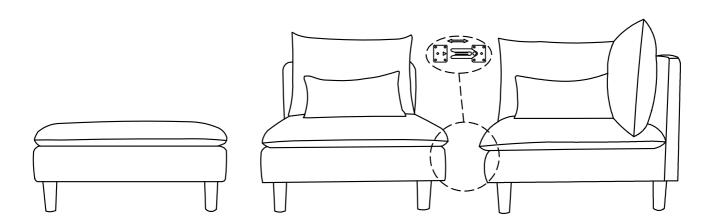

## I-Shape:

The Corner can be hooked up with the Armless Chair & Ottoman together as below. The assembly is completed. (Corner & ottoman are not in this carton)