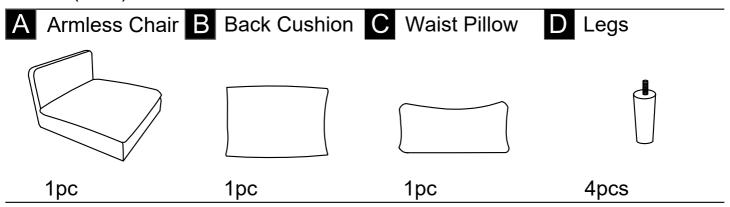

## E995C(SPK) ARMLESS CHAIR

This page lists all the contents included in the box. Please take the time to identify the hardware as well as the individual components to this product. As you unpack and prepare for assembly, place the contents on a carpeted or padded area to protect them from damage.