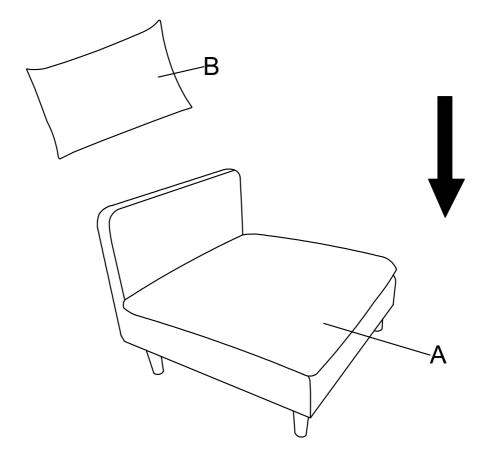

1 Insert the Legs (D) to the pre-drilled holes of Armless Chair (A), rotate and tighten it.

2 Put the Back Cushion (B) on Armless Chair (A).

3 Put the Waist Pillow (C) on Armless Chair (A).