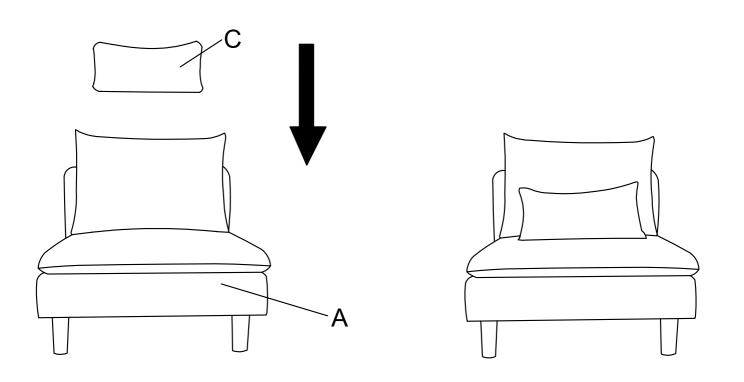

1 Insert the Legs (D) to the pre-drilled holes of Armless Chair (A), rotate and tighten it.

2 Put the Back Cushion (B) on Armless Chair (A).

3 Put the Waist Pillow (C) on Armless Chair (A).