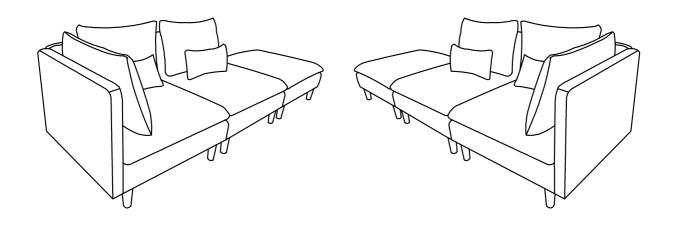

## I-Shape:

The Corner can be hooked up with the Armless Chair & Ottoman together as below. The assembly is completed. (Corner & ottoman are not in this carton)