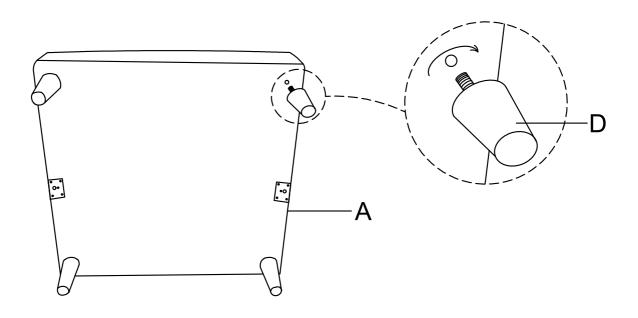

1 Insert the Legs (D) to the pre-drilled holes of Armless Chair (A), rotate and tighten it.

2 Put the Back Cushion (B) on Armless Chair (A).

3 Put the Waist Pillow (C) on Armless Chair (A).