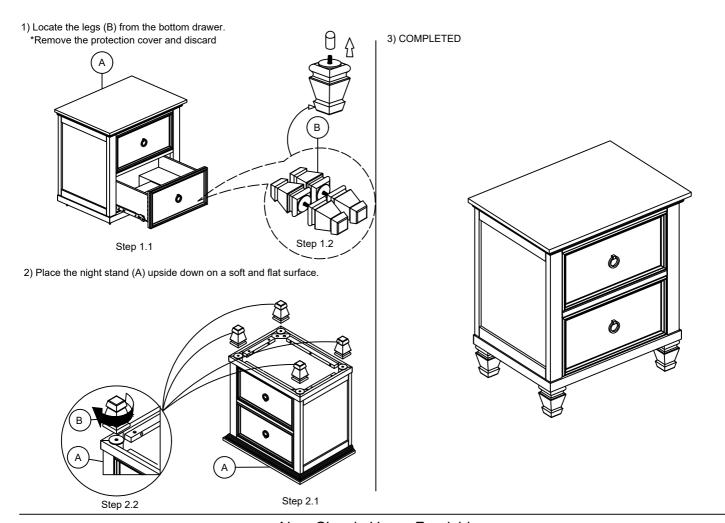

## DO NOT TIGHTEN BOLTS/SCREWS UNTIL ALL COMPLETELY ASSEMBLED.

| PARTS LIST |             |             |       |
|------------|-------------|-------------|-------|
| NO.        | DESCRIPTION |             | QTY   |
| А          |             | NIGHT STAND | 1 PC  |
| В          |             | LEG         | 4 PCS |