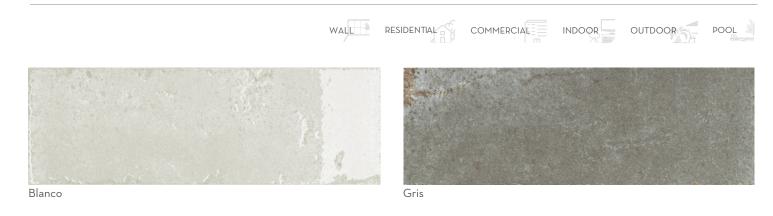

Inhale<sup>™</sup> shimmers with style, with color and with updated appreciation for the classic subway tile design. Blues and greens are standouts as the mixed finish replicates the way light reflects off the surface of ocean water – a glistening effect that enlivens a space. Available in four striking colors, this ceramic tile is sure to create a signature wall moment in any space.