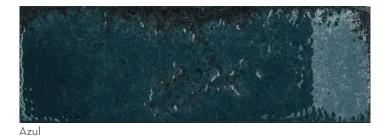

Inhale<sup>™</sup> shimmers with style, with color and with updated appreciation for the classic subway tile design. Blues and greens are standouts as the mixed finish replicates the way light reflects off the surface of ocean water – a glistening effect that enlivens a space. Available in four striking colors, this ceramic tile is sure to create a signature wall moment in any space.