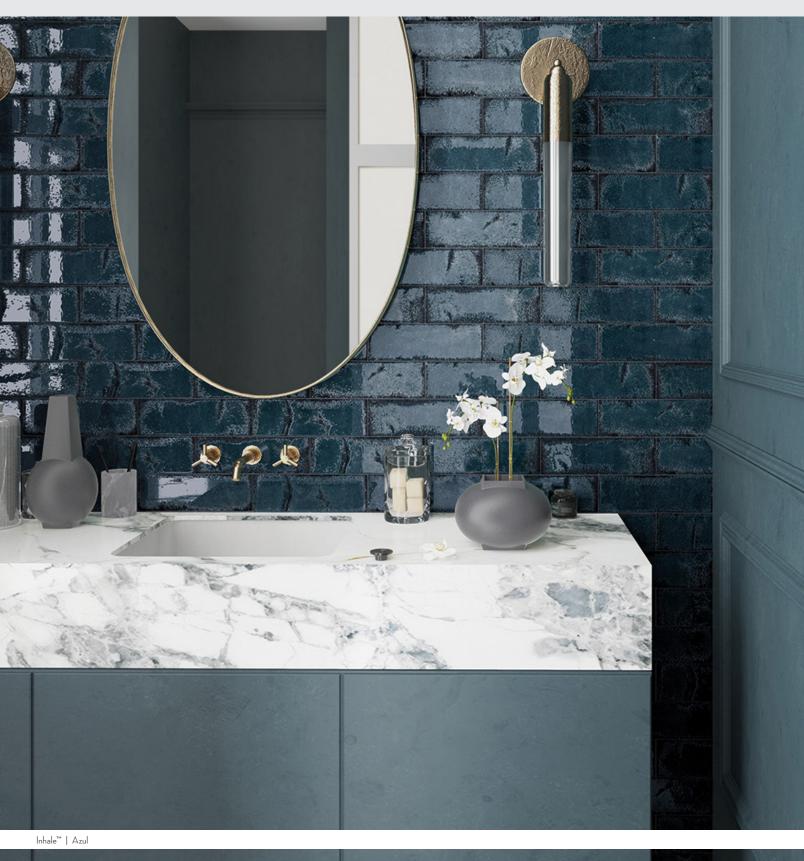

Inhale<sup>™</sup> shimmers with style, with color and with updated appreciation for the classic subway tile design. Blues and greens are standouts as the mixed finish replicates the way light reflects off the surface of ocean water – a glistening effect that enlivens a space. Available in four striking colors, this ceramic tile is sure to create a signature wall moment in any space.