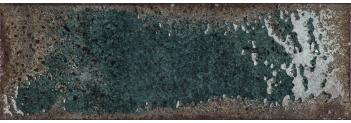

Inhale<sup>™</sup> shimmers with style, with color and with updated appreciation for the classic subway tile design. Blues and greens are standouts as the mixed finish replicates the way light reflects off the surface of ocean water – a glistening effect that enlivens a space. Available in four striking colors, this ceramic tile is sure to create a signature wall moment in any space.