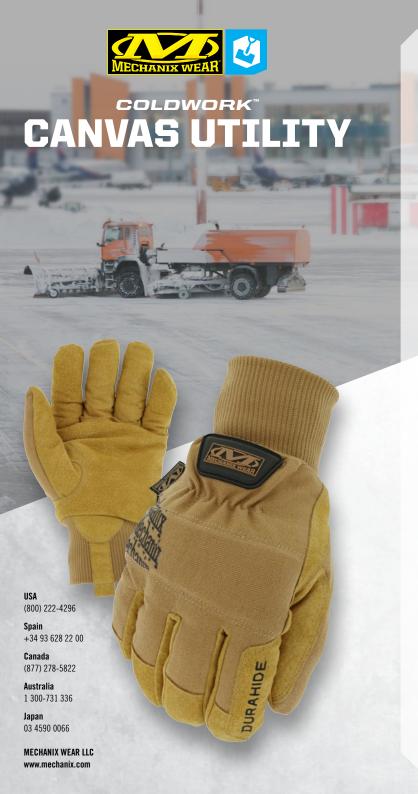

## **COLD WEATHER HAND PROTECTION**

ColdWork™ Canvas Utility is constructed with water resistant heavy-duty canvas back of hand and a water and abrasion resistant Durahide<sup>™</sup> Leather Technology infused palm creating a rugged winter outer shell that stands up to both abrasion hazards and cold weather environments. 100g 3M<sup>™</sup> Thinsulate<sup>™</sup> insulation paired with a soft sherpa lining and a snug fitting knit cuff locks in warmth while 3mm EVA foam knuckle padding protects against mild impacts. This glove is the perfect solution for those looking for durable protection, maximum warmth, and premium comfort.

## **FEATURES**

- 1 Water repellent heavy-duty canvas easily repels water and oils without sacrificing durability.
- 2 100g 3M™ Thinsulate™ with Soft Sherpa lining keeps hands warm and comfortable.
- Water and abrasion resistant Durahide<sup>™</sup> Leather technology infused palm and fingers.
- 3mm EVA foam provides optimal knuckle protection.
- Gunn cut finger design repositions vulnerable seams for improved durability.
- Heavy-weight tubular knit cuff secures the glove and locks in warmth.