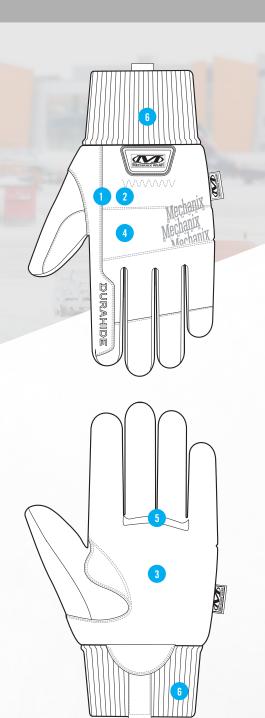

## **FEATURES**

- 1 Water repellent heavy-duty canvas easily repels water and oils without sacrificing durability.
- 2 100g 3M™ Thinsulate™ with Soft Sherpa lining keeps hands warm and comfortable.
- Water and abrasion resistant Durahide<sup>™</sup> Leather technology infused palm and fingers.
- 3mm EVA foam provides optimal knuckle protection.
- Gunn cut finger design repositions vulnerable seams for improved durability.
- Heavy-weight tubular knit cuff secures the glove and locks in warmth.