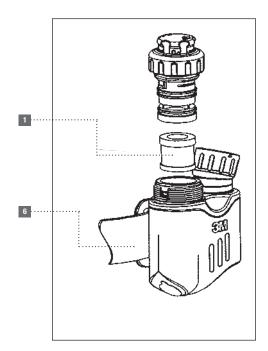

|   |                                                               | 3M Part No  |
|---|---------------------------------------------------------------|-------------|
|   | V-500 Regulator with Belt                                     | 023-05-50P  |
| 1 | Replacement Filter pack with '0'-rings                        | 023-05-51P5 |
| 2 | Coupling for belt unit – CEJN '342' –<br>plug, 1/4" BSP male  | 530-12-53P3 |
| 3 | Coupling for belt unit – Rectus '25' –<br>plug, 1/4" BSP male | 530-12-52P3 |

| 4 | Coupling for belt unit – Broomwade<br>'Instantair' – plug, 1/4" BSP male | 741019-00P3 |
|---|--------------------------------------------------------------------------|-------------|
| 5 | Spray gun hose kit                                                       | 023-05-45P3 |
| 6 | Belt                                                                     | 301-00-62P5 |