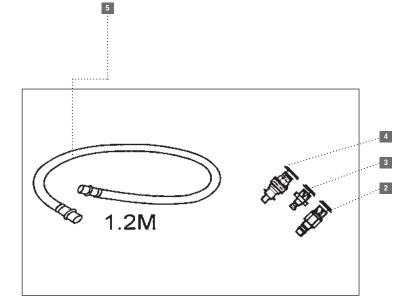

|   |                                                               | 3M Part No  |
|---|---------------------------------------------------------------|-------------|
|   | V-500 Regulator with Belt                                     | 023-05-50P  |
| 1 | Replacement Filter pack with '0'-rings                        | 023-05-51P5 |
| 2 | Coupling for belt unit – CEJN '342' –<br>plug, 1/4" BSP male  | 530-12-53P3 |
| 3 | Coupling for belt unit – Rectus '25' –<br>plug, 1/4" BSP male | 530-12-52P3 |

| 4 | Coupling for belt unit – Broomwade<br>'Instantair' – plug, 1/4" BSP male | 741019-00P3 |
|---|--------------------------------------------------------------------------|-------------|
| 5 | Spray gun hose kit                                                       | 023-05-45P3 |
| 6 | Belt                                                                     | 301-00-62P5 |