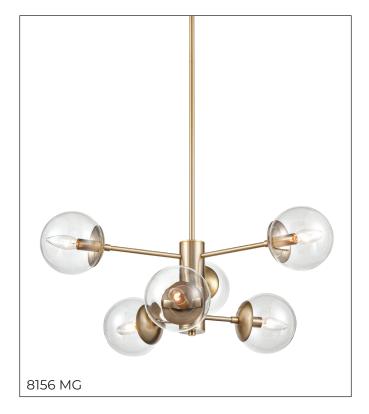

### 8156 - TEN LIGHT CHANDELIER

Evoking the golden age of modern American interiors, the Avell Collection brings to life definitive Mid-Century lighting design. The modern gold finish, angled arms and clear glass globes complete the retro look and add a touch of distinction to this classic collection.

## FAMILY - AVELL

| Dimensions  |          |
|-------------|----------|
| Width       | 28″      |
| Height      | 11 ″     |
| Wire Length | 120"     |
| Weight      | 10.3 lbs |
|             |          |

#### Finish & Material Finish MG - Modern Gold

Material

Metal

# Glass/Shade

Shade

Clear

# Item Number

SKU'S

8156 MG

"Making the Desirable Affordable"