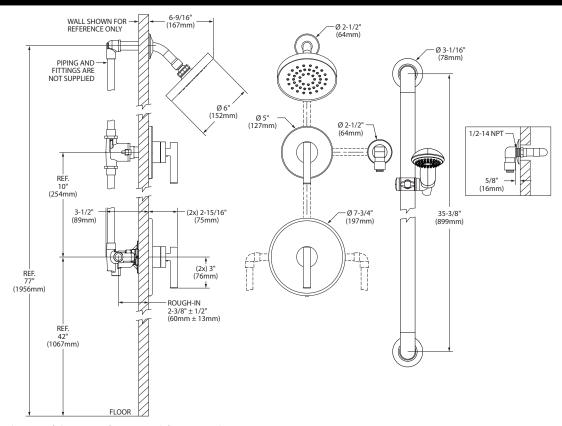

2.0-TRM SPECIFICATION SUBMITTAL



# **FEATURE HIGHLIGHTS**

Shower/Hand Shower Trim shall include metal lever handles, shower arm with decorative flange, hand shower coupling with flange, in-line vacuum breaker, ADA 1 mode hand shower and 1 mode showerhead with 2.0 gpm (7.6 L/min) flow restrictors. Shower/Hand Shower Trim shall be metal construction plated in standard polished chrome finish.

## **MODIFICATIONS**

 $\Box$  **-1.75 CG** 1.75 gpm (6.6 L/min) flow restrictor

Note: Append appropriate -suffix to model number.

#### **COMPLIANCE**

- ASME A112.18.1/CSA B125.1
- ASSE 1014 (in-line vacuum breaker for back flow protection)



## **WARRANTY**

**5 Years** - for industrial/commercial installations. Refer to symmons.com/warranty for complete warranty information.

# **DIMENSIONS**



Note: Dimensions subject to change without notice.