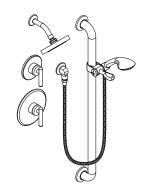

# **FEATURE HIGHLIGHTS**

Shower/Hand Shower Trim shall include metal lever handles, shower arm with decorative flange, hand shower coupling with flange, in-line vacuum breaker, ADA 1 mode hand shower and 1 mode showerhead with 2.0 gpm (7.6 L/min) flow restrictors. Shower/Hand Shower Trim shall be metal construction plated in standard polished chrome finish.