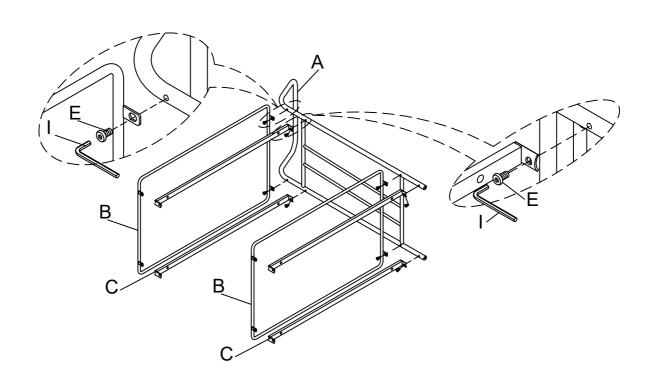

## **BAR CART**

This page lists all the contents included in the box. Please take the time to identify the hardware as well as the individual components to this product. As you unpack and prepare for assembly, place the contents on a carpeted or padded area to protect them from damage. 1 Attach Shelf Ring (B) & Cross Bar (C) to one piece of Side Frame (A) using Bolt (E) by Allen Key (I) as below shown.