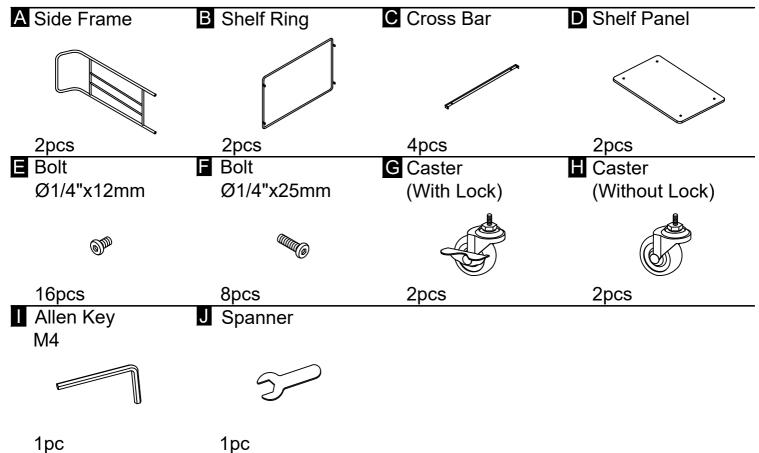

## **ASSEMBLY INSTRUCTION**

## **BAR CART**

This page lists all the contents included in the box. Please take the time to identify the hardware as well as the individual components to this product. As you unpack and prepare for assembly, place the contents on a carpeted or padded area to protect them from damage. 1 Attach Shelf Ring (B) & Cross Bar (C) to one piece of Side Frame (A) using Bolt (E) by Allen Key (I) as below shown.