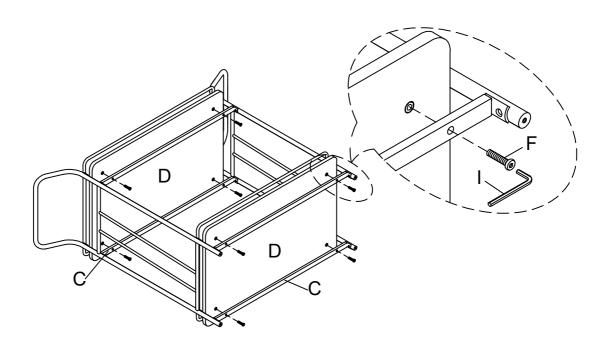

2 Attach Shelf Ring (B) & Cross Bar (C) to the other piece of Side Frame (A) using Bolt (E) by Allen Key (I) as below shown.

3 Attach Shelf Panel (D) to Cross Bar (C) using Bolt (F) by Allen Key (I) as below shown.