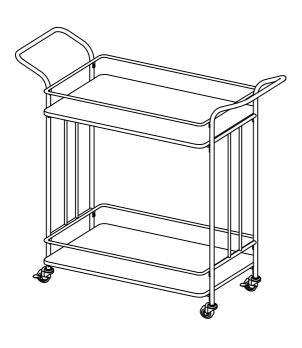

## **BAR CART**

This page lists all the contents included in the box. Please take the time to identify the hardware as well as the individual components to this product. As you unpack and prepare for assembly, place the contents on a carpeted or padded area to protect them from damage. 1 Attach Shelf Ring (B) & Cross Bar (C) to one piece of Side Frame (A) using Bolt (E) by Allen Key (I) as below shown.