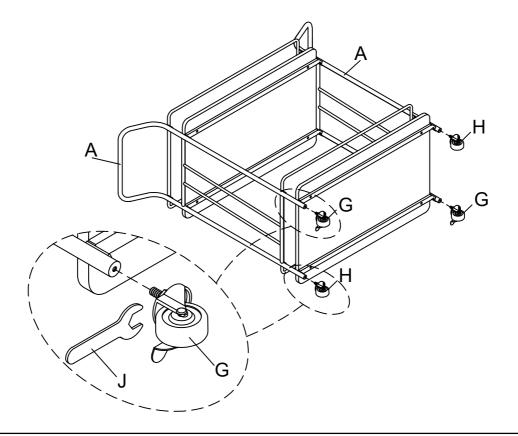

4 Attach Caster (G) & Caster (H) to Side Frame (A) by Spanner (J) as below shown.