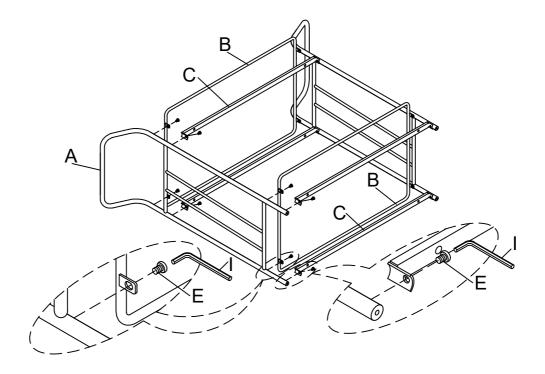

2 Attach Shelf Ring (B) & Cross Bar (C) to the other piece of Side Frame (A) using Bolt (E) by Allen Key (I) as below shown.

3 Attach Shelf Panel (D) to Cross Bar (C) using Bolt (F) by Allen Key (I) as below shown.

4 Attach Caster (G) & Caster (H) to Side Frame (A) by Spanner (J) as below shown.