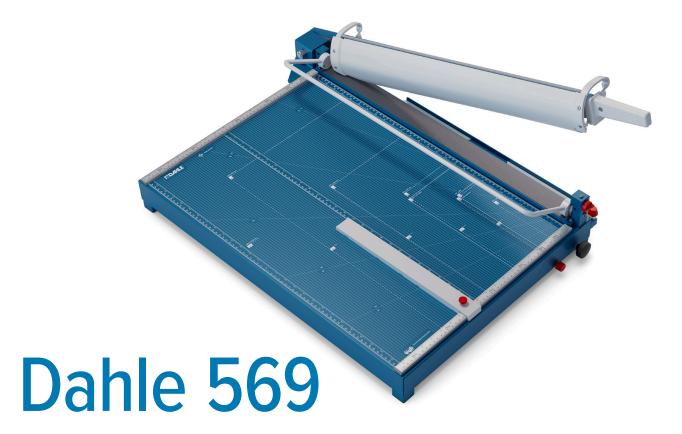

## **Premium Guillotine**

The Dahle 569 premium guillotine is one of the safest, most capable trimmers ever developed. It features a revolutionary rotating safety guard for protection, a self-sharpening cutting system, and a sturdy metal base with screened guides. This German engineered trimmer is ultra-precise and ideal for paper, cardstock, & matboard.

## Features | Benefits

- Self-sharpening cutting system maintains a perfectly honed blade
- Rotating protective guard keeps fingers safe and prevents injury
- German steel blade is machine ground to the ideal trimming edge
- Blade will safely hold any angle and won't fall down unexpectedly

- · Lockable blade to prevent unauthorized use
- · Sturdy metal base with screened Inch, metric, and angled guides for easy alignment
- German engineered for precision and accuracy
- Manual clamp holds work securely
- · Extendable guide for precision trimming of thin material