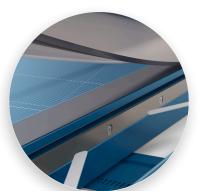

s a revolutionary rotating safety guard for protection, a self-sharpening cutting system, and a sturdy metal base with screened guides. This German engineered trimmer is ultra-precise and ideal for paper, cardstock, & matboard.

## Features | Benefits

- Self-sharpening cutting system maintains a perfectly honed blade
- Rotating protective guard keeps fingers safe and prevents injury
- German steel blade is machine ground to the ideal trimming edge
- Blade will safely hold any angle and won't fall down unexpectedly

- · Lockable blade to prevent unauthorized use
- · Sturdy metal base with screened Inch, metric, and angled guides for easy alignment
- German engineered for precision and accuracy
- Manual clamp holds work securely
- · Extendable guide for precision trimming of thin material



Self-sharpening system maintains a perfectly honed blade.



Cut Length



Sheet Capacity



Self Sharpening



Manual Paper Clamp







German Engineered

## Item # 00569-21425

| Cutting Length | Sheet Capacity | <b>Dimensions</b> (length x width x height) | Warranty                  |
|----------------|----------------|---------------------------------------------|---------------------------|
| 27"            | 35 Sheets      | 29.25" x 21.63" x 8"                        | Lifetime (excludes blade) |



Rotating protective guard keeps fingers safe and prevents injury.