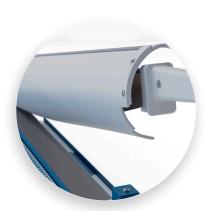

## Features | Benefits

- Self-sharpening cutting system maintains a perfectly honed blade
- Rotating protective guard keeps fingers safe and prevents injury
- German steel blade is machine ground to the ideal trimming edge
- Blade will safely hold any angle and won't fall down unexpectedly

Rotating protective guard keeps fingers safe and prevents injury.