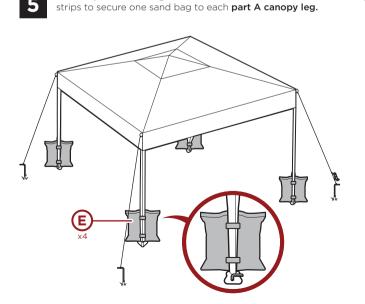

+ SKY6966 + SKY7817 SKY7818 + SKY7819 + SKY7820 + SKY7821 + SKY7822 + SKY7823 + SKY7824 SKY7825 + SKY7826 + SKY7827 + SKY7828 + SKY9650 + SKY9651 + SKY9652 SKY9653 + SKY9654 + SKY9655 + SKY9656 + SKY9657 + SKY9658

## PARTS

Ver. 5











## **▲** WARNING

- Be careful not to pinch hands or appendages during assembly.
- It is recommended that you use the ropes and stakes to secure the canopy.
- Canopy should not be left up in the rain. This product is not intended to withstand constant rain or inclement weather.
- $\bullet \ \, \text{This product is not intended to with stand periods of extreme/high wind or inclement weather.}$
- When not in use, this product should remain closed and stored away to avoid potential damage.
- This product is intended for residential use only.













Fill four part E sandbags with clean sand, then use the self-adhering