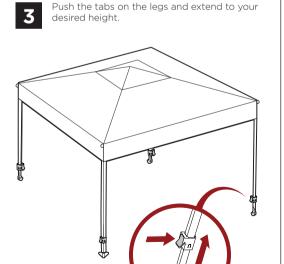

965 + SKY6966 + SKY7817 SKY7818 + SKY7819 + SKY7820 + SKY7821 + SKY7822 + SKY7823 + SKY7824 SKY7825 + SKY7826 + SKY7827 + SKY7828 + SKY9650 + SKY9651 + SKY9652 SKY9653 + SKY9654 + SKY9655 + SKY9656 + SKY9657 + SKY9658

## PARTS

Ver. 5











## **▲** WARNING

- Be careful not to pinch hands or appendages during assembly.
- It is recommended that you use the ropes and stakes to secure the canopy.
- Canopy should not be left up in the rain. This product is not intended to withstand constant rain or inclement weather.
- $\bullet \ \, \text{This product is not intended to with stand periods of extreme/high wind or inclement weather.}$
- When not in use, this product should remain closed and stored away to avoid potential damage.
- This product is intended for residential use only.













Fill four part E sandbags with clean sand, then use the self-adhering