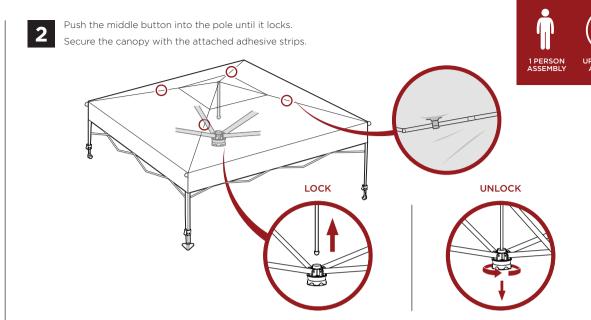

Y6965 + SKY6966 + SKY7817 SKY7818 + SKY7819 + SKY7820 + SKY7821 + SKY7822 + SKY7823 + SKY7824 SKY7825 + SKY7826 + SKY7827 + SKY7828 + SKY9650 + SKY9651 + SKY9652 SKY9653 + SKY9654 + SKY9655 + SKY9656 + SKY9657 + SKY9658

## PARTS

Ver. 5











## **▲** WARNING

- Be careful not to pinch hands or appendages during assembly.
- It is recommended that you use the ropes and stakes to secure the canopy.
- Canopy should not be left up in the rain. This product is not intended to withstand constant rain or inclement weather.
- $\bullet \ \, \text{This product is not intended to with stand periods of extreme/high wind or inclement weather.}$
- When not in use, this product should remain closed and stored away to avoid potential damage.
- This product is intended for residential use only.













Fill four part E sandbags with clean sand, then use the self-adhering