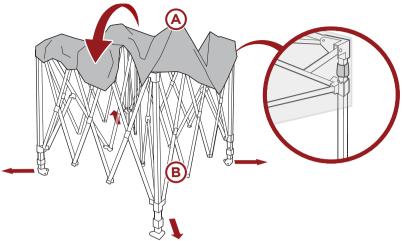

SKY6965 + SKY6966 + SKY7817 SKY7818 + SKY7819 + SKY7820 + SKY7821 + SKY7822 + SKY7823 + SKY7824 SKY7825 + SKY7826 + SKY7827 + SKY7828 + SKY9650 + SKY9651 + SKY9652 SKY9653 + SKY9654 + SKY9655 + SKY9656 + SKY9657 + SKY9658

## PARTS

Ver. 5











## **▲** WARNING

- Be careful not to pinch hands or appendages during assembly.
- It is recommended that you use the ropes and stakes to secure the canopy.
- Canopy should not be left up in the rain. This product is not intended to withstand constant rain or inclement weather.
- $\bullet \ \, \text{This product is not intended to with stand periods of extreme/high wind or inclement weather.}$
- When not in use, this product should remain closed and stored away to avoid potential damage.
- This product is intended for residential use only.













Fill four part E sandbags with clean sand, then use the self-adhering