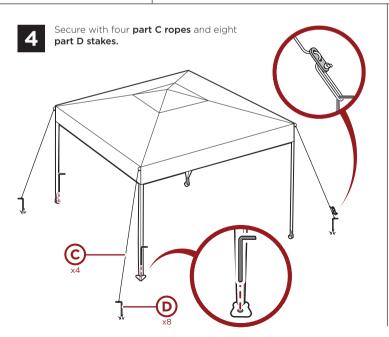

## **▲** WARNING

- Be careful not to pinch hands or appendages during assembly.
- It is recommended that you use the ropes and stakes to secure the canopy.
- Canopy should not be left up in the rain. This product is not intended to withstand constant rain or inclement weather.
- $\bullet \ \, \text{This product is not intended to with stand periods of extreme/high wind or inclement weather.}$
- When not in use, this product should remain closed and stored away to avoid potential damage.
- This product is intended for residential use only.