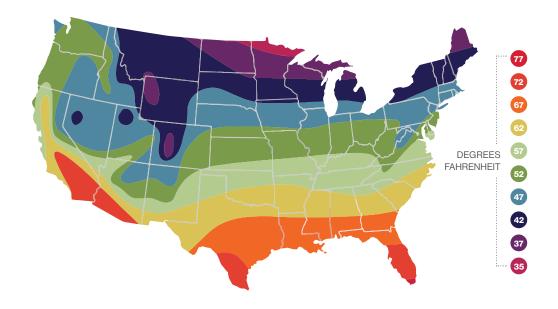

## **United States Ground Water Temperature Map**

Residential Use

Use your location on the map to correlate with legend for average ground water temperature in the U.S.

For Hawaii and Puerto Rico, use ground water temperature of 75° F

For Canada and Alaska, use ground water temperature range 35-42° F.

## Average inlet water temperature.

These are general temperature zones, actual inlet temperature may be affected by local variations and seasonal changes.

| Non-Condensing<br>Model: V65i/e<br>BTU: 150,000                                                                                                                                                                                                                                                                                                                                                                                                                                                                                                                                                                                                                                                                                                                                                                                                                                                                                                                                                                                                                                                                                                                                                                                                                                                                                                                                                                                                                                                                                                                                                                                                                                                                                                                                                                                                                                                                                                                                                                                                                                                                               | Ground Water<br>Temperature | Max Flow Rate<br>(GPM) | Simultaneous Shower Use |
|-------------------------------------------------------------------------------------------------------------------------------------------------------------------------------------------------------------------------------------------------------------------------------------------------------------------------------------------------------------------------------------------------------------------------------------------------------------------------------------------------------------------------------------------------------------------------------------------------------------------------------------------------------------------------------------------------------------------------------------------------------------------------------------------------------------------------------------------------------------------------------------------------------------------------------------------------------------------------------------------------------------------------------------------------------------------------------------------------------------------------------------------------------------------------------------------------------------------------------------------------------------------------------------------------------------------------------------------------------------------------------------------------------------------------------------------------------------------------------------------------------------------------------------------------------------------------------------------------------------------------------------------------------------------------------------------------------------------------------------------------------------------------------------------------------------------------------------------------------------------------------------------------------------------------------------------------------------------------------------------------------------------------------------------------------------------------------------------------------------------------------|-----------------------------|------------------------|-------------------------|
| None State of the | 35° F                       | 2.9                    | <b>~</b> ~              |
|                                                                                                                                                                                                                                                                                                                                                                                                                                                                                                                                                                                                                                                                                                                                                                                                                                                                                                                                                                                                                                                                                                                                                                                                                                                                                                                                                                                                                                                                                                                                                                                                                                                                                                                                                                                                                                                                                                                                                                                                                                                                                                                               | 37° F                       | 3.0                    | <b>~</b> ~              |
|                                                                                                                                                                                                                                                                                                                                                                                                                                                                                                                                                                                                                                                                                                                                                                                                                                                                                                                                                                                                                                                                                                                                                                                                                                                                                                                                                                                                                                                                                                                                                                                                                                                                                                                                                                                                                                                                                                                                                                                                                                                                                                                               | 42° F                       | 3.2                    | <b>~</b> ~              |
|                                                                                                                                                                                                                                                                                                                                                                                                                                                                                                                                                                                                                                                                                                                                                                                                                                                                                                                                                                                                                                                                                                                                                                                                                                                                                                                                                                                                                                                                                                                                                                                                                                                                                                                                                                                                                                                                                                                                                                                                                                                                                                                               | 47° F                       | 3.4                    | <b>~</b> ~              |
|                                                                                                                                                                                                                                                                                                                                                                                                                                                                                                                                                                                                                                                                                                                                                                                                                                                                                                                                                                                                                                                                                                                                                                                                                                                                                                                                                                                                                                                                                                                                                                                                                                                                                                                                                                                                                                                                                                                                                                                                                                                                                                                               | 52° F                       | 3.6                    | <u> </u>                |
|                                                                                                                                                                                                                                                                                                                                                                                                                                                                                                                                                                                                                                                                                                                                                                                                                                                                                                                                                                                                                                                                                                                                                                                                                                                                                                                                                                                                                                                                                                                                                                                                                                                                                                                                                                                                                                                                                                                                                                                                                                                                                                                               | 57° F                       | 3.9                    | <b></b>                 |
|                                                                                                                                                                                                                                                                                                                                                                                                                                                                                                                                                                                                                                                                                                                                                                                                                                                                                                                                                                                                                                                                                                                                                                                                                                                                                                                                                                                                                                                                                                                                                                                                                                                                                                                                                                                                                                                                                                                                                                                                                                                                                                                               | 62° F                       | 4.2                    | <b></b>                 |
|                                                                                                                                                                                                                                                                                                                                                                                                                                                                                                                                                                                                                                                                                                                                                                                                                                                                                                                                                                                                                                                                                                                                                                                                                                                                                                                                                                                                                                                                                                                                                                                                                                                                                                                                                                                                                                                                                                                                                                                                                                                                                                                               | 67° F                       | 4.5                    | <b></b>                 |
|                                                                                                                                                                                                                                                                                                                                                                                                                                                                                                                                                                                                                                                                                                                                                                                                                                                                                                                                                                                                                                                                                                                                                                                                                                                                                                                                                                                                                                                                                                                                                                                                                                                                                                                                                                                                                                                                                                                                                                                                                                                                                                                               | 72° F                       | 5.1                    | <b></b>                 |
|                                                                                                                                                                                                                                                                                                                                                                                                                                                                                                                                                                                                                                                                                                                                                                                                                                                                                                                                                                                                                                                                                                                                                                                                                                                                                                                                                                                                                                                                                                                                                                                                                                                                                                                                                                                                                                                                                                                                                                                                                                                                                                                               | 77° F                       | 5.7                    | 2222                    |