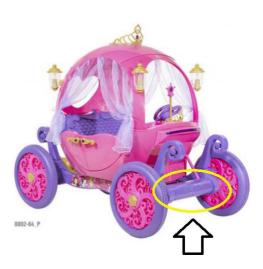

#### STEP 1

Unscrew and remove purple plastic front axle cover to expose front axle and steering column. It is not necessary to remove wheels.