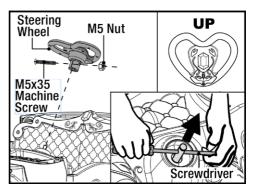

#### **STEP 2**

Remove the M5x45 Machine Screw and nut from steering wheel and pull steering wheel off steering column rod. Gently push steering column rod down.

# STEP 7

Reattach Steering wheel by inserting a screwdriver in the hole in the steering column and lifting as high as possible so that when inserting the steering wheel onto the end of the steering column, it can line up the hole in the steering wheel with the hole in the steering column. Remove the screw driver and reinsert the M5x45 machine screw through the aligned holes, attach the M5 nut and tighten securely.