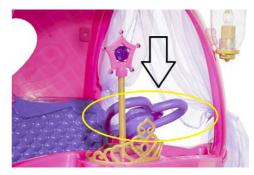

#### **STEP 2**

Remove the M5x45 Machine Screw and nut from steering wheel and pull steering wheel off steering column rod. Gently push steering column rod down.