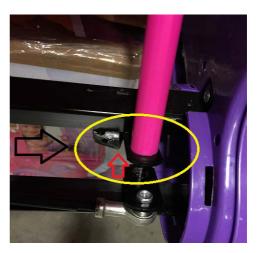

# **STEP 3**

If the steering function is not working properly, causing your Disney Princess Carriage to turn in the opposite direction, the steering column rod may have been assembled backwards. This restricts proper turning abilities as the hinge hits a metal piece on the frame.

#### **STEP 4**

Unscrew the bolt at the hinge that is connected to the steering column.

# **STEP 5**

Pull the hinge towards you, away from the metal frame.