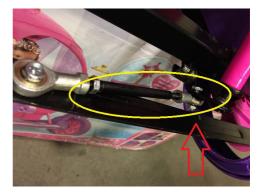

#### **STEP 4**

Unscrew the bolt at the hinge that is connected to the steering column.

# **STEP 5**

Pull the hinge towards you, away from the metal frame.