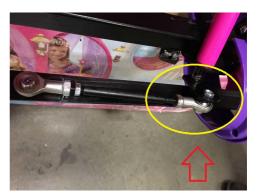

# **STEP 6**

Screw bolt back onto the hinge, as shown in the photograph. The hinge should be away from the metal frame, allowing proper steering and turning function.

**WARNING:** Make sure that the hinge bolt is securely tightened.