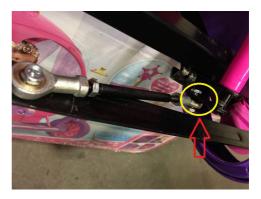

# **STEP 6**

Screw bolt back onto the hinge, as shown in the photograph. The hinge should be away from the metal frame, allowing proper steering and turning function.

**WARNING:** Make sure that the hinge bolt is securely tightened.