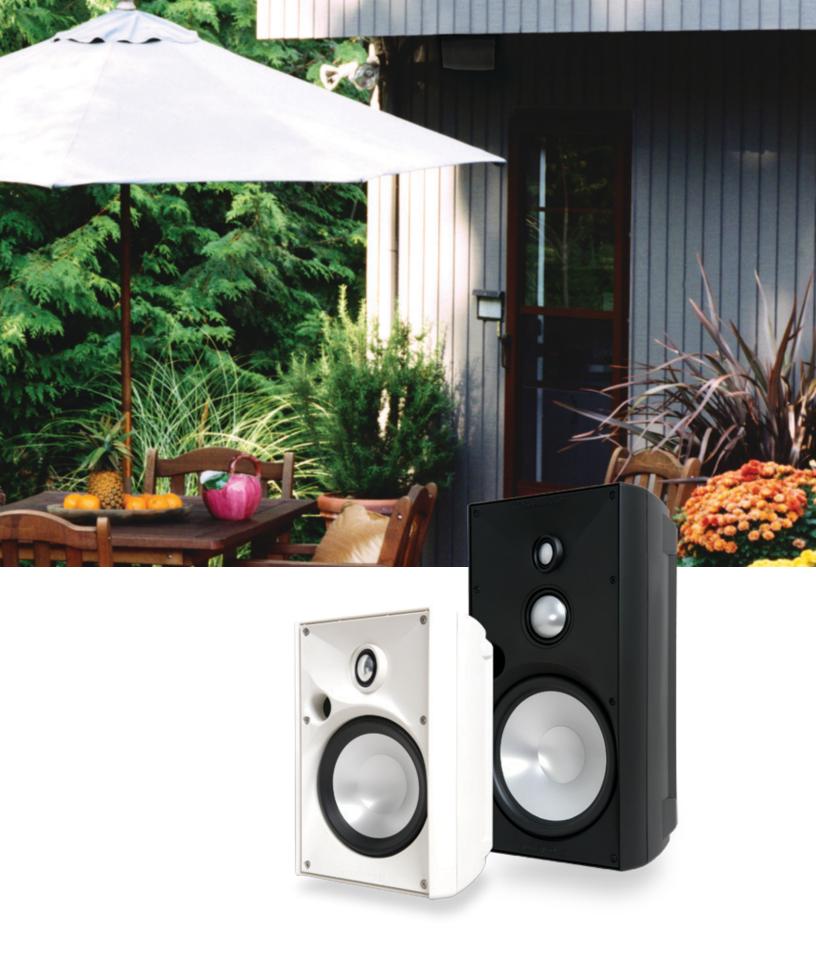

Outdoor Elements is a series of loudspeakers designed to expand your enjoyment of music when life takes you into the backyard, out to the pool, or out to relax in the sun. Whether it's rocking the deck at a summer party or adding the final touch for a candlelight dinner in the gazebo, Outdoor Elements allow you to create a musical environment that fits any mood and adds to any occasion.

Take the music where you live and enjoy it whenever you want. Outdoor Elements from SpeakerCraft, a dramatic addition to any home entertainment system.

SUNSHINE • LIVE • AIR • DISCOVER

### **Outdoor Elements Features**

Our Outdoor Elements series of speakers includes eight different models, each designed to address multiple exterior applications. Depending on your need, you can choose from speakers that offer five-, six- or eight-inch woofers. Loaded into ported enclosures to dramatically enhance low frequency response, these woofers provide deep, full bass to complement any type of music. Midrange and high frequencies are produced using advanced cone or dome drivers, depending on the model. All drivers are made of advanced polymers, injection molded graphite or aluminum, and are selected for sonic purity and dynamic performance. Every Outdoor Elements speaker is available in black or white.