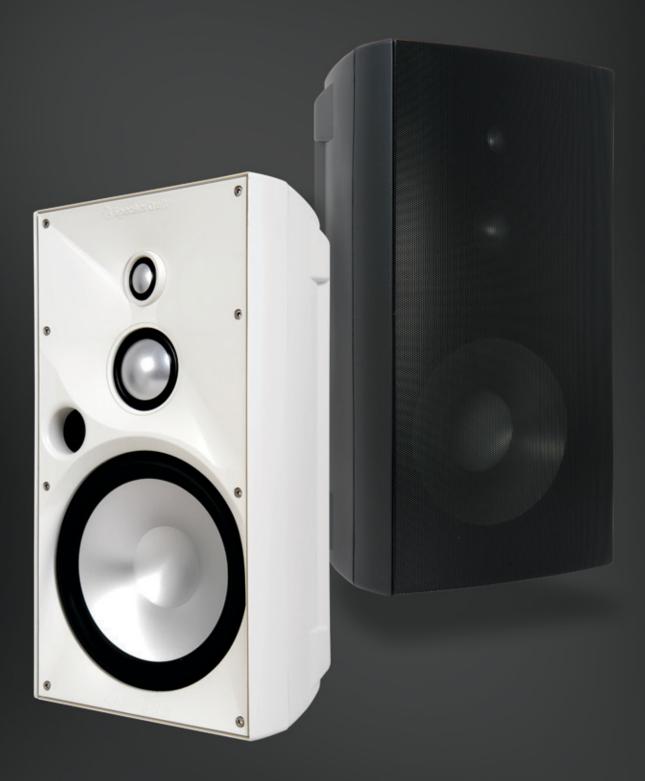

### **Outdoor Elements Features**

Our Outdoor Elements series of speakers includes eight different models, each designed to address multiple exterior applications. Depending on your need, you can choose from speakers that offer five-, six- or eight-inch woofers. Loaded into ported enclosures to dramatically enhance low frequency response, these woofers provide deep, full bass to complement any type of music. Midrange and high frequencies are produced using advanced cone or dome drivers, depending on the model. All drivers are made of advanced polymers, injection molded graphite or aluminum, and are selected for sonic purity and dynamic performance. Every Outdoor Elements speaker is available in black or white.

### **DT Series**

For situations where placing a pair of speakers to produce stereo sound is not possible, we offer two dual-tweeter models. With dual voice coil woofers in five- and six-inch variations and two tweeters on angled baffles, a single enclosure can be placed inconspicuously to allow stereo sound from a single location.