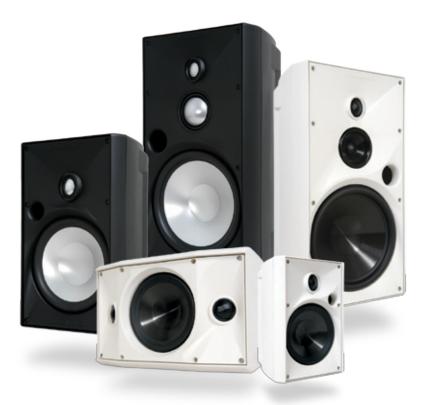

### **Outdoor Elements Features**

Our Outdoor Elements series of speakers includes eight different models, each designed to address multiple exterior applications. Depending on your need, you can choose from speakers that offer five-, six- or eight-inch woofers. Loaded into ported enclosures to dramatically enhance low frequency response, these woofers provide deep, full bass to complement any type of music. Midrange and high frequencies are produced using advanced cone or dome drivers, depending on the model. All drivers are made of advanced polymers, injection molded graphite or aluminum, and are selected for sonic purity and dynamic performance. Every Outdoor Elements speaker is available in black or white.