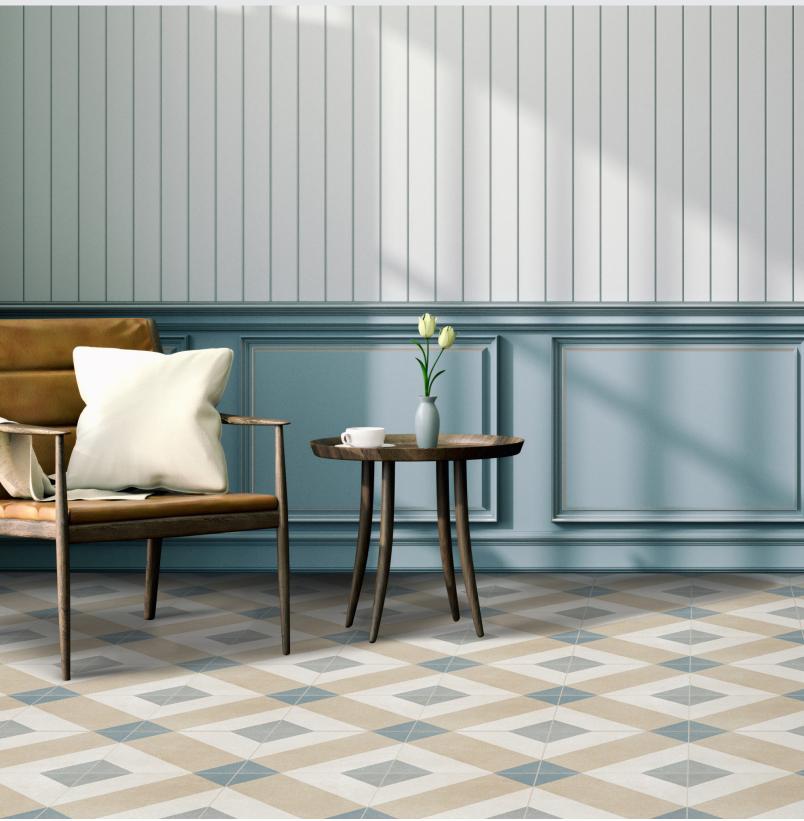

Celebrating classic patterns of the past with a modern twist - that's the beauty of Reminisce  $^{\mathbb{M}}$ . The collection offers an eclectic group of designs, providing a wide array of solutions for any space. A kaleidoscope of shapes and color delivers a statement that stands the test of time.

Scored Tile

- Pre-scoring provides a consistent design and easy installation.
- Apply grout directly over the scored tile lines. Fusion Pro grout is recommended.
- Scored lines have a grout width of 1/16".
- Gives the impression of a 9"x9" tile install.
- Great for walls and backsplash applications!