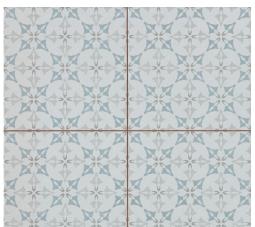

## REMINISCE™ Glazed Ceramic

Court

Patio

Wynd

Sizes 18"x18" 17.72"x17.72" Thickness 10.5mm 1 Faces Matte Finish Pressed Edge **Grout Joint** 1/16" Recommendation Scratch Hardness Abrasion Resistance Breaking Strength Chemical Resistance Water Absorption DCOF ANSI Shade Variation Testing Rating Results\* >375 lbf Resistant 3.0% - 7.0% >0.42

Scored Tile

- Pre-scoring provides a consistent design and easy installation.
- Apply grout directly over the scored tile lines. Fusion Pro grout is recommended.
- Scored lines have a grout width of 1/16".
- Gives the impression of a 9"x9" tile install.
- Great for walls and backsplash applications!