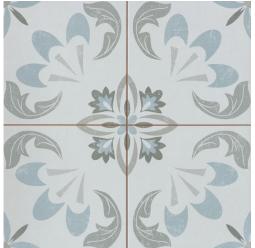

Celebrating classic patterns of the past with a modern twist - that's the beauty of Reminisce  $^{\mathbb{M}}$ . The collection offers an eclectic group of designs, providing a wide array of solutions for any space. A kaleidoscope of shapes and color delivers a statement that stands the test of time.

## REMINISCE™ Glazed Ceramic

Court

Patio

Wynd

Sizes 18"x18" 17.72"x17.72" Thickness 10.5mm 1 Faces Matte Finish Pressed Edge **Grout Joint** 1/16" Recommendation Scratch Hardness Abrasion Resistance Breaking Strength Chemical Resistance Water Absorption DCOF ANSI Shade Variation Testing Rating Results\* >375 lbf Resistant 3.0% - 7.0% >0.42