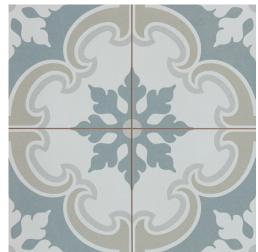

## REMINISCE™ Glazed Ceramic

Court

Patio

Wynd

Sizes 18"x18" 17.72"x17.72" Thickness 10.5mm 1 Faces Matte Finish Pressed Edge **Grout Joint** 1/16" Recommendation Scratch Hardness Abrasion Resistance Breaking Strength Chemical Resistance Water Absorption DCOF ANSI Shade Variation Testing Rating Results\* >375 lbf Resistant 3.0% - 7.0% >0.42

Scored Tile

- Pre-scoring provides a consistent design and easy installation.
- Apply grout directly over the scored tile lines. Fusion Pro grout is recommended.
- Scored lines have a grout width of 1/16".
- Gives the impression of a 9"x9" tile install.
- Great for walls and backsplash applications!