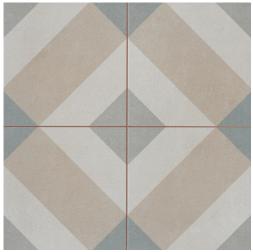

## REMINISCE™ Glazed Ceramic

Court

Patio

Wynd

Sizes 18"x18" 17.72"x17.72" Thickness 10.5mm 1 Faces Matte Finish Pressed Edge **Grout Joint** 1/16" Recommendation Scratch Hardness Abrasion Resistance Breaking Strength Chemical Resistance Water Absorption DCOF ANSI Shade Variation Testing Rating Results\* >375 lbf Resistant 3.0% - 7.0% >0.42

Scored Tile

- Pre-scoring provides a consistent design and easy installation.
- Apply grout directly over the scored tile lines. Fusion Pro grout is recommended.
- Scored lines have a grout width of 1/16".
- Gives the impression of a 9"x9" tile install.
- Great for walls and backsplash applications!