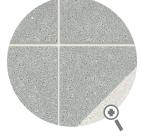

Scored Tile

- Pre-scoring provides a consistent design and easy installation.
- Apply grout directly over the scored tile lines. Fusion Pro grout is recommended.
- Scored lines have a grout width of 1/16".
- Gives the impression of a 9"x9" tile install.
- Great for walls and backsplash applications!