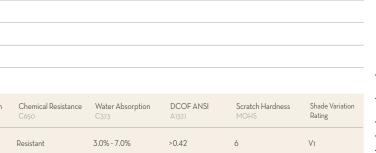

## REMINISCE™ Glazed Ceramic

Court

Patio

Wynd

Sizes 18"x18" 17.72"x17.72" Thickness 10.5mm 1 Faces Matte Finish Pressed Edge **Grout Joint** 1/16" Recommendation Scratch Hardness Abrasion Resistance Breaking Strength Chemical Resistance Water Absorption DCOF ANSI Shade Variation Testing Rating Results\* >375 lbf Resistant 3.0% - 7.0% >0.42