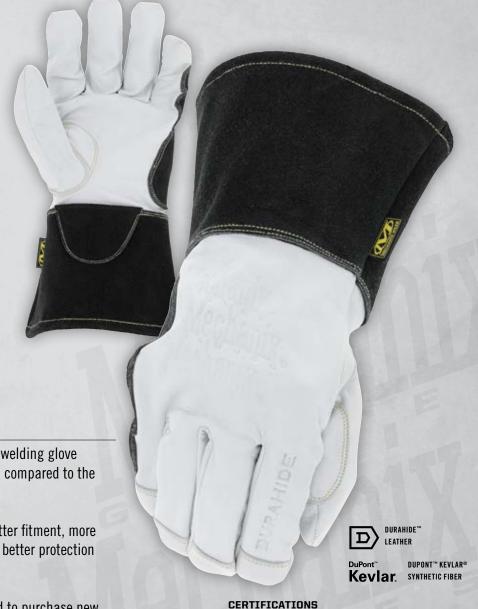

## WS-PLS

- Durahide<sup>™</sup> Goat performance leather construction doesn't dry out or crack with heat exposure.
- Stitching with Kevlar® throughout provides structural integrity and resilience under constant heat.
- Glide-resistant leather side seam reinforcement protects from surface burns while you work.

## **KEY TAKE AWAYS**

- Implementation of the Mechanix Wear Pulse welding glove resulted in 2x increase on lifespan use when compared to the competitive test glove.
- The Pulse welding glove design delivered better fitment, more dexterity, eliminated bunching and provided better protection against burns during use testing.
- Pulse welding glove reduced the overall need to purchase new gloves by 50% resulting in finical savings of \$90k per year.