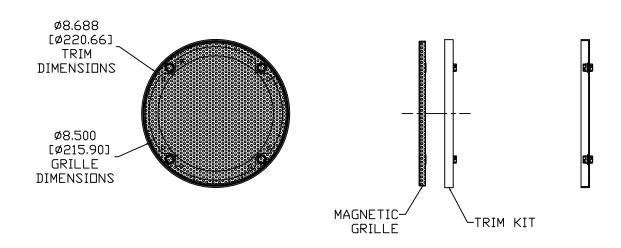

## NOTES:

- 1: MATERIAL 5052 ALUMINUM UNLESS OTHERWISE SPECIFIED
- 2: FINISH:

TRIM KIT - GLOSS WHITE POWDER COAT WITH BLACKED OUT RECESS
GRILLE - GLOSS WHITE POWDER COAT
GRILLE FRAME - SATIN BLACK POWDER COAT
UNLESS OTHERWISE SPECIFIED

3: SPACERS REQURIED FOR SHEETROCK/SURFACE MATERIAL THICKER THAN 1/2"

"THIRD ANGLE" PROJECTION

PROPRIETARY INFORMATION THE DESIGNS, INFORMATION, AND DATA CONTAINED HEREIN ARE PROPRIETARY AND ARE SUBMITTED IN CONFIDENCE, AND SHALL NOT BE DISCLOSED, USED OR DUPLICATED IN WHOLE OR IN PART, FOR ANY PURPOSES WHATSOEVER, WITHOUT THE PRIOR WRITTEN PERMISSION OF JAMES LOUDSPEAKER LLC, 2185 PARK PL, MINDEN, NV 89423. THIS LEGEND SHALL BE MARKED ON ANY REPRODUCTIONS HEREOF IN WHOLE OR IN PART. RECEIPT OF THIS DOCUMENT SHALL BE DEEMED TO BE AN ACCEPTANCE OF THE CONDITIONS SPECIFIED HEREIN.