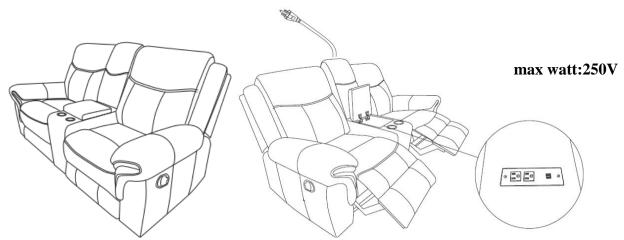

## Assembly Instruction **DOUBLE GLIDER RECLINING LOVE SEAT WITH CONSOLE & RECEPTACLE ITEM NO.: 8206NF-2**

**NOTE:** Do not use power tools for assembly. Power tools increase the risk of over tightening which leads to splitting or cracking the wood. Console back rest is stored in the bottom of the base. Please take out for assembly.

## STEP# 1

Align the female brackets at the back onto the male brackets at the seat, insert back rest to the seat and make sure it is fixed in position securely.

STEP#2 LOVE SEAT Assembly is completed.Outlet for small devices. Enjoy it!