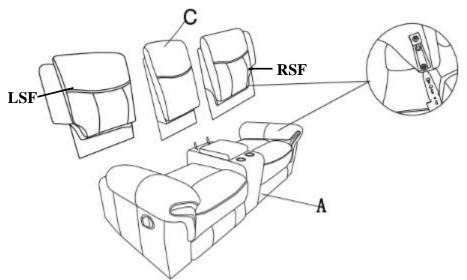

| NO. | DNENT LIST (LOVE SEAT)<br>drawing | QTY | DESCRIPTION          |
|-----|-----------------------------------|-----|----------------------|
| A   |                                   | 1   | SEAT                 |
| В   | LSF RSF                           | 2   | BACK REST<br>LSF&RSF |
| с   |                                   | 1   | CONSOLE BACK<br>REST |

## **COMPONENT LIST (LOVE SEAT)**

## STEP# 1

Align the female brackets at the back onto the male brackets at the seat, insert back rest to the seat and make sure it is fixed in position securely.

STEP#2 LOVE SEAT Assembly is completed.Outlet for small devices. Enjoy it!