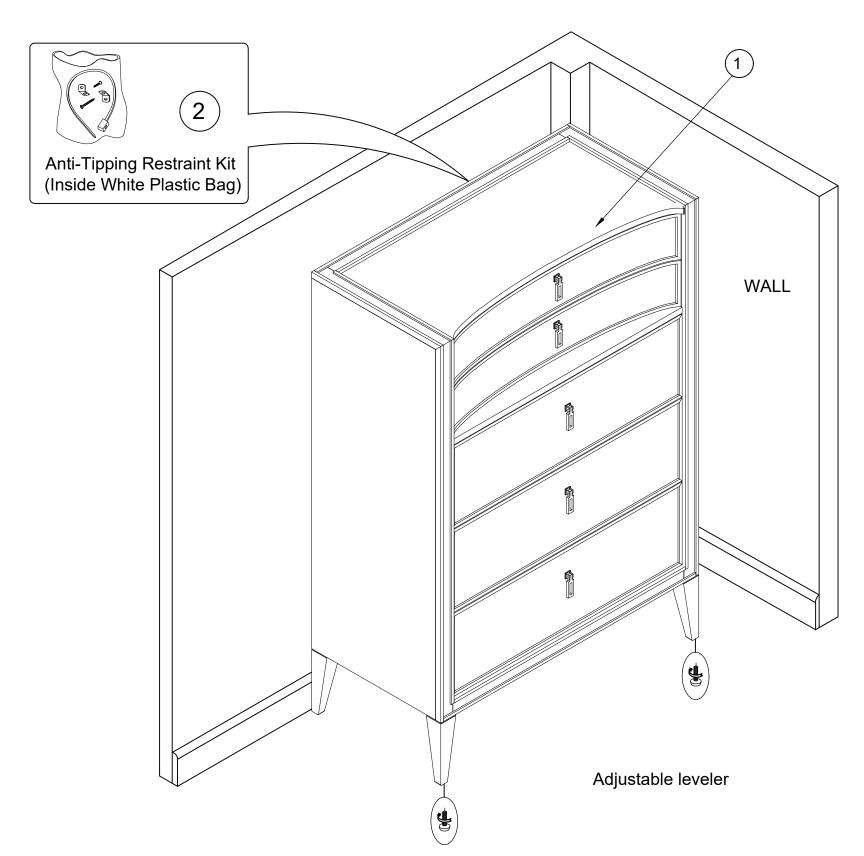

*Note:* Some furniture is heavy, it is recommended that two people assembly this item to avoid injury or damage.

| PARTS LIST: |                                                      |        |          |
|-------------|------------------------------------------------------|--------|----------|
| No.         | Description                                          | Sketch | Quantity |
| 1           | Drawer Chest                                         |        | 1        |
| 2           | Anti-Tip Restraint Kit<br>(attached to back of unit) | ( ) )  | 1        |
| Page 1      | ! KEEP THESE INSTRUCTION                             |        |          |