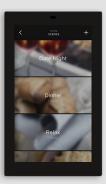

Scenes
Directly access or capture
your favorite Scene

**Lighting**Change the room lighting with a tap, or control individual lights

Climate
Set the temperature just right and quickly adjust the climate schedule