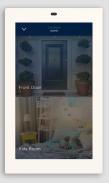

Music Queue up your favorite playlist or streaming service and fill your home with music

Cameras View security cameras to see what's going on before opening the door