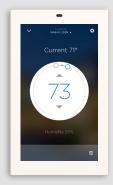

Scenes
Directly access or capture
your favorite Scene

**Lighting**Change the room lighting with a tap, or control individual lights

Climate
Set the temperature just right and quickly adjust the climate schedule