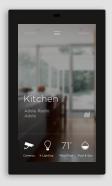

Scenes
Directly access or capture
your favorite Scene

**Lighting**Change the room lighting with a tap, or control individual lights

Climate
Set the temperature just right and quickly adjust the climate schedule

Music Queue up your favorite playlist or streaming service and fill your home with music

Cameras View security cameras to see what's going on before opening the door