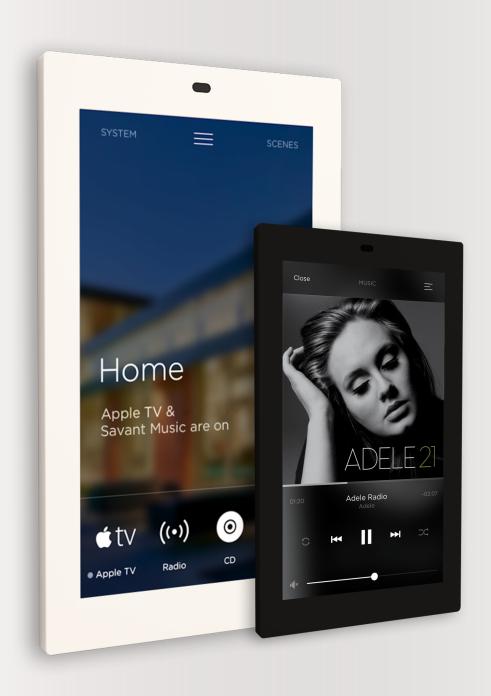

## **SAVANT TOUCH SCREENS**

Savant Touch Screens deliver dedicated and elegant control with stunning, high-resolution graphics. They are perfect for high traffic areas where quick control is a must.

Whole Home Control View an individual room, or control your whole home

Scenes
Directly access or capture
your favorite Scene

**Lighting**Change the room lighting with a tap, or control individual lights

Climate
Set the temperature just right and quickly adjust the climate schedule

Music Queue up your favorite playlist or streaming service and fill your home with music

Cameras View security cameras to see what's going on before opening the door