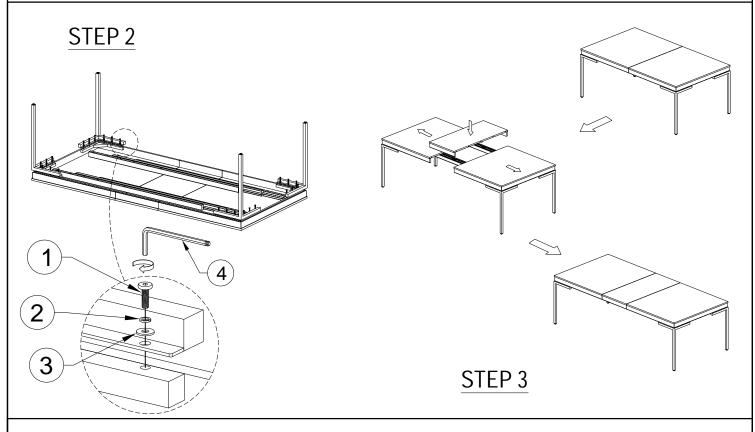

## HARDWARE LIST

| NO. | ITEM | DESCRIPTION     | QTY | NO. | ITEM | DESCRIPTION  | QTY |
|-----|------|-----------------|-----|-----|------|--------------|-----|
| 1   |      | BOLT Ø1/4" x 1" | 24  | 2   | Ô    | LOCK WASHER  | 24  |
| 3   | 6    | FLAT WASHER     | 24  | 4   |      | ALLEN WRENCH | 1   |

## TO ASSEMBLY:

STEP 1: Lay the table top face down on a piece of cloth or carpet to prevent the finish from scratching.

STEP 2: Attach the legs to the table top. Insert the flat washer (3), lock washer (2), with bolt (1) to the table top tighten with allen wrench (4).

STEP 3: Assembly of the product is now completed.