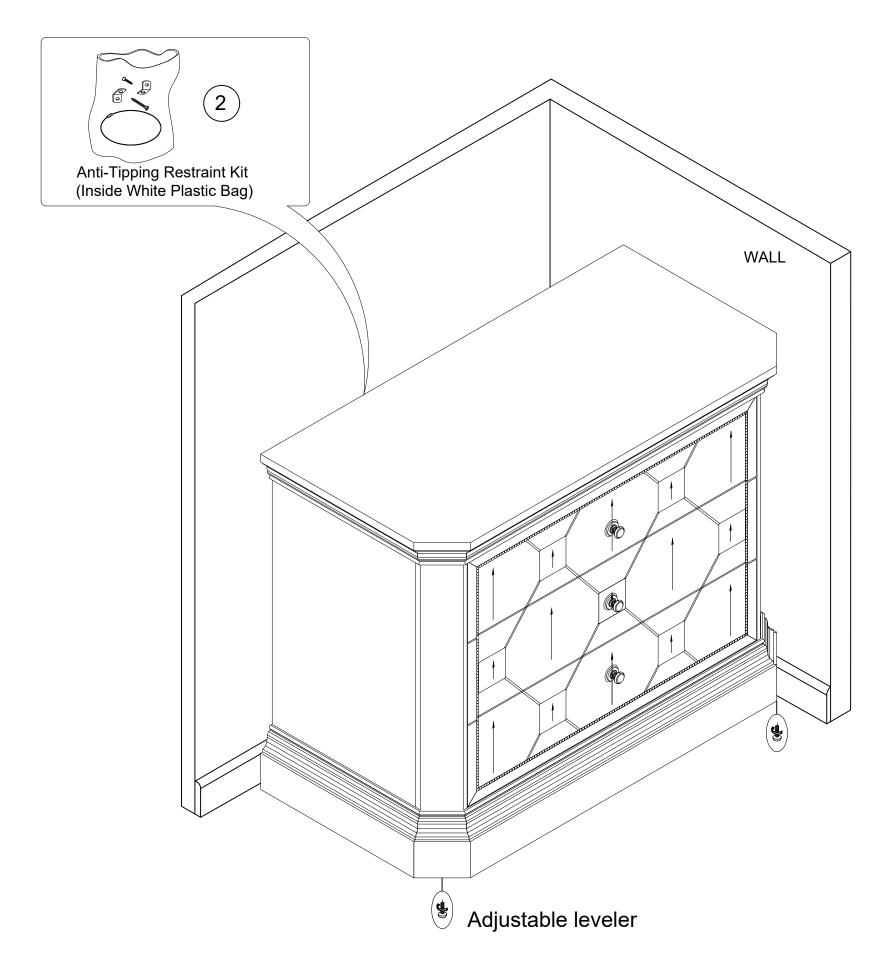

**Revival Bachelor Chest** 328158-1730

Thank you for purchasing this quality product from A.R.T. Furniture. Be sure to check all packing material for parts which may have come loose inside the carton during shipment. Identify and count all parts and compare with the parts list below.

Note: Some furniture is heavy, it is recommended that two people assembly this item to avoid injury or damage.

| PARTS LIST: |                                                   |        |          |
|-------------|---------------------------------------------------|--------|----------|
| No.         | Description                                       | Sketch | Quantity |
| 1           | Bachelor Chest                                    |        | 1        |
| 2           | Anti-Tip Restraint Kit (attached to back of unit) |        | 1        |