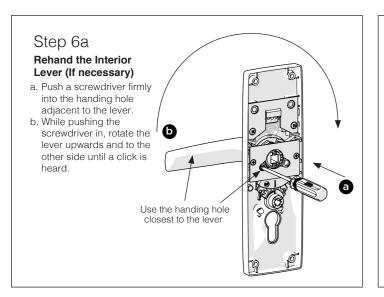

- a. Fold template where indicated.
- at desired lock / latch height. c. Firmly hold template and mark latch height, and hole centres on both sides of the door
- (Reverse the template fold for the opposite side). d. Measure door thickness and mark centre on 'latch height'
- marking e. Drill pilot holes using the
- Ø3mm drill. f. Drill Ø10mm holes and Ø54mm hole from both sides of the door.
- g. Drill Ø22mm latch hole. Note: it is important to drill this hole squarely









- NOTES: Carefully follow these instructions when installing.

  - Do not overtighten screws.
    Use of power driver is not recommended for screw installation.
    Fully remove the Trilock prior to painting the door to avoid
  - damaging the product's finish
    Suitable door thickness is between 35 and 45mm

















- NOTES: Carefully follow these instructions when installing. Do not overtighten screws.

  - Use of power driver is not recommended for screw installation.
  - Fully remove the Trilock prior to painting the door to avoid
  - damaging the product's finish Suitable door thickness is between 35 and 45mm

- NOTES: Carefully follow these instructions when installing. Do not overtighten screws.

  - Use of power driver is not recommended for screw installation.
  - Fully remove the Trilock prior to painting the door to avoid damaging the product's finish

    • Suitable door thickness is between 35 and 45mm



PDGA0072 JUN 20