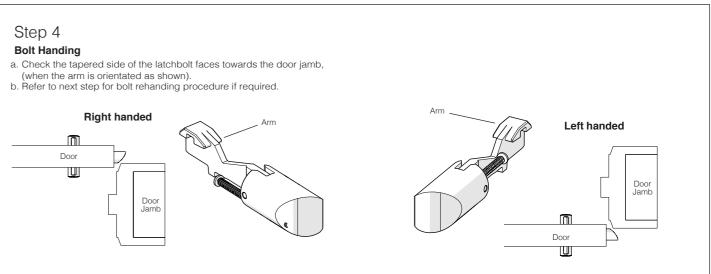

om.au gainsboroughhardware.co.nz





## **Installation instructions for Trilock Contemporary**, **Traditional and Urban – Double Cylinder**

Suits 35mm to 45mm Door Thickness

### Note: these instructions are for both



**Trilock Contemporary** & Trilock Traditional

Trilock Urban

## Step 1.

#### Prepare the door.

- a. Fold template where indicated.
- at desired lock / latch height. c. Firmly hold template and mark latch height, and hole centres on both sides of the door
- (Reverse the template fold for the opposite side). d. Measure door thickness and mark centre on 'latch height'
- marking e. Drill pilot holes using the
- Ø3mm drill. f. Drill Ø10mm holes and Ø54mm hole from both sides of the door.
- g. Drill Ø22mm latch hole. Note: it is important to drill this hole squarely









- NOTES: Carefully follow these instructions when installing.

  - Do not overtighten screws.
    Use of power driver is not recommended for screw installation.
    Fully remove the Trilock prior to painting the door to avoid
  - damaging the product's finish
    Suitable door thickness is between 35 and 45mm

















- NOTES: Carefully follow these instructions when installing. Do not overtighten screws.

  - Use of power driver is not recommended for screw installation.
  - Fully remove the Trilock prior to painting the door to avoid
  - damaging the product's finish Suitable door thickness is between 35 and 45mm

- NOTES: Carefully follow these instructions when installing. Do not overtighten screws.

  - Use of power driver is not recommended for screw installation.
  - Fully