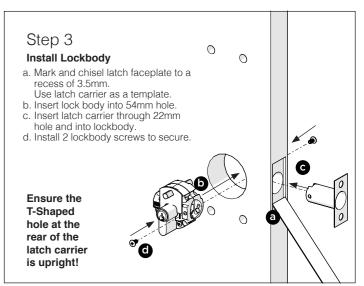

#### Prepare the door.

- a. Fold template where indicated.
- at desired lock / latch height. c. Firmly hold template and mark latch height, and hole centres on both sides of the door
- (Reverse the template fold for the opposite side). d. Measure door thickness and mark centre on 'latch height'
- marking e. Drill pilot holes using the
- Ø3mm drill. f. Drill Ø10mm holes and Ø54mm hole from both sides of the door.
- g. Drill Ø22mm latch hole. Note: it is important to drill this hole squarely