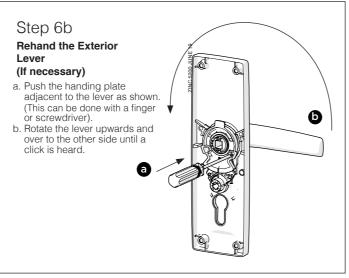

a. Fold template where indicated.
- at desired lock / latch height. c. Firmly hold template and mark latch height, and hole centres on both sides of the door
- (Reverse the template fold for the opposite side). d. Measure door thickness and mark centre on 'latch height'
- marking e. Drill pilot holes using the
- Ø3mm drill. f. Drill Ø10mm holes and Ø54mm hole from both sides of the door.
- g. Drill Ø22mm latch hole. Note: it is important to drill this hole squarely









- NOTES: Carefully follow these instructions when installing.

  - Do not overtighten screws.
    Use of power driver is not recommended for screw installation.
    Fully remove the Trilock prior to painting the door to avoid
  - damaging the product's finish
    Suitable door thickness is between 35 and 45mm

















- NOTES: Carefully follow these instructions when installing. Do not overtighten screws.

  - Use of power driver is not recommended for screw installation.
  - Fully remove the Trilock prior to painting the door to avoid
  - damaging the product's finish Suitable door thickness is between 35 and 45mm

- NOTES: Carefully follow these instructions when installing. Do not overtighten screws.

  - Use of power driver is not recommended for screw installation.
  - Fully remove the Trilock prior to painting the door to avoid damaging the product's finish

    • Suitable door thickness is between 35 and 45mm



PDGA0072 JUN 20