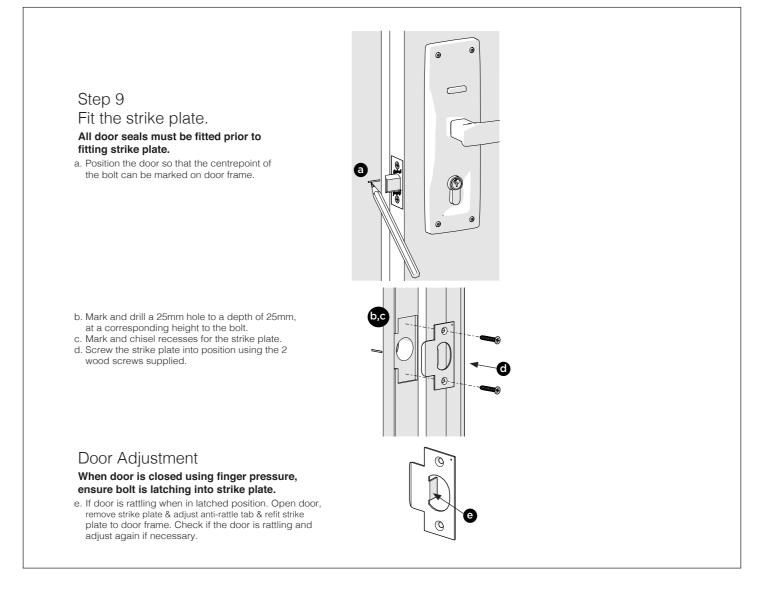

## Step 1.

#### Prepare the door.

- a. Fold template where indicated.
- at desired lock / latch height. c. Firmly hold template and mark latch height, and hole centres on both sides of the door
- (Reverse the template fold for the opposite side). d. Measure door thickness and mark centre on 'latch height'
- marking e. Drill pilot holes using the
- Ø3mm drill. f. Drill Ø10mm holes and Ø54mm hole from both sides of the door.
- g. Drill Ø22mm latch hole. Note: it is important to drill this hole squarely