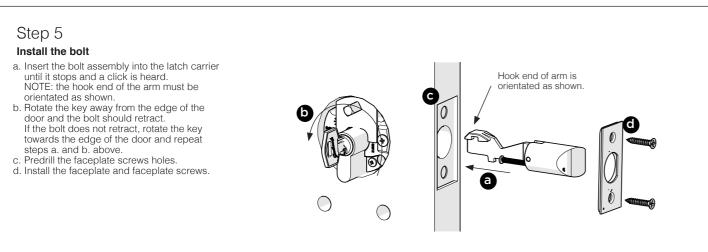

.

- a. Fold template where indicated.
- at desired lock / latch height. c. Firmly hold template and mark latch height, and hole centres on both sides of the door
- (Reverse the template fold for the opposite side). d. Measure door thickness and mark centre on 'latch height'
- marking e. Drill pilot holes using the
- Ø3mm drill. f. Drill Ø10mm holes and Ø54mm hole from both sides of the door.
- g. Drill Ø22mm latch hole. Note: it is important to drill this hole squarely









- NOTES: Carefully follow these instructions when installing.

  - Do not overtighten screws.
    Use of power driver is not recommended for screw installation.
    Fully remove the Trilock prior to painting the door to avoid
  - damaging the product's finish
    Suitable door thickness is between 35 and 45mm

















- NOTES: Carefully follow these instructions when installing. Do not overtighten screws.

  - Use of power driver is not recommended for screw installation.
  - Fully remove the Trilock prior to painting the door to avoid
  - damaging the product's finish Suitable door thickness is between 35 and 45mm

- NOTES: Carefully follow these instructions when installing. Do not overtighten screws.

  - Use of power driver is not recommended for screw installation.
  - Fully remove the Trilock prior to painting the door to avoid damaging the product's finish

    • Suitable door thickness is between 35 and 45mm



PDGA0072 JUN 20