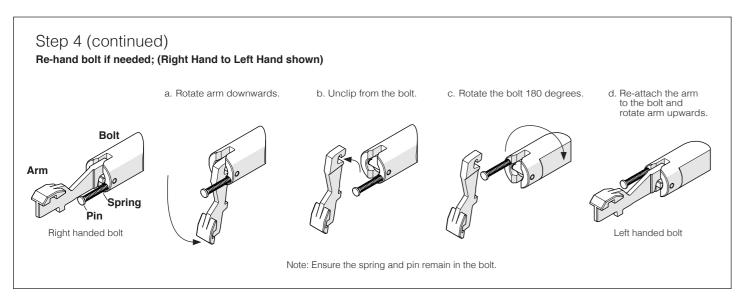

or.

- a. Fold template where indicated.
- at desired lock / latch height. c. Firmly hold template and mark latch height, and hole centres on both sides of the door
- (Reverse the template fold for the opposite side). d. Measure door thickness and mark centre on 'latch height'
- marking e. Drill pilot holes using the
- Ø3mm drill. f. Drill Ø10mm holes and Ø54mm hole from both sides of the door.
- g. Drill Ø22mm latch hole. Note: it is important to drill this hole squarely









- NOTES: Carefully follow these instructions when installing.

  - Do not overtighten screws.
    Use of power driver is not recommended for screw installation.
    Fully remove the Trilock prior to painting the door to avoid
  - damaging the product's finish
    Suitable door thickness is between 35 and 45mm

















- NOTES: Carefully follow these instructions when installing. Do not overtighten screws.

  - Use of power driver is not recommended for screw installation.
  - Fully remove the Trilock prior to painting the door to avoid
  - damaging the product's finish Suitable door thickness is between 35 and 45mm

- NOTES: Carefully follow these instructions when installing. Do not overtighten screws.

  - Use of power driver is not recommended for screw installation.
  - Fully remove the Trilock prior to painting the door to avoid damaging the product's finish

    • Suitable door thickness is between 35 and 45mm



PDGA0072 JUN 20