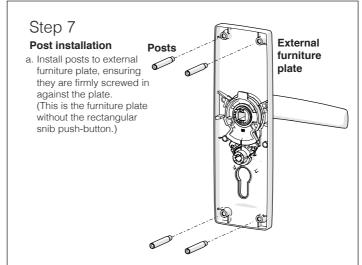

. Fold template where indicated.
- at desired lock / latch height. c. Firmly hold template and mark latch height, and hole centres on both sides of the door
- (Reverse the template fold for the opposite side). d. Measure door thickness and mark centre on 'latch height'
- marking e. Drill pilot holes using the
- Ø3mm drill. f. Drill Ø10mm holes and Ø54mm hole from both sides of the door.
- g. Drill Ø22mm latch hole. Note: it is important to drill this hole squarely









- NOTES: Carefully follow these instructions when installing.

  - Do not overtighten screws.
    Use of power driver is not recommended for screw installation.
    Fully remove the Trilock prior to painting the door to avoid
  - damaging the product's finish
    Suitable door thickness is between 35 and 45mm

















- NOTES: Carefully follow these instructions when installing. Do not overtighten screws.

  - Use of power driver is not recommended for screw installation.
  - Fully remove the Trilock prior to painting the door to avoid
  - damaging the product's finish Suitable door thickness is between 35 and 45mm

- NOTES: Carefully follow these instructions when installing. Do not overtighten screws.

  - Use of power driver is not recommended for screw installation.
  - Fully remove the Trilock prior to painting the door to avoid damaging the product's finish

    • Suitable door thickness is between 35 and 45mm



PDGA0072 JUN 20