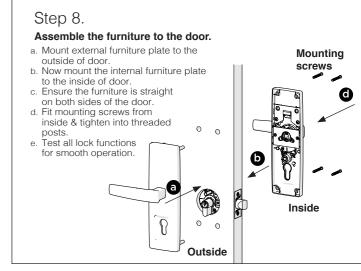

Fold template where indicated.
- at desired lock / latch height. c. Firmly hold template and mark latch height, and hole centres on both sides of the door
- (Reverse the template fold for the opposite side). d. Measure door thickness and mark centre on 'latch height'
- marking e. Drill pilot holes using the
- Ø3mm drill. f. Drill Ø10mm holes and Ø54mm hole from both sides of the door.
- g. Drill Ø22mm latch hole. Note: it is important to drill this hole squarely









- NOTES: Carefully follow these instructions when installing.

  - Do not overtighten screws.
    Use of power driver is not recommended for screw installation.
    Fully remove the Trilock prior to painting the door to avoid
  - damaging the product's finish
    Suitable door thickness is between 35 and 45mm

















- NOTES: Carefully follow these instructions when installing. Do not overtighten screws.

  - Use of power driver is not recommended for screw installation.
  - Fully remove the Trilock prior to painting the door to avoid
  - damaging the product's finish Suitable door thickness is between 35 and 45mm

- NOTES: Carefully follow these instructions when installing. Do not overtighten screws.

  - Use of power driver is not recommended for screw installation.
  - Fully remove the Trilock prior to painting the door to avoid damaging the product's finish

    • Suitable door thickness is between 35 and 45mm



PDGA0072 JUN 20