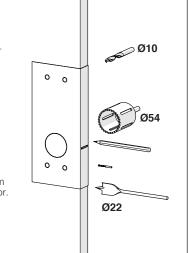

#### Prepare the door.

- a. Fold template where indicated.
- at desired lock / latch height. c. Firmly hold template and mark latch height, and hole centres on both sides of the door
- (Reverse the template fold for the opposite side). d. Measure door thickness and mark centre on 'latch height'
- marking e. Drill pilot holes using the
- Ø3mm drill. f. Drill Ø10mm holes and Ø54mm hole from both sides of the door.
- g. Drill Ø22mm latch hole. Note: it is important to drill this hole squarely