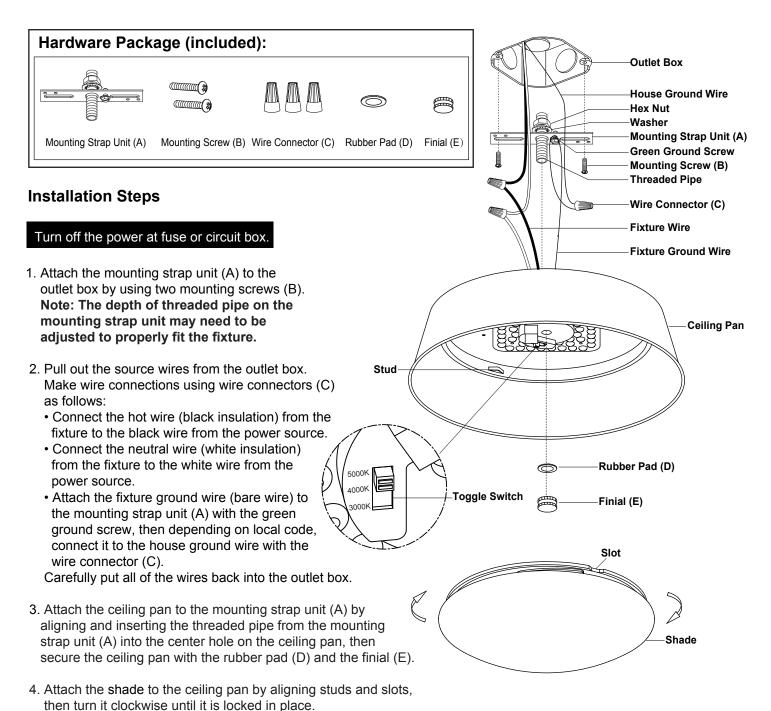

# ASSEMBLY AND INSTALLATION INSTRUCTIONS

C0303

## WARNING: TO AVOID RISK OF ELECTRICAL SHOCK, BE SURE TO SHUT OFF POWER BEFORE INSTALLING OR SERVICING THIS FIXTURE.

NOTE: 1. Before installing, consult local electrical codes for wiring and grounding requirements.

2. Read and save these instructions.

Turn on the power at fuse or circuit box.

### Adjusting the correlated color Temperature (CCT) of the Light

Customize the correlated color temperature (CCT) of the LED light by moving the toggle switch (For Reference).

- a. Move the toggle switch to 3000K, the color temperature is set at Soft White.
- b. Move the toggle switch to 4000K, the color temperature is set at Bright White.
- c. Move the toggle switch to 5000K, the color temperature is set at Daylight.

Notice: Please move the toggle switch to make your selection before attaching shade to the ceiling pan.

Note: Dimming range: 100% full illumination to 10% of full illumination.

The following parts are available for reorder if damaged or missing.