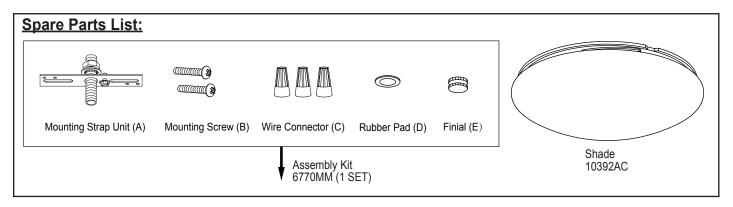

Notice: Please move the toggle switch to make your selection before attaching shade to the ceiling pan.

Note: Dimming range: 100% full illumination to 10% of full illumination.

The following parts are available for reorder if damaged or missing.