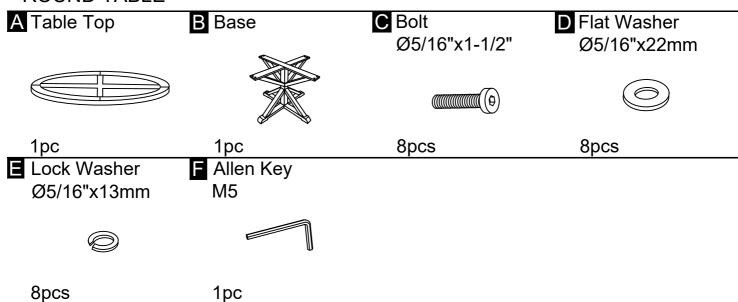

## **ROUND TABLE**

This page lists all the contents included in the box. Please take the time to identify the hardware as well as the individual components to this product. As you unpack and prepare for assembly, place the contents on a carpeted or padded area to protect them from damage. Attach Base (B) to Table Top (A) using Bolt (C), Flat Washer (D), Lock Washer (E) by Allen Key (F) as below shown.