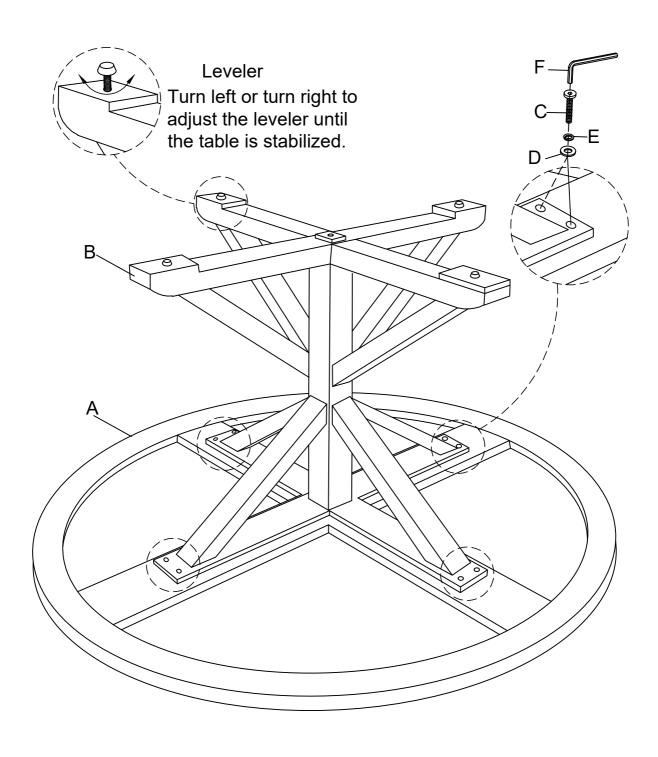

## **ROUND TABLE**

This page lists all the contents included in the box. Please take the time to identify the hardware as well as the individual components to this product. As you unpack and prepare for assembly, place the contents on a carpeted or padded area to protect them from damage. Attach Base (B) to Table Top (A) using Bolt (C), Flat Washer (D), Lock Washer (E) by Allen Key (F) as below shown.