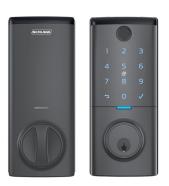

# Schlage **Ascent**

SMART ENTRANCE LEVER

SREASC02B B

SREASC02G G

SMART DEADBOLT

SREASC01B B

SREASC01G G

SMART LEVER