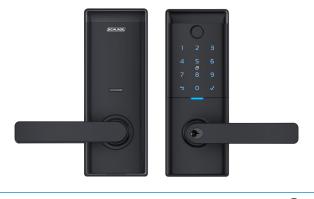

# Schlage **Ascent**

Experience unparalleled convenience and security with the Schlage Ascent Smart Locking range, the ultimate upgrade to modernise any home.

SCHLAGE ASCENT SMART ENTRANCE LEVER

#### **CREDENTIALS**

- 150 fingerprint capacity
- 150 PIN code capacity
- 150 key tag capacity

### **MATERIAL & FINISHES**

- Aluminium alloy construction
- Available in Black and Graphite finishes
- Weather resistant (Entrance Lever and Deadbolt)

#### DOOR THICKNESS

■ 32mm to 55mm

#### **BATTERY**

- Entrance Lever and Deadbolt uses 4x AA alkaline batteries
- Smart lever uses 4x AAA alkaline batteries

Seamlessly integrating smart technology with a sleek design, the Schlage Ascent range of smart locks offers keyless entry, via fingerprint, keypad, key tag or app, ensuring that your home is both stylish and secure.