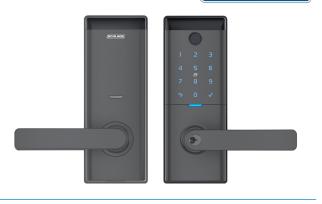

# Schlage **Ascent**

Experience unparalleled convenience and security with the Schlage Ascent Smart Locking range, the ultimate upgrade to modernise any home.

SCHLAGE ASCENT SMART ENTRANCE LEVER

#### **CREDENTIALS**

- 150 fingerprint capacity
- 150 PIN code capacity
- 150 key tag capacity

### **MATERIAL & FINISHES**

- Aluminium alloy construction
- Available in Black and Graphite finishes
- Weather resistant (Entrance Lever and Deadbolt)

#### DOOR THICKNESS

■ 32mm to 55mm

#### **BATTERY**

- Entrance Lever and Deadbolt uses 4x AA alkaline batteries
- Smart lever uses 4x AAA alkaline batteries

Seamlessly integrating smart technology with a sleek design, the Schlage Ascent range of smart locks offers keyless entry, via fingerprint, keypad, key tag or app, ensuring that your home is both stylish and secure.