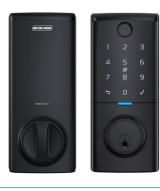

# Schlage **Ascent**

SMART ENTRANCE LEVER

SREASC02B B

SREASC02G G

SMART DEADBOLT

SREASC01B B

SREASC01G G

SMART LEVER