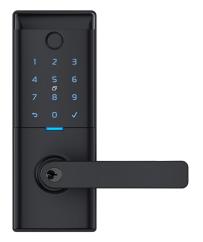

# Schlage **Ascent**

SMART ENTRANCE LEVER

SREASC02B B

SREASC02G G

SMART DEADBOLT

SREASC01B B

SREASC01G G

SMART LEVER