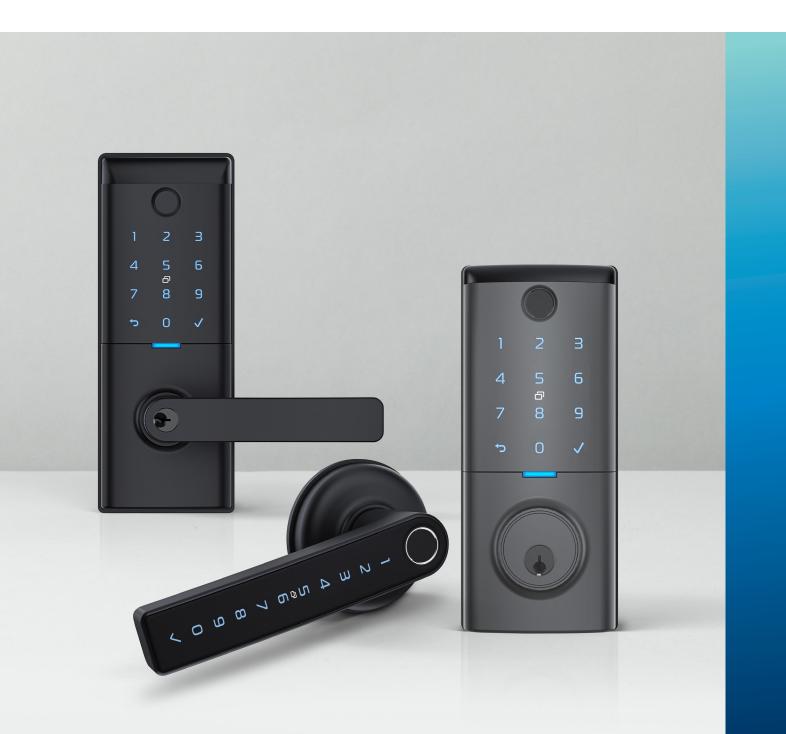

# Schlage **Ascent**

Experience unparalleled convenience and security with the Schlage Ascent Smart Locking range, the ultimate upgrade to modernise any home.

SCHLAGE ASCENT SMART ENTRANCE LEVER

#### **CREDENTIALS**

- 150 fingerprint capacity
- 150 PIN code capacity
- 150 key tag capacity

### **MATERIAL & FINISHES**

- Aluminium alloy construction
- Available in Black and Graphite finishes
- Weather resistant (Entrance Lever and Deadbolt)

#### **BATTERY**

- Entrance Lever and Deadbolt uses 4x AA alkaline batteries
- Smart lever uses 4x AAA alkaline batteries

Seamlessly integrating smart technology with a sleek design, the Schlage Ascent range of smart locks offers keyless entry, via fingerprint, keypad, key tag or app, ensuring that your home is both stylish and secure.

#### **MAKING LIFE EASY**

- Simple access including fingerprint, keypad, key tags, app or back-up key\*
- Easy to set up and program using the Schlage Breeze app, program access codes for temporary or recurring visitors
- Send virtual keys to guests, via text message from the Schlage Breeze app
- Use voice commands via Amazon Alexa or Google Assistant
- Firmware updates through the app ensure future compatibility
- Convenience of passage or auto locking modes in the app for easy access
- Supplied with a Schlage C5 cylinder, which can be keyed alike with other Schlage locks\*

### **FEEL SECURE WITH SCHLAGE**

- Rigorous environmental and durability testing to ensure long-lasting performance and resilience
- Built-in alarm technology triggers an alert if several incorrect codes are attempted
- Audit trail allows you to see who has used the lock and when
- Random PIN number function protects your entry code
- Low battery notification offers weeks of advanced warning for battery replacement
- Emergency access using a USB-C cable and charged power bank