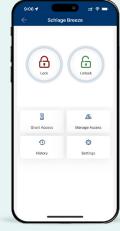

#### **MAKING LIFE EASY**

- Simple access including fingerprint, keypad, key tags, app or back-up key\*
- Easy to set up and program using the Schlage Breeze app, program access codes for temporary or recurring visitors
- Send virtual keys to guests, via text message from the Schlage Breeze app
- Use voice commands via Amazon Alexa or Google Assistant
- Firmware updates through the app ensure future compatibility
- Convenience of passage or auto locking modes in the app for easy access
- Supplied with a Schlage C5 cylinder, which can be keyed alike with other Schlage locks\*

### **FEEL SECURE WITH SCHLAGE**

- Rigorous environmental and durability testing to ensure long-lasting performance and resilience
- Built-in alarm technology triggers an alert if several incorrect codes are attempted
- Audit trail allows you to see who has used the lock and when
- Random PIN number function protects your entry code
- Low battery notification offers weeks of advanced warning for battery replacement
- Emergency access using a USB-C cable and charged power bank