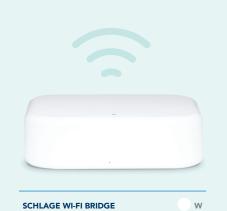

# Schlage Wi-Fi Bridge (BZ100)

### **OPTIONAL ACCESSORY**

The Schlage Wi-Fi Bridge pairs your Schlage Ascent Smart Lock to your home Wi-Fi. It provides you remote access to your lock through the Schlage Breeze mobile app.

With the Schlage Wi-Fi Bridge, wherever you are;

- Receive lock notifications
- Receive lock tamper alerts
- Manage user access

SCEBRZGW

Schlage Wi-Fi Bridge (BZ100) is sold separately.