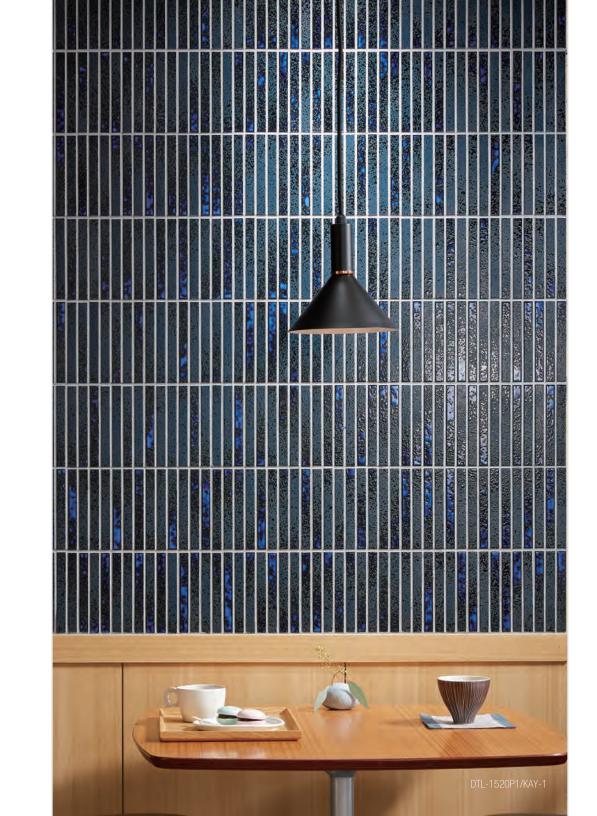

## KUROAYA

Kuroaya is a tile with a Yohen glaze finish - the most popular Japanese traditional ceramic finish. The deep color coating on black creates a traditional Japanese atmosphere and a sense of elegance.

DTL-1520P1/KAY-1 Red Mix ★ DTL-1520P1/KAY-2

Y-1 DTL-1520P Blue Mix★

Material: Porcelain/Glazed

Size/Piece: 145 × 16 mm (5.71 × .63 in) Size/Sheet: 295 × 296 mm (11.61 × 11.65 in) Thickness: 8 mm Joint: Horizontal 4 mm/Vertical 5 mm Sq Ft/Carton: 11.19 Sheets/Carton: 12 Mounting: Back net-Fiberglass