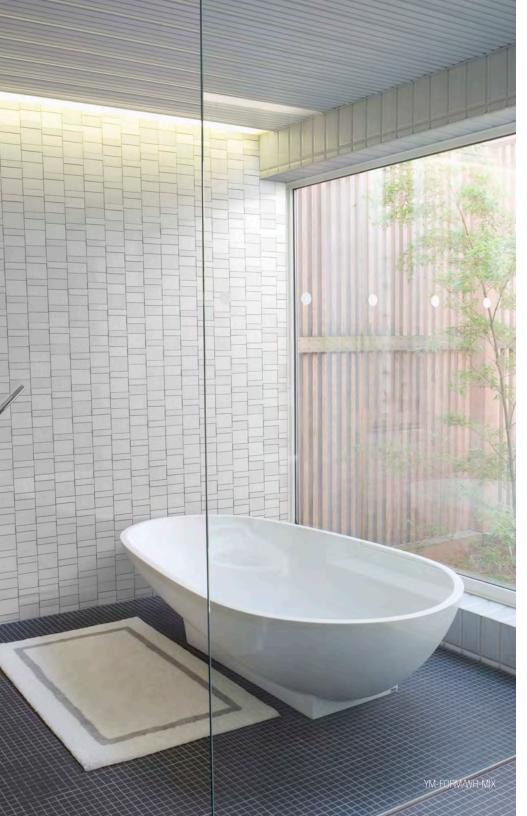

## FORMAT-MIX

Format Mix is a beautifully crafted tile designed in a variety of sizes, profiles and finishes to create a textured, multidimensional effect. There are three different tile sizes in one sheet with two different thicknesses.

YM-FORM/WH-MIX

White \*

Material: Porcelain/Glazed

Size/Piece: 100 x 30 mm (3.94 x 1.18 in) 100 x 50 mm (3.94 x 1.97 in) 100 x 75 mm (3.94 x 2.95 in) Size/Sheet: 304 x 320 mm (11.97 x 13.06 in) Thickness: 7 mm, 9.5 mm Joint: 2 mm Sq Ft/Carton: 10.54 Sheets/Carton: 10 Mounting: Back net-Fiberglass