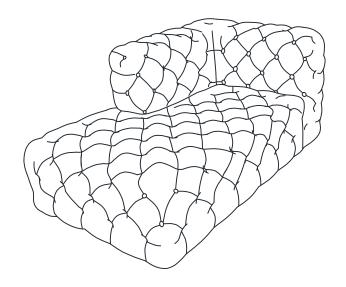

#### **TUFTED LEFT CHAISE**

A Back Frame

B Left Seat Frame

1pc 1pc

This page lists all the contents included in the box. As you unpack and prepare for assembly, place the contents on a carpeted or padded area to protect them from damage.