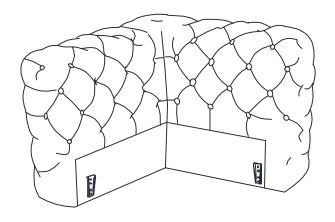

### **TUFTED ARMLESS LOVE SEAT**

A Back Frame

B Seat Frame

1pc 1pc

This page lists all the contents included in the box. As you unpack and prepare for assembly, place the contents on a carpeted or padded area to protect them from damage.