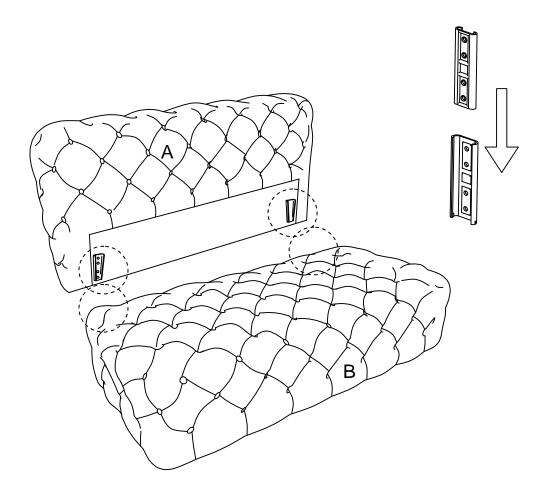

### **TUFTED ARMLESS LOVE SEAT**

A Back Frame

B Seat Frame

1pc 1pc

This page lists all the contents included in the box. As you unpack and prepare for assembly, place the contents on a carpeted or padded area to protect them from damage.

### **TUFTED RIGHT CHAISE**

A Back Frame

B Right Seat Frame

1pc 1pc

This page lists all the contents included in the box. As you unpack and prepare for assembly, place the contents on a carpeted or padded area to protect them from damage.

#### **TUFTED LEFT CHAISE**

A Back Frame

B Left Seat Frame

1pc 1pc

This page lists all the contents included in the box. As you unpack and prepare for assembly, place the contents on a carpeted or padded area to protect them from damage.