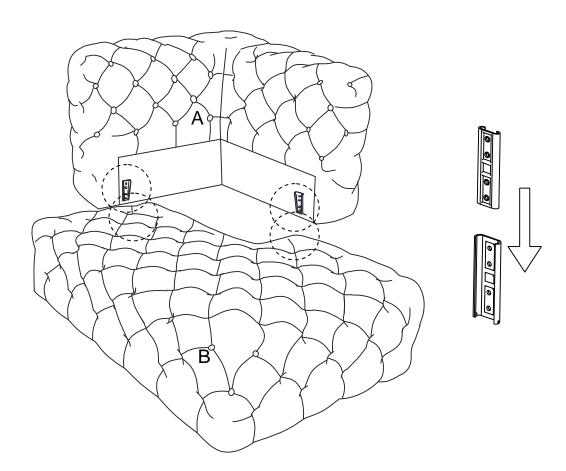

### **TUFTED ARMLESS LOVE SEAT**

A Back Frame

B Seat Frame

1pc 1pc

This page lists all the contents included in the box. As you unpack and prepare for assembly, place the contents on a carpeted or padded area to protect them from damage.

### **TUFTED RIGHT CHAISE**

A Back Frame

B Right Seat Frame

1pc 1pc

This page lists all the contents included in the box. As you unpack and prepare for assembly, place the contents on a carpeted or padded area to protect them from damage.

#### **TUFTED LEFT CHAISE**

A Back Frame

B Left Seat Frame

1pc 1pc

This page lists all the contents included in the box. As you unpack and prepare for assembly, place the contents on a carpeted or padded area to protect them from damage.