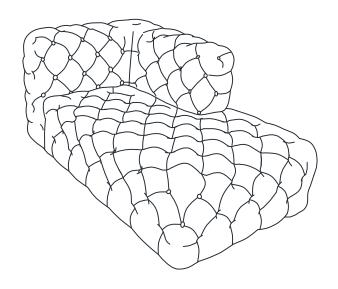

#### **TUFTED LEFT CHAISE**

A Back Frame

B Left Seat Frame

1pc 1pc

This page lists all the contents included in the box. As you unpack and prepare for assembly, place the contents on a carpeted or padded area to protect them from damage.