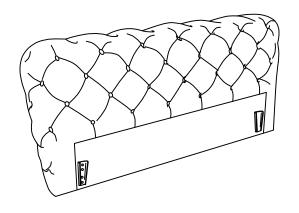

### **TUFTED ARMLESS LOVE SEAT**

A Back Frame

B Seat Frame

1pc 1pc

This page lists all the contents included in the box. As you unpack and prepare for assembly, place the contents on a carpeted or padded area to protect them from damage.

### **TUFTED RIGHT CHAISE**

A Back Frame

B Right Seat Frame

1pc 1pc

This page lists all the contents included in the box. As you unpack and prepare for assembly, place the contents on a carpeted or padded area to protect them from damage.

#### **TUFTED LEFT CHAISE**

A Back Frame

B Left Seat Frame

1pc 1pc

This page lists all the contents included in the box. As you unpack and prepare for assembly, place the contents on a carpeted or padded area to protect them from damage.