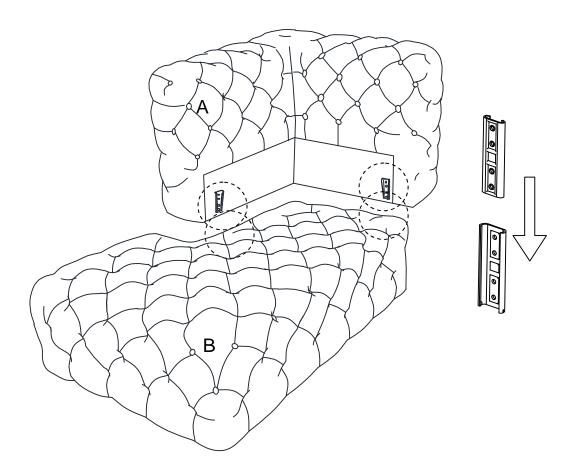

### **TUFTED ARMLESS LOVE SEAT**

A Back Frame

B Seat Frame

1pc 1pc

This page lists all the contents included in the box. As you unpack and prepare for assembly, place the contents on a carpeted or padded area to protect them from damage.