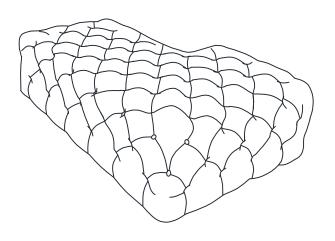

### **TUFTED RIGHT CHAISE**

A Back Frame

B Right Seat Frame

1pc 1pc

This page lists all the contents included in the box. As you unpack and prepare for assembly, place the contents on a carpeted or padded area to protect them from damage.