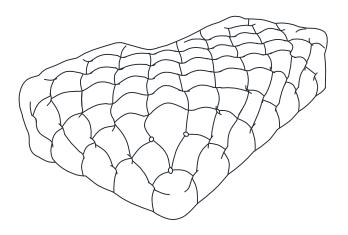

### **TUFTED RIGHT CHAISE**

A Back Frame

B Right Seat Frame

1pc 1pc

This page lists all the contents included in the box. As you unpack and prepare for assembly, place the contents on a carpeted or padded area to protect them from damage.