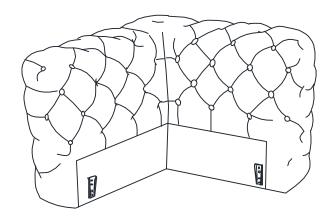

### **TUFTED ARMLESS LOVE SEAT**

A Back Frame

B Seat Frame

1pc 1pc

This page lists all the contents included in the box. As you unpack and prepare for assembly, place the contents on a carpeted or padded area to protect them from damage.