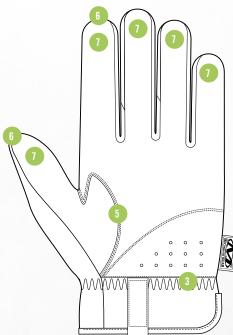

## **FEATURES**

- Fluorescent TrekDry® material keeps working hands cool and comfortable.
- 2 Reflective ink creates eye-catching luminance.
- 3 Stretch-elastic cuff creates a secure fit.
- 4 Reinforced thumb and index finger support added durability.
- 5 Anatomically designed two-piece palm eliminates material bunching.
- 6 Pinched fingertip construction improves fingertip strength and durability.
- High-dexterity synthetic leather infused with touchscreen technology.