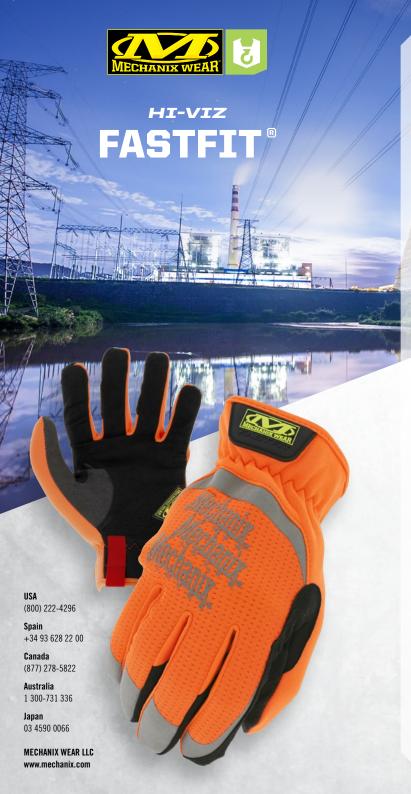

## **HIGH-VISIBILITY HAND PROTECTION**

Hi-Viz FastFit® work gloves are constructed with fluorescent and reflective materials to make you more conspicuous in hazardous, low-light environments. Our most versatile work glove features a stretch-elastic closure for easy removal between tasks and TrekDry® to keep your hands cool and comfortable. The Hi-Viz FastFit features reflective print to create eye-catching luminance and keep you in safe view on the job. The palm side of the FastFit is built with touchscreen capable 0.6mm synthetic leather and constructed with pinched fingertips so you have more control and better fingertip strength than ever before.