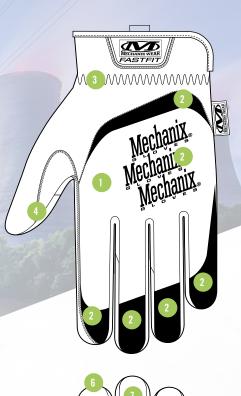

## **FEATURES**

- Fluorescent TrekDry® material keeps working hands cool and comfortable.
- 2 Reflective ink creates eye-catching luminance.
- 3 Stretch-elastic cuff creates a secure fit.
- 4 Reinforced thumb and index finger support added durability.
- 5 Anatomically designed two-piece palm eliminates material bunching.
- 6 Pinched fingertip construction improves fingertip strength and durability.
- High-dexterity synthetic leather infused with touchscreen technology.