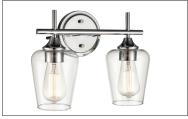

#### 9702 - TWO LIGHT VANITY

Soft curves and sleek, minimalist design are enhanced by goblet style clear glass globes in the Ashford Collection. Available in satin nickel, matte black, and rubbed bronze finishes, each fixture embodies an understated glamour and modern refinement.

9702 CH

9702 MB

9702 SN

#### **Item Number**

SKU's 9702 CH

9702 MB 9702 MG 9702 SN