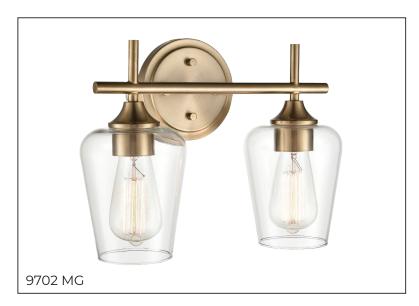

#### 9702 - TWO LIGHT VANITY

Soft curves and sleek, minimalist design are enhanced by goblet style clear glass globes in the Ashford Collection. Available in satin nickel, matte black, and rubbed bronze finishes, each fixture embodies an understated glamour and modern refinement.

9702 CH

9702 MB

9702 SN

#### **Item Number**

SKU's 9702 CH

9702 MB 9702 MG 9702 SN