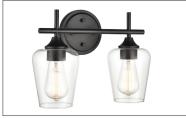

#### 9702 - TWO LIGHT VANITY

Soft curves and sleek, minimalist design are enhanced by goblet style clear glass globes in the Ashford Collection. Available in satin nickel, matte black, and rubbed bronze finishes, each fixture embodies an understated glamour and modern refinement.

9702 CH

9702 MB

9702 SN

#### **Item Number**

SKU's 9702 CH

9702 MB 9702 MG 9702 SN