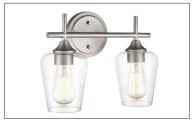

#### 9702 - TWO LIGHT VANITY

Soft curves and sleek, minimalist design are enhanced by goblet style clear glass globes in the Ashford Collection. Available in satin nickel, matte black, and rubbed bronze finishes, each fixture embodies an understated glamour and modern refinement.

9702 CH

9702 MB

9702 SN

#### **Item Number**

SKU's 9702 CH

9702 MB 9702 MG 9702 SN