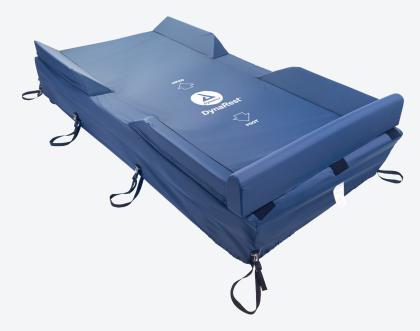

## UNIVERSAL DEFINED PERIMETER MATTRESS COVER

ITEM 10483 - 42" x 80" x 6"

ITEM 10484 - 48" x 80" x 6"

ITEM 10485 - 36" x 80" x 6"

- · Designed to help reduce the risk of falls and entrapment
- Low shear materials help to protect skin from friction and moisture
- Includes fluid-resistant cover and integrated foam bolsters
- Bolsters slope inward to reduce the risk of patient roll out
- Mid-section openings allow for seamless patient exit and entry patient exit and entry
- Equipped with waterfall zipper for easy removal and maintenance
- Features eight straps with quick-release buckles for optimal security
- Suitable for use with foam mattresses or air mattresses
- Not made with natural rubber latex