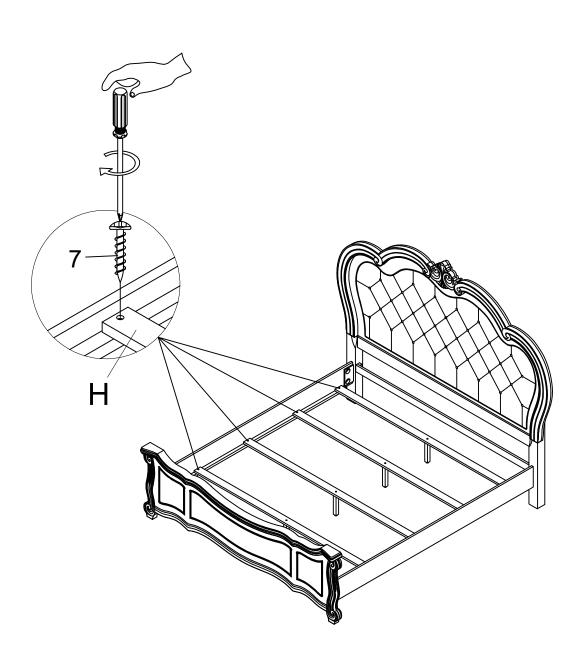

#### STEP 5

Assemble the slat (H) to the side rails (C) by using a screwdriver with hardware 7.