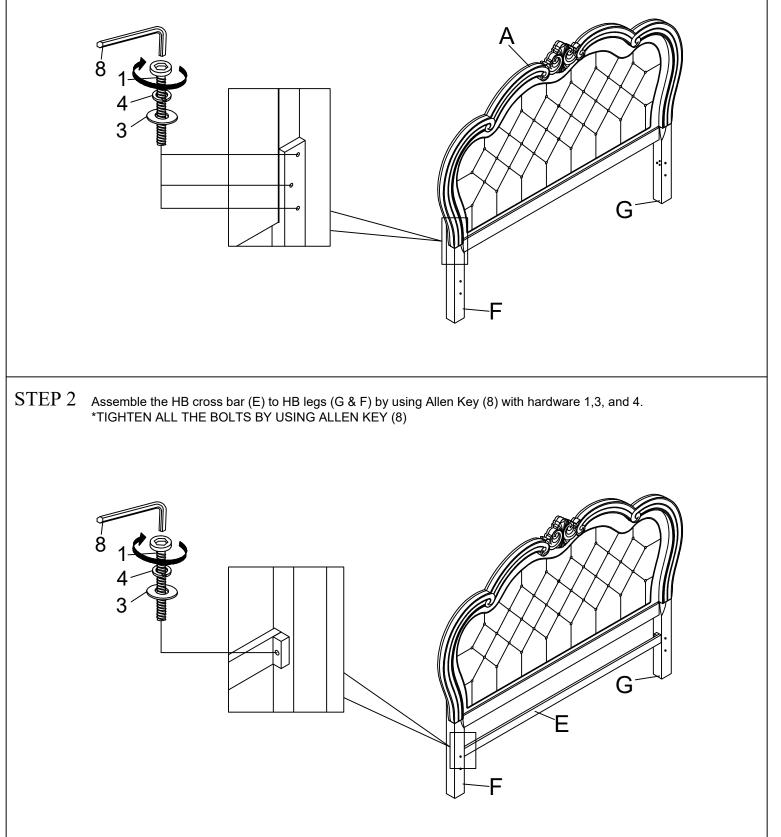

## **Assembly Instructions**

B2521-310BIANELLO 5/0 Q HEADBOARDB2521-320BIANELLO 5/0 Q FOOTBOARD & SLATSB2521-330BIANELLO 5/0-6/6 Q/EK SIDE RAILS

STEP 1

Assemble HB LSF Leg (F) and HB RSF Leg (G) to Headboard (A) by using Allen Key (8)with hardware 1,3, and 4. \*DO NOT TIGHTEN THE BOLTS

## **Assembly Instructions**

B2521-310BIANELLO 5/0 Q HEADBOARDB2521-320BIANELLO 5/0 Q FOOTBOARD & SLATSB2521-330BIANELLO 5/0-6/6 Q/EK SIDE RAILS