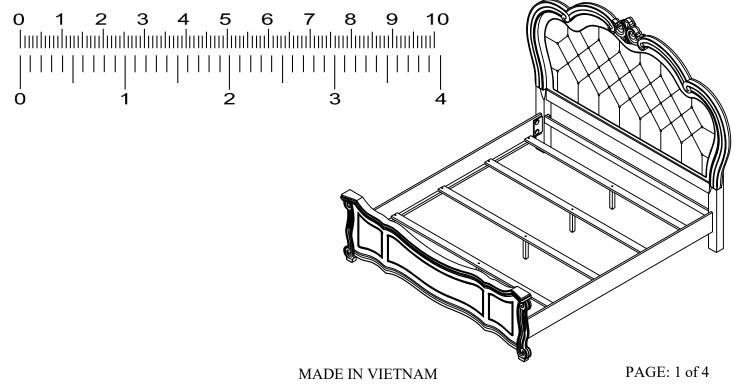

# **Assembly Instructions**

B2521-310BIANELLO 5/0 Q HEADBOARDB2521-320BIANELLO 5/0 Q FOOTBOARD & SLATSB2521-330BIANELLO 5/0-6/6 Q/EK SIDE RAILS

Thank you for purchasing this quality product. Be sure to check all packing materials carefully for small parts, which may have come loose inside the carton during shipment. Identify and count all items and compare with the PARTS LIST and/or HARDWARE LIST shown below.