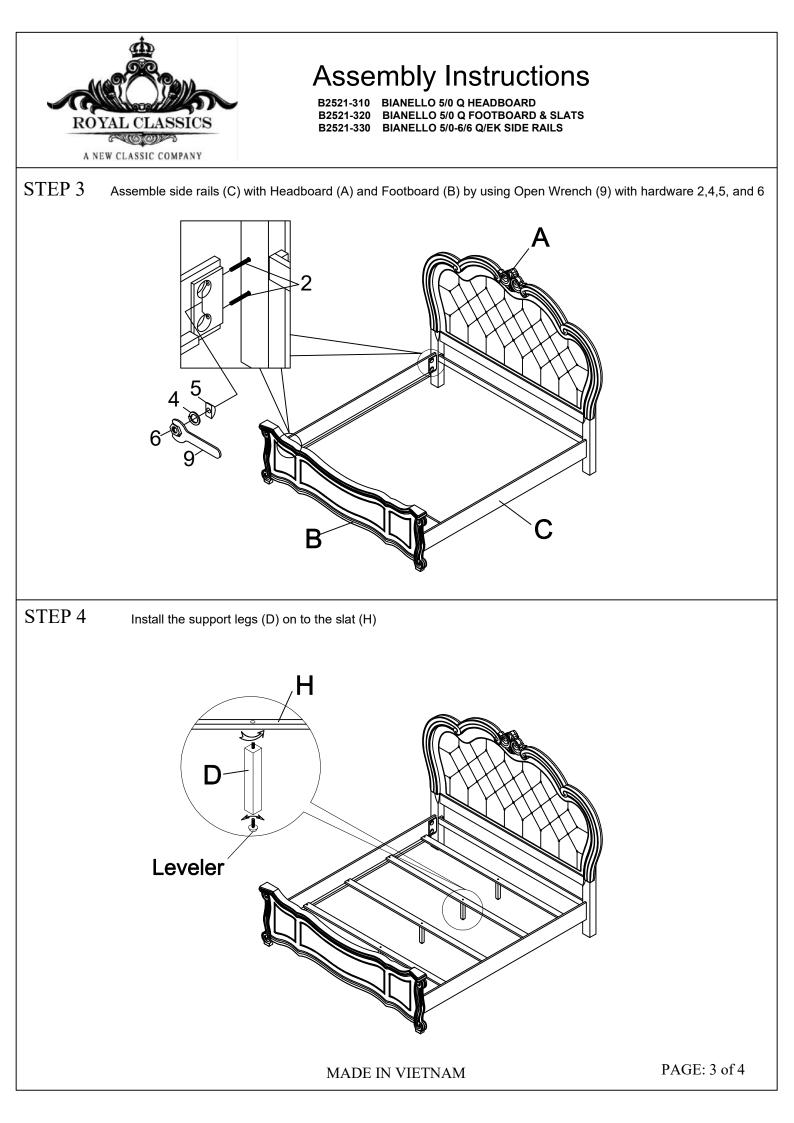

## **Assembly Instructions**

B2521-310BIANELLO 5/0 Q HEADBOARDB2521-320BIANELLO 5/0 Q FOOTBOARD & SLATSB2521-330BIANELLO 5/0-6/6 Q/EK SIDE RAILS

#### STEP 5

Assemble the slat (H) to the side rails (C) by using a screwdriver with hardware 7.