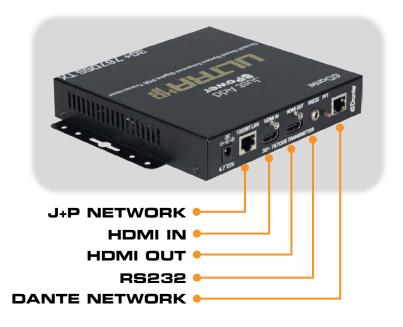

| Up to 4096x2160                                                                                    |
| Resolutions  Dimensions &  Weight | (interlaced & progressive)  184 x 30 x 152 mm  7.2" x 1.2" x 6.0"  0.54 kg / 1.2 lb                |
| Ports                             | J+P Gigabit Ethernet<br>HDMI In<br>HDMI Out<br>3.5mm RS232 w/ null modem<br>Dante Gigabit Ethernet |
| Bandwidth                         | 180-850 Mbps                                                                                       |
| Power Supply (not included)       | ~4.7 – 23V<br>5.5mm/2.1mm, Positive tip                                                            |
| РоЕ                               | 10 watts maximum                                                                                   |





767DSS Front/Back