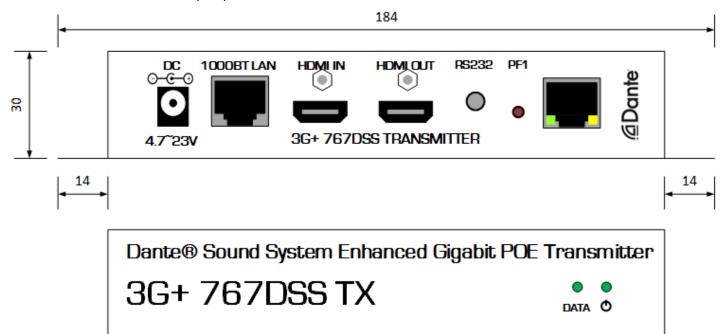

| Compliancy                        | HDCP 2.2 & RoHS/FCC/CE                                                                             |
|-----------------------------------|----------------------------------------------------------------------------------------------------|
| Operating Temp                    | 0-60 °C / 32-140 °F                                                                                |
| Supported                         | Up to 4096x2160                                                                                    |
| Resolutions  Dimensions &  Weight | (interlaced & progressive)  184 x 30 x 152 mm  7.2" x 1.2" x 6.0"  0.54 kg / 1.2 lb                |
| Ports                             | J+P Gigabit Ethernet<br>HDMI In<br>HDMI Out<br>3.5mm RS232 w/ null modem<br>Dante Gigabit Ethernet |
| Bandwidth                         | 180-850 Mbps                                                                                       |
| Power Supply (not included)       | ~4.7 – 23V<br>5.5mm/2.1mm, Positive tip                                                            |
| РоЕ                               | 10 watts maximum                                                                                   |

767DSS Front/Back