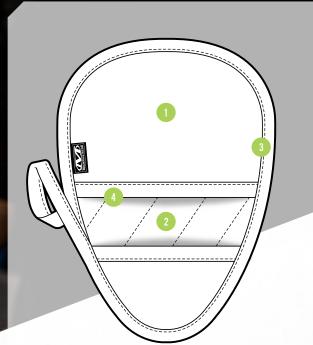

## FEATURES

heat resistance.

constant heat.

2

1 Built with CarbonX<sup>®</sup> heat & flame-resistant fabric technology rated to 2000°F.

3 Stitching with Kevlar® throughout provides structural integrity and resilience under

Easy-access inserts for your fingers and

thumb allow for a firm grip.

Heavyweight felt interior delivers added

DuPont™ DUPONT™ KEVLAR® Kevlar. synthetic fiber

CARBONX®

INTENDED USES

• Automotive

CARBON X