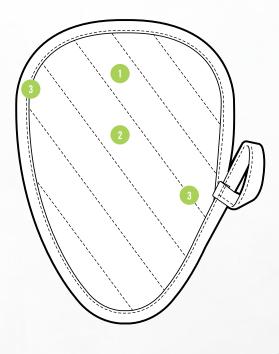

## FEATURES

heat resistance.

constant heat.

2

1 Built with CarbonX<sup>®</sup> heat & flame-resistant fabric technology rated to 2000°F.

3 Stitching with Kevlar® throughout provides structural integrity and resilience under

Easy-access inserts for your fingers and

thumb allow for a firm grip.

Heavyweight felt interior delivers added

DuPont™ DUPONT™ KEVLAR® Kevlar. synthetic fiber

CARBONX®

INTENDED USES

• Automotive

CARBON X