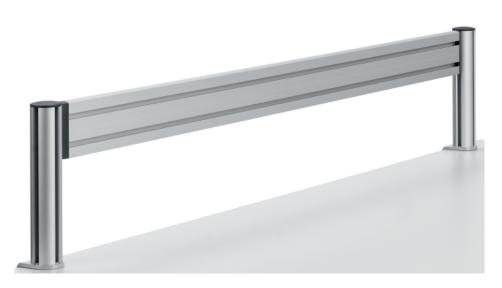

## **Novus TSS Toolbar 1600** 975+1609+000

The TSS Toolbar is designed to lift accessories and monitor arms off the desk surface to maximize space and stay organized. German engineered for durability, they feature aluminum construction, TSS columns with clamps for mounting stability, and are compatible with Novus monitor arms and organizational accessories.

- Designed to maximize space by lifting monitors and accessories off the desk
- Aluminum construction for strength
- System Clamp mounts for stability
- German engineered for durability

## **Specifications**

| Model #         | 975+1609+000   |
|-----------------|----------------|
| Base Mount      | System Clamp 1 |
| Dimensions (in) | 63 x 2 x 9.8   |

Warranty

5 years

(800) 995-1379 | www.NovusOffice.com | info@novusoffice.com