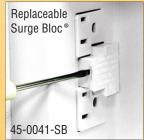

## ADDITIONAL SURGE SUPRESSOR FEATURES (45-0041-WH only)

15 Amp/125 Volt duplex surge receptacle with replaceable Surge Bloc \*

- Maximum surge current 12,000 amps
- Peak suppression voltage 1,000 volts
- Hot/Neutral, Hot/Ground, Neutral/Ground
- Total maximum surge dissipation 340 joules