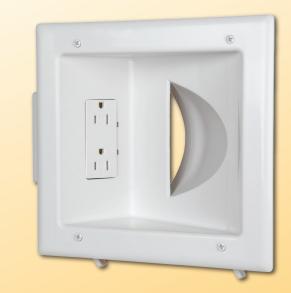

### Recessed Low Voltage Media Plate

45-0031, 45-0032, 45-0041

**DataComm Electronics'** new, patented Recessed Low Voltage Media Plate with Duplex Receptacle/Duplex Surge Suppressor offers the convenience of a duplex receptacle and a recessed plate with enough room to store low voltage cables behind your flat panel TV.

#### **Features**

- Low profile design fits behind the industry's thinnest mounts and TV's
- Conceal multiple AV cables behind your flat panel TV
- 15 Amp/125 Volt duplex receptacle tamper resistant\*
- Oulet box included
- Mounting wings are attached to the media plate and fasten tightly against the back of the drywall
- · Quick and easy to install
- No additional parts necessary
- Available in 20 amp and surge models