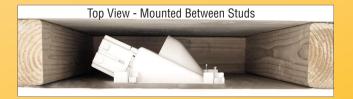

V cables behind your flat panel TV
- 15 Amp/125 Volt duplex receptacle tamper resistant\*
- Oulet box included
- Mounting wings are attached to the media plate and fasten tightly against the back of the drywall
- · Quick and easy to install
- No additional parts necessary
- Available in 20 amp and surge models

## ADDITIONAL SURGE SUPRESSOR FEATURES (45-0041-WH only)

15 Amp/125 Volt duplex surge receptacle with replaceable Surge Bloc \*

- Maximum surge current 12,000 amps
- Peak suppression voltage 1,000 volts
- Hot/Neutral, Hot/Ground, Neutral/Ground
- Total maximum surge dissipation 340 joules

# ADDITIONAL 20 AMP FEATURES (45-0032-WH only)

• 20 Amp/125 Volt Duplex Receptacle\* 5-20R

2 Pole

3 Wire Grounding

Push-In Rear Connection and Side Screw Terminals Tamper Resistant











#### **Installation Diagram - Front View**