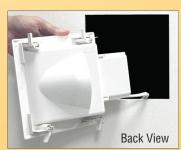

#### **Features**

- Low profile design fits behind the industry's thinnest mounts and TV's
- Conceal multiple AV cables behind your flat panel TV
- 15 Amp/125 Volt duplex receptacle tamper resistant\*
- Oulet box included
- Mounting wings are attached to the media plate and fasten tightly against the back of the drywall
- · Quick and easy to install
- No additional parts necessary
- Available in 20 amp and surge models