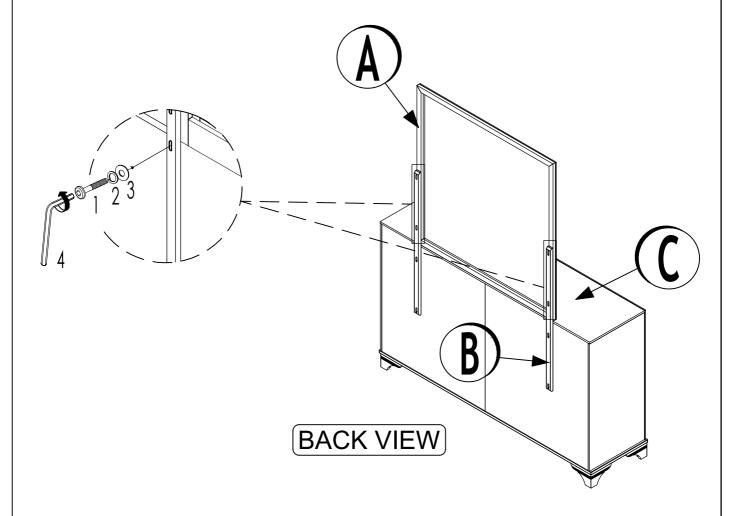

STEP 1: Assemble the Dresser (C) with the Mirror Support (B) by using Allen Key (4) with hardware 1, 2 AND 3.

PLACE WOOD PART ON A

BACK VIEW

MADE IN MALAYSIA