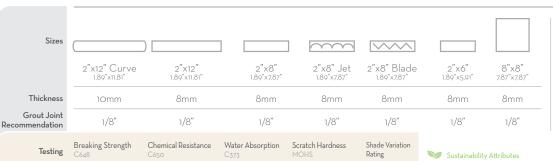

5 - 8"x8"

<20%

<0.5% - 8"x8"

- Health Product Declaration (HPD)
   provided upon request
- Product Packaging is 100% recyclable

Triveni Available in

Matte & Glossy Finish.
Scan **QR Code** for

more product details.