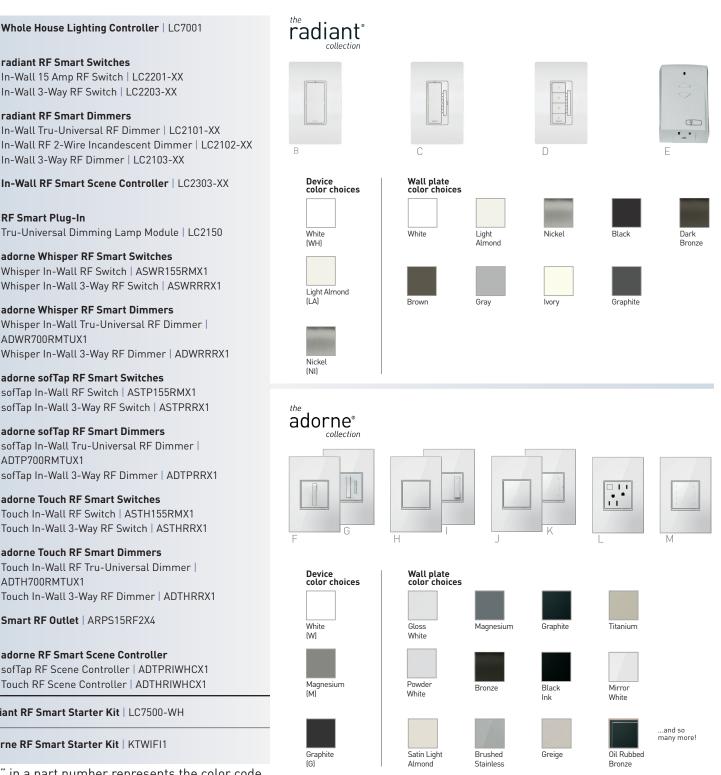

**L**legrand<sup>®</sup>

AV

А

radiant RF Smart Switches В In-Wall 15 Amp RF Switch | LC2201-XX In-Wall 3-Way RF Switch | LC2203-XX

А

- radiant RF Smart Dimmers In-Wall Tru-Universal RF Dimmer | LC2101-XX In-Wall RF 2-Wire Incandescent Dimmer | LC2102-XX In-Wall 3-Way RF Dimmer | LC2103-XX
- In-Wall RF Smart Scene Controller | LC2303-XX
- **RF Smart Plug-In** F Tru-Universal Dimming Lamp Module | LC2150
- F adorne Whisper RF Smart Switches Whisper In-Wall RF Switch | ASWR155RMX1 Whisper In-Wall 3-Way RF Switch | ASWRRRX1
- adorne Whisper RF Smart Dimmers ( Whisper In-Wall Tru-Universal RF Dimmer ADWR700RMTUX1 Whisper In-Wall 3-Way RF Dimmer | ADWRRRX1
- adorne sofTap RF Smart Switches sofTap In-Wall RF Switch | ASTP155RMX1 sofTap In-Wall 3-Way RF Switch | ASTPRRX1
- adorne sofTap RF Smart Dimmers sofTap In-Wall Tru-Universal RF Dimmer | ADTP700RMTUX1 sofTap In-Wall 3-Way RF Dimmer | ADTPRRX1
- adorne Touch RF Smart Switches Touch In-Wall RF Switch | ASTH155RMX1 Touch In-Wall 3-Way RF Switch | ASTHRRX1
- adorne Touch RF Smart Dimmers Touch In-Wall RF Tru-Universal Dimmer ADTH700RMTUX1 Touch In-Wall 3-Way RF Dimmer | ADTHRRX1
- Smart RF Outlet | ARPS15RF2X4
- adorne RF Smart Scene Controller Μ sofTap RF Scene Controller | ADTPRIWHCX1 Touch RF Scene Controller | ADTHRIWHCX1

radiant RF Smart Starter Kit | LC7500-WH

adorne RF Smart Starter Kit | KTWIFI1

\* "X" in a part number represents the color code.