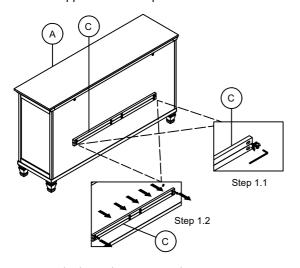

1) Take out Mirror support from back Dresser and rotate Mirror support to vertical position.

2) Tighten every single each screw at mirror support.

New Classic Home Furnishings