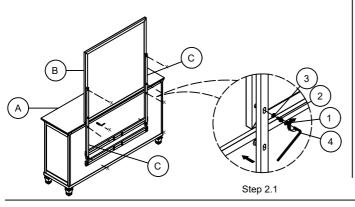

1) Take out Mirror support from back Dresser and rotate Mirror support to vertical position.

2) Tighten every single each screw at mirror support.

New Classic Home Furnishings