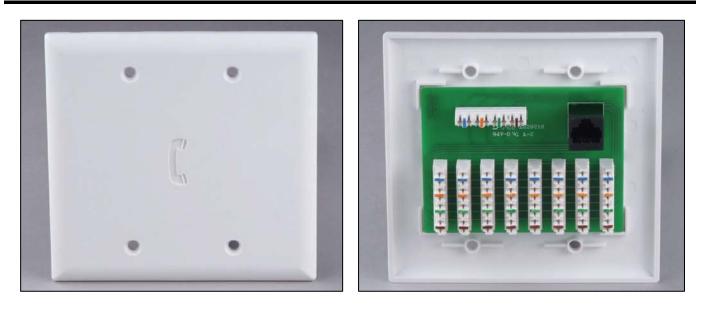

## 70-0080 2-Gang 110 Phone Plate

## DataComm Electronics 2-Gang 110 Phone Plate

This phone plate is a simple solution for terminating phone lines on jobs that don't involve structured wiring. It includes:

- Up to 4 phone lines to 8 locations
- Mounts into a NEMA 2-gang box or 2-gang, low-voltage mounting bracket
- RJ45 test port