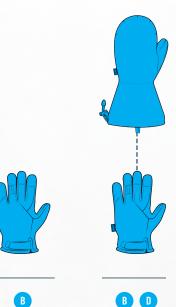

# **MULTI-LAYER INSULATION**

The Mechanix Wear® Cold Weather Glove System utilizes a multi-glove design to easily provide highly adaptable, customizable protection against the full range of winter weather conditions.

# INTERMEDIATE

**COMBINATION** 

Up to **2** LAYERS of insulation