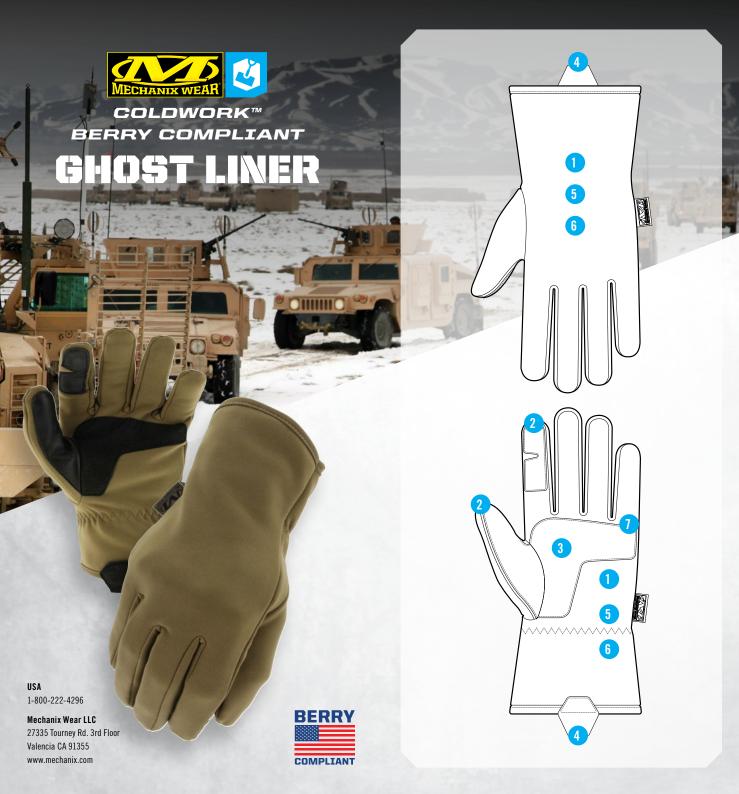

### **FEATURES**

- Softshell Construction: The laminated
  4-way stretch nylon woven face fabric
  provides enhanced durability and
  protection against inclement w eather. This
  ensures you stay comfortable and dry, no
  matter the conditions.
- Touchscreen Capability: Stay connected without compromising warmth. The capacitive touchscreen-capable leatherreinforced index finger and thumb allow you to use your devices seamlessly.
- 3 Enhanced Durability: A leather palm patch offers added durability, ensuring your gloves last through tough tasks and rough conditions.
- 4 Convenient Drying: The built-in leather pull tab with a carabiner loop makes it easy to hang your gloves to dry after use, keeping them in top condition for your next adventure.
- Water-Repellent Coating: The durable water-repellant coating keeps moisture at bay, so your hands stay dry even in wet environments.
- Fleece Lined for Warmth: Enjoy the cozy warmth of fleece lining that traps heat, keeping your hands toasty even when the temperature drops.
- Maximum Dexterity: The pre-curved construction allows for maximum dexterity, providing a natural fit and exceptional grip for all your outdoor activities.

#### INTENDED USES

- Military
- Law Enforcement
- Maintenance & Repair

CWGG-B72 COYOTE COLOR NSN# PART # SIZE 8415-01-729-2288 CWGG-B72-008 SMALL 8415-01-729-2291 CWGG-B72-009 **MEDIUM** 8415-01-729-2294 CWGG-B72-010 LARGE 8415-01-729-2297 CWGG-B72-011 X-LARGE 8415-01-729-2298 CWGG-B72-012 XX-LARGE