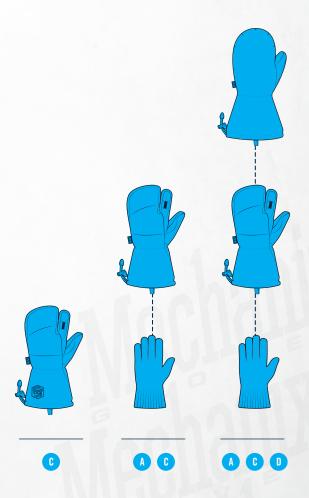

# **MULTI-LAYER INSULATION**

The Mechanix Wear® Cold Weather Glove System utilizes a multi-glove design to easily provide highly adaptable, customizable protection against the full range of winter weather conditions.

## **5 PAIRING OPTIONS AVAILABLE**

Modularity / Configurable to Individual Needs

Designed to Meet the Requirements of the US Army From 40°F to -40°F

Moisture managing / Wicking Insulation

Water Resistant

# **HEAVY INSULATION**

COMBINATION

Up to **3** LAYERS of insulation