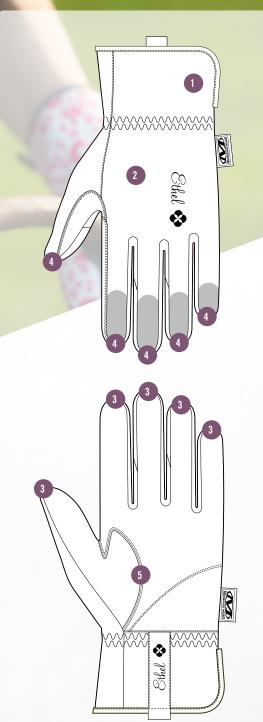

## **FEATURES**

- Extended elastic cuff delivers a secure fit to your wrist.
- 2 Form-fitting TrekDry® material helps keep hands cool and comfortable while you work.
- Touchscreen capable synthetic leather keep you connected.
- Pinched fingertip construction repositions vulnerable seams for added fingertip durability.
- Two-piece palm design eliminates material bunching when working with hand tools.
- 6 Machine washable.