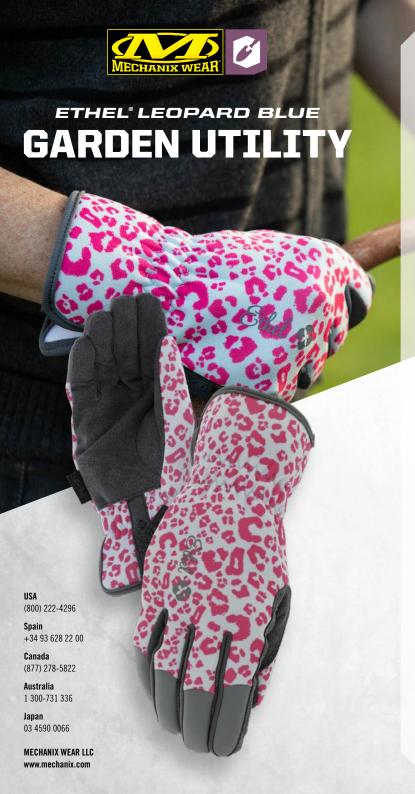

## **GARDENING GLOVES**

When you envision the day's projects and compile the necessary tools, don't forget the perfect pair of work gloves. Ethel Garden Leopard gloves feature touchscreen capable synthetic leather palm material to protect your hands from cuts, scrapes and blisters while you work. With double stitching throughout, the Ethel Garden Utility is certain to become an integral part of your daily regime.

## **INTENDED USES**

- Gardening
- · DIY Home Improvement
- · General Purpose

ETH-LP09 ORANGE LEOPARD

ETH-LP75 TAN LEOPARD ETH-LP39 PURPLE LEOPARD ETH-LP33 BLUE LEOPARD

Product is Imported