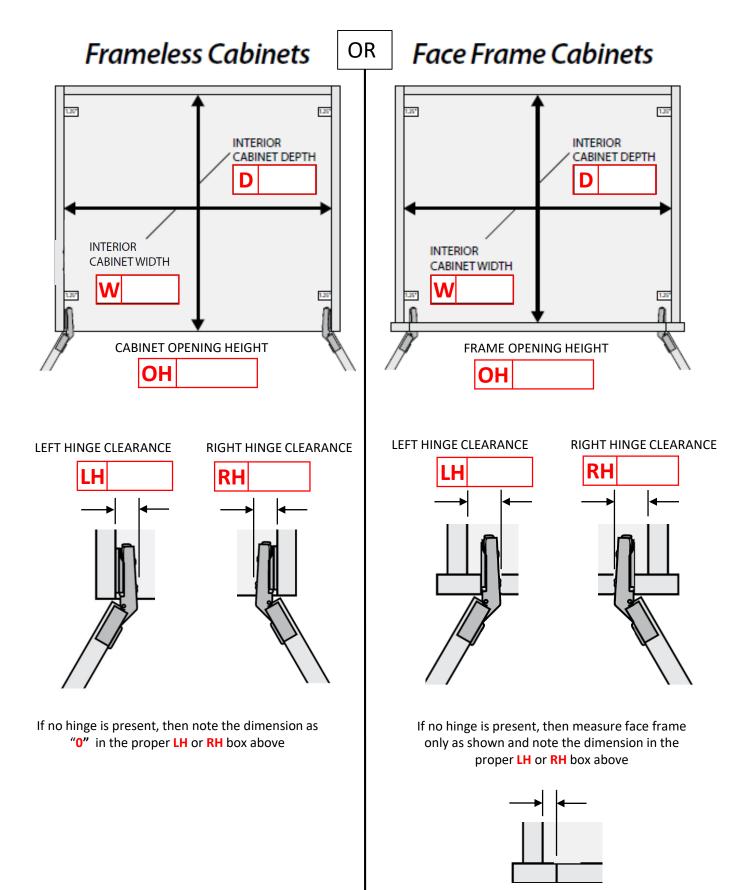

## **STEP 1: MEASURE YOUR CABINET**



# **STEP 2: CHOOSE YOUR OPTIONS**



and choose your preferred slides



ОН

LH

RH

# **STEP 3: CONFIGURE YOUR ROLLOUT SYSTEM**

|                | PILASTER SIZE AND OPTIONS                                             |
|----------------|-----------------------------------------------------------------------|
| Review the inf | formation provided on Quick Tray Pilaster System. Circle your result. |
| LH             | is less than 1" <u>1" Pilaster System</u>                             |
| RH             | and PL 1.0                                                            |
|                |                                                                       |
| LH             | is greater than 1" but less than 1-1/4" <u>1-1/4" Pilaster System</u> |
| and/or         | is greater t