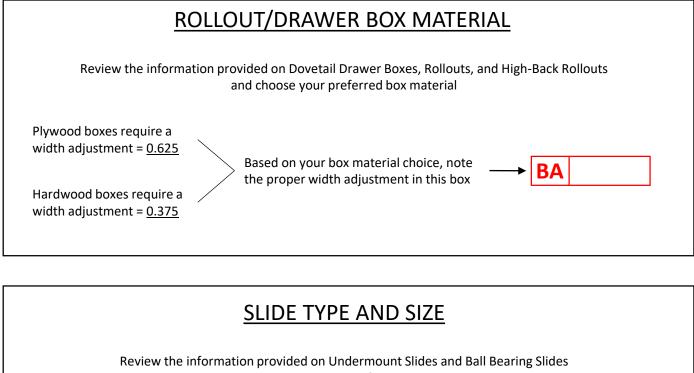

## **STEP 1: MEASURE YOUR CABINET**



# **STEP 2: CHOOSE YOUR OPTIONS**



and choose your preferred slides



ОН

LH

RH

# **STEP 3: CONFIGURE YOUR ROLLOUT SYSTEM**

|                | PILASTER SIZE AND OPTIONS                                             |
|----------------|-----------------------------------------------------------------------|
| Review the inf | formation provided on Quick Tray Pilaster System. Circle your result. |
| LH             | is less than 1" <u>1" Pilaster System</u>                             |
| RH             | and PL 1.0                                                            |
|                |                                                                       |
| LH             | is greater than 1" but less than 1-1/4" <u>1-1/4" Pilaster System</u> |
| and/or         | is greater than 1" but less than 1-1/4"