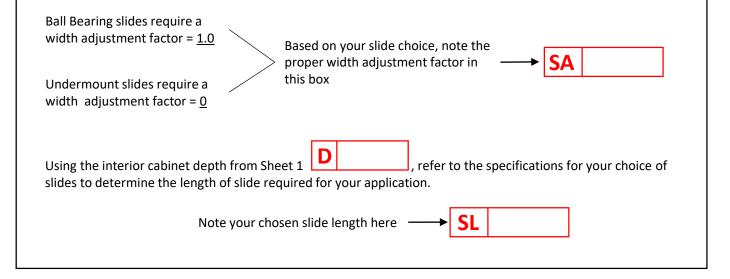

## **STEP 1: MEASURE YOUR CABINET**



# **STEP 2: CHOOSE YOUR OPTIONS**



and choose your preferred slides



ОН

LH

RH

# **STEP 3: CONFIGURE YOUR ROLLOUT SYSTEM**

|                | PILASTER SIZE AND OPTIONS                                             |
|----------------|-----------------------------------------------------------------------|
| Review the inf | formation provided on Quick Tray Pilaster System. Circle your result. |
| LH             | is less than 1" <u>1" Pilaster System</u>                             |
| RH             | and PL 1.0                                                            |
|                |                                                                       |
| LH             | is greater than 1" but less than 1-1/4" <u>1-1/4" Pilaster System</u> |
| and/or         | is greater than 1" but less than 1-1/4"                               |
|