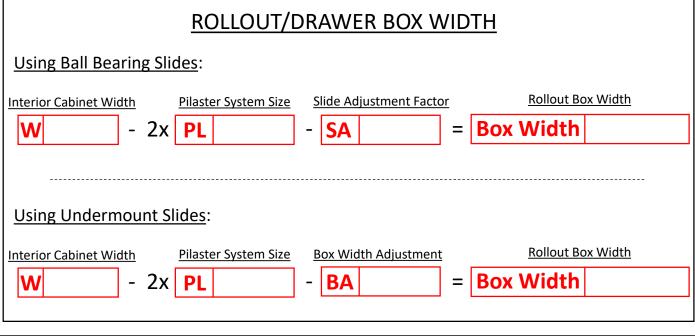

|
|                                                    | ne opening height from Shee<br>Il Drawer Box, Rollout, and H<br>uire for your application. De<br>n the box below.<br>Box Type | ne opening height from Sheet 1<br>Il Drawer Box, Rollout, and High-Back<br>uire for your application. Detail your<br>In the box below.<br>Box Type | il Drawer Box, Rollout, and High-Back Rollout o<br>uire for your application. Detail your selection<br>the box below.<br>Box Type |

SUMMARIZE RESULTS FROM "STEP 1", "STEP 2", & "STEP 3" HERE FOR QUICK REFERENCE

| D  | SL | #Boxes |   |
|----|----|--------|---|
| PL | BA | SA     | W |

### STEP 3: CONFIGURE YOUR ROLLOUT SYSTEM (continued from previous page)





# STEP 4: SUMMARY & ORDERING INFO Pilaster System Size Total Number of Rollout Boxes #Boxes Box Box Depth Box Depth