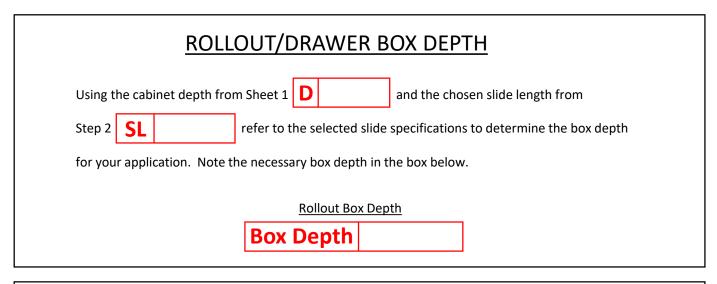

|
|                                                    | ne opening height from Shee<br>Il Drawer Box, Rollout, and H<br>uire for your application. De<br>n the box below.<br>Box Type | ne opening height from Sheet 1<br>Il Drawer Box, Rollout, and High-Back<br>uire for your application. Detail your<br>In the box below.<br>Box Type | il Drawer Box, Rollout, and High-Back Rollout o<br>uire for your application. Detail your selection<br>the box below.<br>Box Type |

SUMMARIZE RESULTS FROM "STEP 1", "STEP 2", & "STEP 3" HERE FOR QUICK REFERENCE

| D  | SL | #Boxes |   |
|----|----|--------|---|
| PL | BA | SA     | W |

### STEP 3: CONFIGURE YOUR ROLLOUT SYSTEM (continued from previous page)





# STEP 4: SUMMARY & ORDERING INFO Pilaster System Size Total Number of Rollout Boxes #Boxes Box Box Depth Box Depth