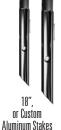

James recommends using the 18" stake (Model# AT.STAKE.18) for the AT42-4.

2185 Park Place, Minden, NV 89423 Ph: 775.461.7500 www.jamesloudspeaker.com

Tree/Surface Mount

Available in Additional Length

10 colors available