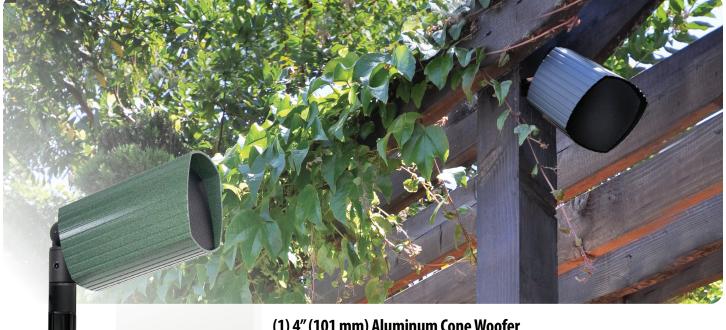

## AT42-4 at series

Freq Response Impedance Sensitivity Power req. 25-100W Tweeter

Finishes

Size 4.75 h x 4.75 w x 7.875 d (in) 121 h x 121 w x 200 d (in) 80Hz-20kHz±3dB 4 ohms 89dB 2.83V /1m Woofer (1) 4" (101 mm) Aluminum Cone (1) 0.75" (19 mm) Aluminum Dome Black Wrinkle, Bronze Wrinkle, Verde, Weathered Iron, Antique Brass, Sandstone, Sierra Mountain Granite, Hunter Green, Satin Bronze, Chocolate

## (1) 4" (101 mm) Aluminum Cone Woofer (1) 0.75" (19 mm) Aluminum Dome Tweeter

James Loudspeaker designs and manufactures innovative solutions to accommodate the best in outdoor audio experiences and provide superior outdoor home theaters. The All-Terrain (AT) series of speakers feature proprietary duel extruded aluminum construction, stainless steel grilles, and marine powder coating in one of 10 standard finishes as well as multiple custom finishes. All AT systems use proprietary coaxial aluminum drivers and the highest grade crossover components. Available in both 4 ohm and 70 volt, James AT speakers are suitable for any outdoor application. 70 volt versions are equipped with all-copper toroidal transformers designed to eliminate distortion and frequency loss, delivering the best sound available for any outdoor environment.

The units, assembled and tested in Minden, Nevada, are designed to blend seamlessly into your landscape environment. We carry a selection of 10 different standard colors to match the tree line, house finishes, decking, or the various garden colors. If none of these work, we customize them! . Custom colors are available at an additional charge, please allow 2–3 weeks lead time for delivery. If you can imagine it, we can build it!