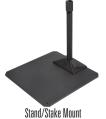

James recommends using the 18" stake (Model# AT.STAKE.18) for the AT42-4.

2185 Park Place, Minden, NV 89423 Ph: 775.461.7500 www.jamesloudspeaker.com

Tree/Surface Mount

Available in Additional Length

10 colors available