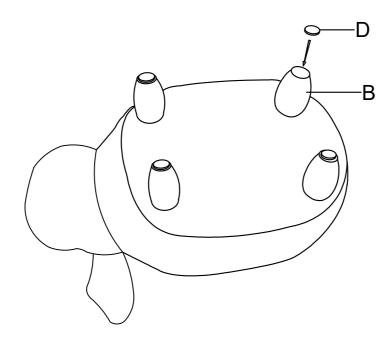

## ASSEMBLY INSTRUCTION

## 846OT6(N1) DOG STORAGE OTTOMAN

| A Dog Body | B Leg | Plastic Washer<br>Ø46XØ10X1.5 |      |
|------------|-------|-------------------------------|------|
|            | 2     |                               | e    |
| 1pc        | 4pcs  | 4pcs                          | 4pcs |



This page lists all the contents included in the box. Please take the time to identify the hardware as well as the individual components to this product. As you unpack and prepare for assembly, place the contents on a carpeted or padded area to protect them from damage.



2 Attach 4 pcs Sponge Cushion (D) to the Leg (B).



## **Cleaning & Care**

1

Treat surface with care. Surface is resistant to scratches but is not scratch resistant. Clean surfaces with a dry or damp soft cloth. Do not use abrasive cleaners. Hardware may loosen over time. Periodically check that all connections are tight.