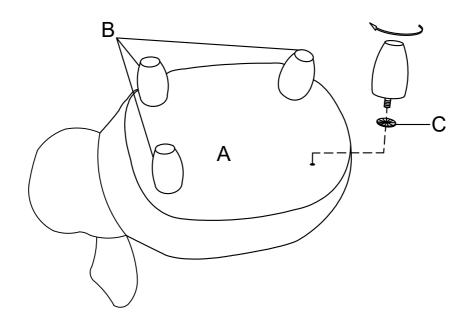

## 846OT6(N1) DOG STORAGE OTTOMAN

| A Dog Body | B Leg | Plastic Washer<br>Ø46XØ10X1.5 |      |
|------------|-------|-------------------------------|------|
|            | 2     |                               | e    |
| 1pc        | 4pcs  | 4pcs                          | 4pcs |

This page lists all the contents included in the box. Please take the time to identify the hardware as well as the individual components to this product. As you unpack and prepare for assembly, place the contents on a carpeted or padded area to protect them from damage.