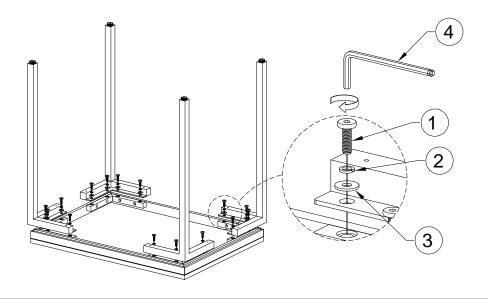

## HARDWARE LIST

| NO. | ITEM | DESCRIPTION     | QTY |
|-----|------|-----------------|-----|
| 1   | 9    | BOLT Ø1/4" x 1" | 48  |
| 3   |      | FLAT WASHER     | 48  |

| NO. | ITEM | DESCRIPTION  | QTY |
|-----|------|--------------|-----|
| 2   |      | LOCK WASHER  | 48  |
| 4   |      | ALLEN WRENCH | 1   |

## STEP 2

## TO ASSEMBLY:

STEP 1: Lay the large table top face down on a piece of cloth or carpet to prevent the finish from scratching.

STEP 2: Attach the legs to the top. Insert the flat washer (3), lock washer (2), with bolt (1) to the top, tighten with allen wrench (4).