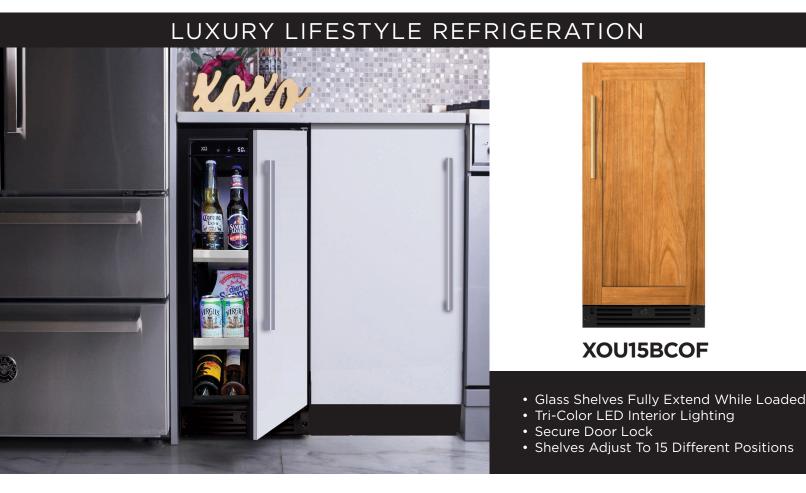

## **XOU15BCOF**

15" FULL PANEL OVERLAY UNDERCOUNTER BEVERAGE CENTER

### 15 " UNDERCOUNTER BEVERAGE CENTER w/OVERLAY FRAME DOOR

Store up to 66 (12oz) cans at a frosty 34° to 50° F and still find just what your are looking for. The clear glass shelves fully extend while fully loaded enabling you to see the entire contents at a glance. No more fumbling around or emptying the unit to find what you want.

And because beverages come in all shapes and sizes, the shelves of your XO beverage center can quickly adjust to 15 different positions.

WORLD CLASS SERVICE | COMPREHENSIVE WARRANTIES OUR LASTING COMMITMENT TO YOU

#### FEATURES

CAPACITY

FEATURES

Full extension smooth glide racks hold: (34) 750ml bottles at 41° to 64°F

- Zero clearance hinges for flush integration\*
- Secure door lock
- Non-reversible door specify left or right hinge
- Library quiet at 39dBA operation
- Elegant tri-color lighting
- Intuitive digital touch controls
- 6 1/2' power cord with low profile 90° flat plug
- Alarm functions
- Energy Saver and Sabbath mode