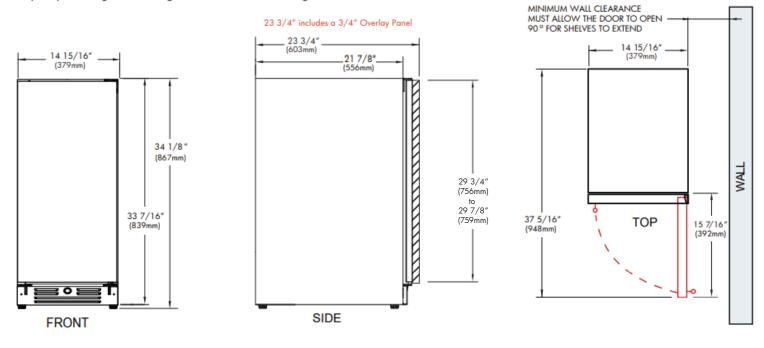

### SPECIFICATIONS

| ELECTRICAL | 120V 60HZ 4.35 AMP*                                         |
|------------|-------------------------------------------------------------|
| DIMENSIONS | H 34 1/8"<br>W 14 15/16"<br>D 23 3/4" (w 3/4" finish panel) |
| ROUGH IN   | H 34 1/4" min<br>W 15"<br>D 24"                             |

#### ROUGH IN DIMENSIONS