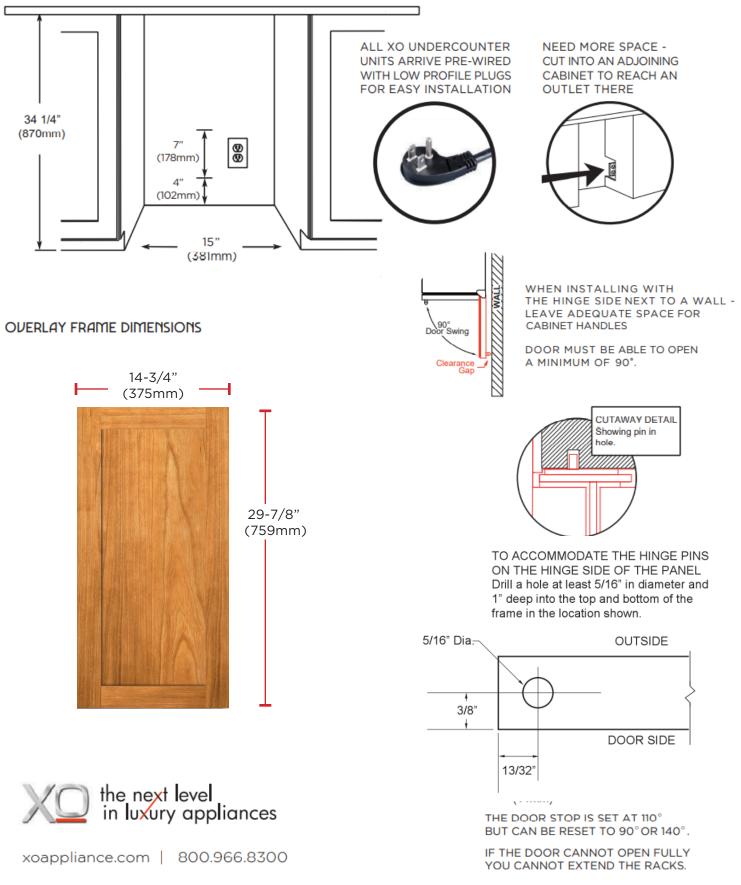

#### FEATURES

CAPACITY

FEATURES

Full extension smooth glide racks hold: (34) 750ml bottles at 41° to 64°F

- Zero clearance hinges for flush integration\*
- Secure door lock
- Non-reversible door specify left or right hinge
- Library quiet at 39dBA operation
- Elegant tri-color lighting
- Intuitive digital touch controls
- 6 1/2' power cord with low profile 90° flat plug
- Alarm functions
- Energy Saver and Sabbath mode

\* Note: Zero clearance hinges are visible just above and below door panel

xoappliance.com | 800.966.8300