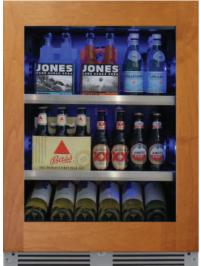

## 24" UNDERCOUNTER BEVERAGE CENTER with OVERLAY FRAME DOOR

Store up to 145 (12oz) cans at a frosty 34° to 50°F and still find just what your are looking for. The clear glass shelves fully extend while fully loaded enabling you to see the entire contents at a glance. No more fumbling around or emptying the unit to find what you want.

CAPACITY

Library quiet 39 dBA operation

Elegant tri-color interior illumination

Removable 6 bottle wine rack

Intuitive digital touch controls

6-1/2' Power Cord with low profile 90° flat plug

Low E Glass blocks harmful UV light