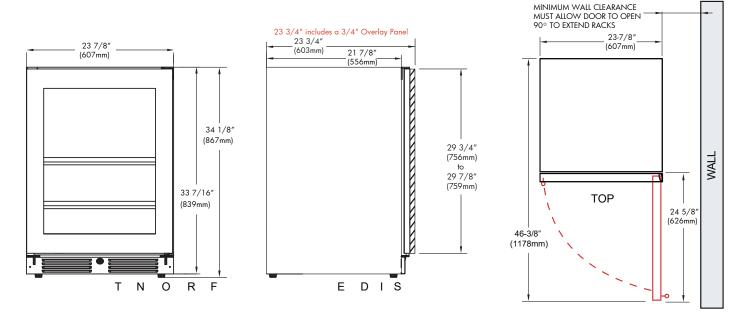

#### **SPECIFICATIONS**

ELECTRICAL 120V 60HZ 4.35 AMP\*

| DIMENSIONS | $\mathbb{W}$ | 34 1/8"<br>23 7/8"<br>23 3/4" (w 3/4" finish panel) |
|------------|--------------|-----------------------------------------------------|
| ROUGH IN   | W            | 34 1/4" min<br>24"<br>24"                           |

# XOU24BCGO\_

ROUGH IN DIMENSIONS