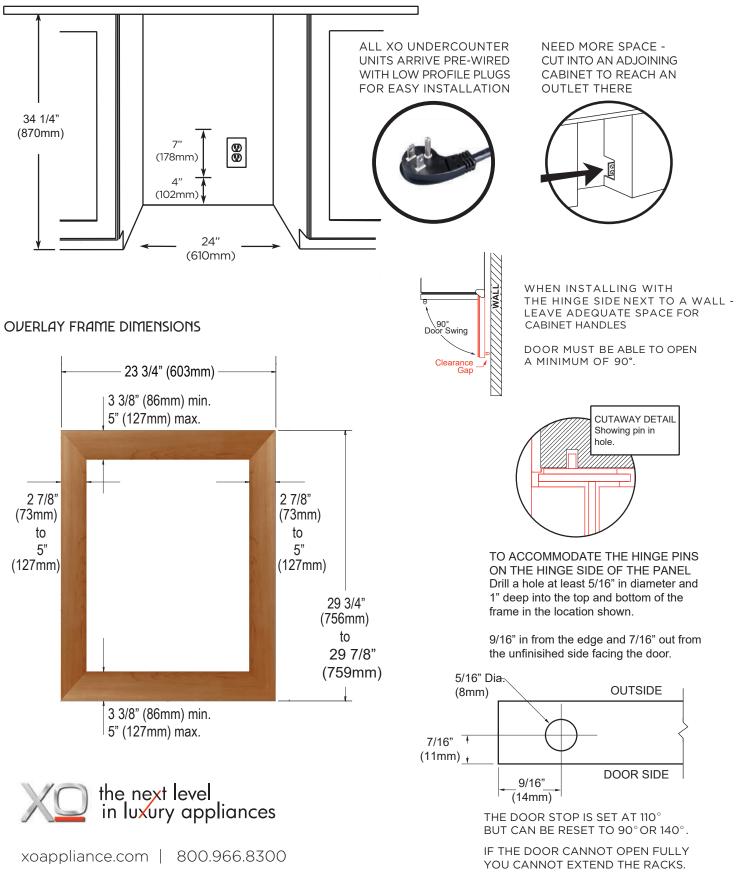

uitive digital touch controls

6-1/2' Power Cord with low profile 90° flat plug

Low E Glass blocks harmful UV light

Alarm Functions

Energy Saver and Sabbath Mode

\* Note: zero clearance hinges are visible just above and below the door panel



xoappliance.com | 800.966.8300

#### **SPECIFICATIONS**

ELECTRICAL 120V 60HZ 4.35 AMP\*

| DIMENSIONS | $\mathbb{W}$ | 34 1/8"<br>23 7/8"<br>23 3/4" (w 3/4" finish panel) |
|------------|--------------|-----------------------------------------------------|
| ROUGH IN   | W            | 34 1/4" min<br>24"<br>24"                           |

**REFRIGERANT** R600A



Watch the Video on YouTube CLICK ON THE IMAGE



XO is exclusively distributed by EASTERN MARKETING CORP. 24 Eisenhower Parkway Roseland, NJ 07068

# XOU24BCGO\_

ROUGH IN DIMENSIONS