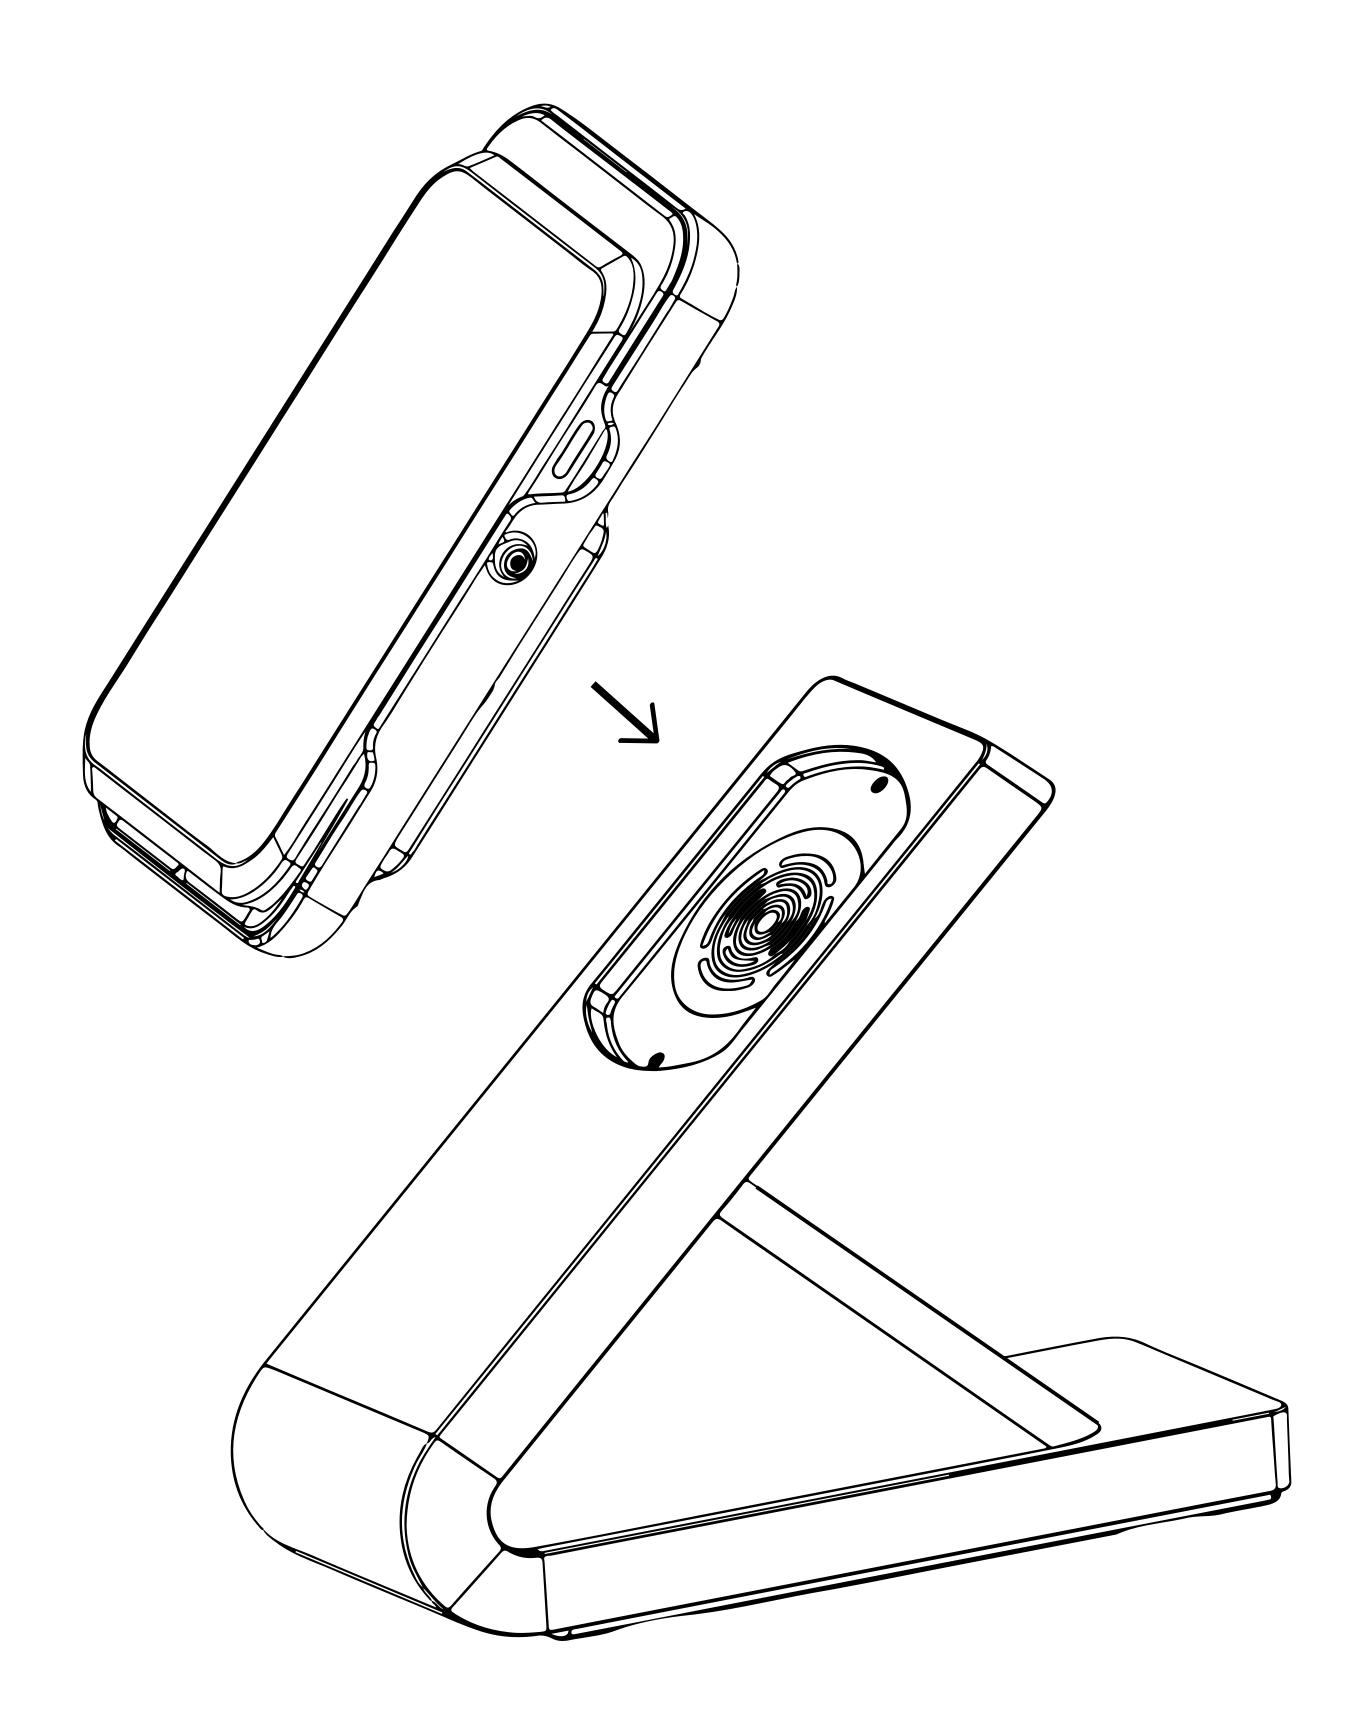

#### PAYMENT PROCESSOR

7. The CONNECT PRO E280DB Case can be used on the CONNECT Pro PayStation (72313) to charge or operate without an iPad.