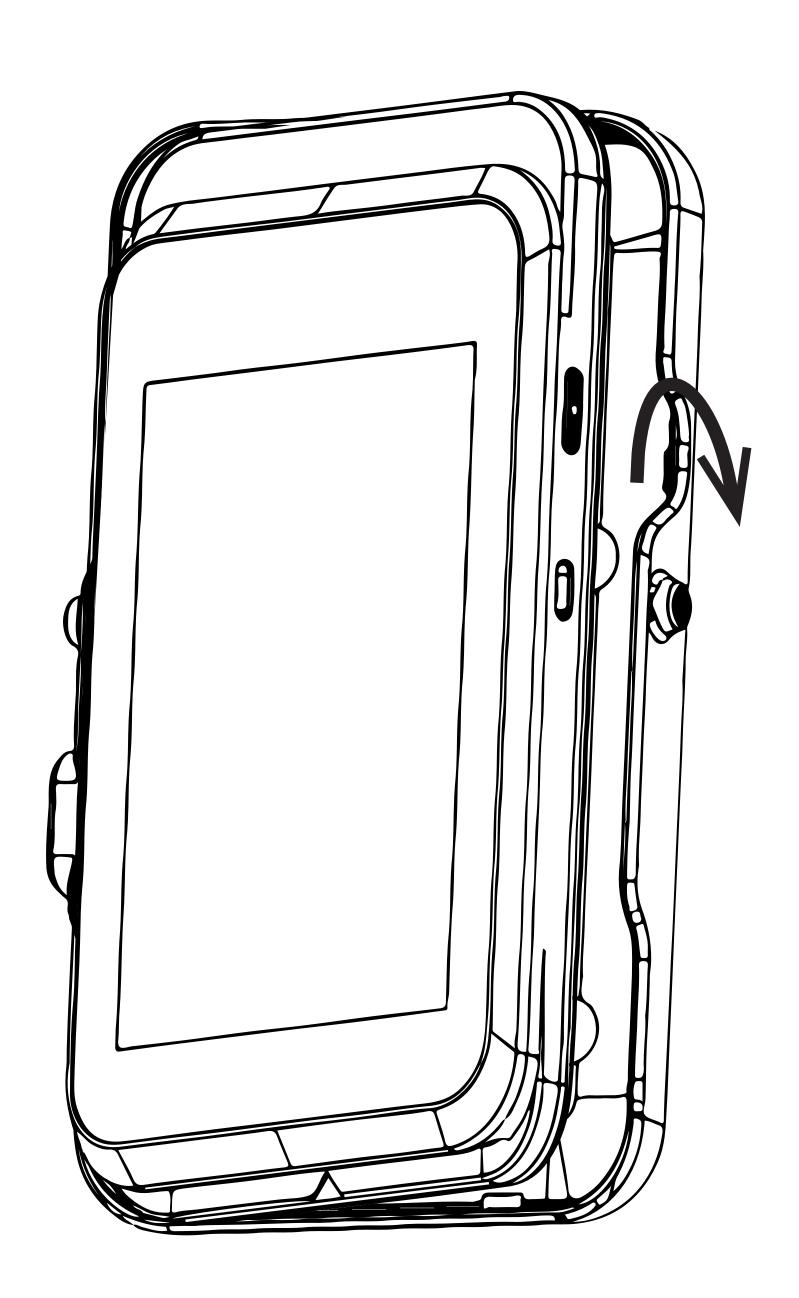

#### PAYMENT PROCESSOR

6. The E280DB PayCase can be locked in place onto the CONNECT PRO Case using the included IPORT Security tool. Insert the tool into the right side of the Pay Case when placed on the CONNECT PRO Case and slide down toward the bottom of the Pay Case.