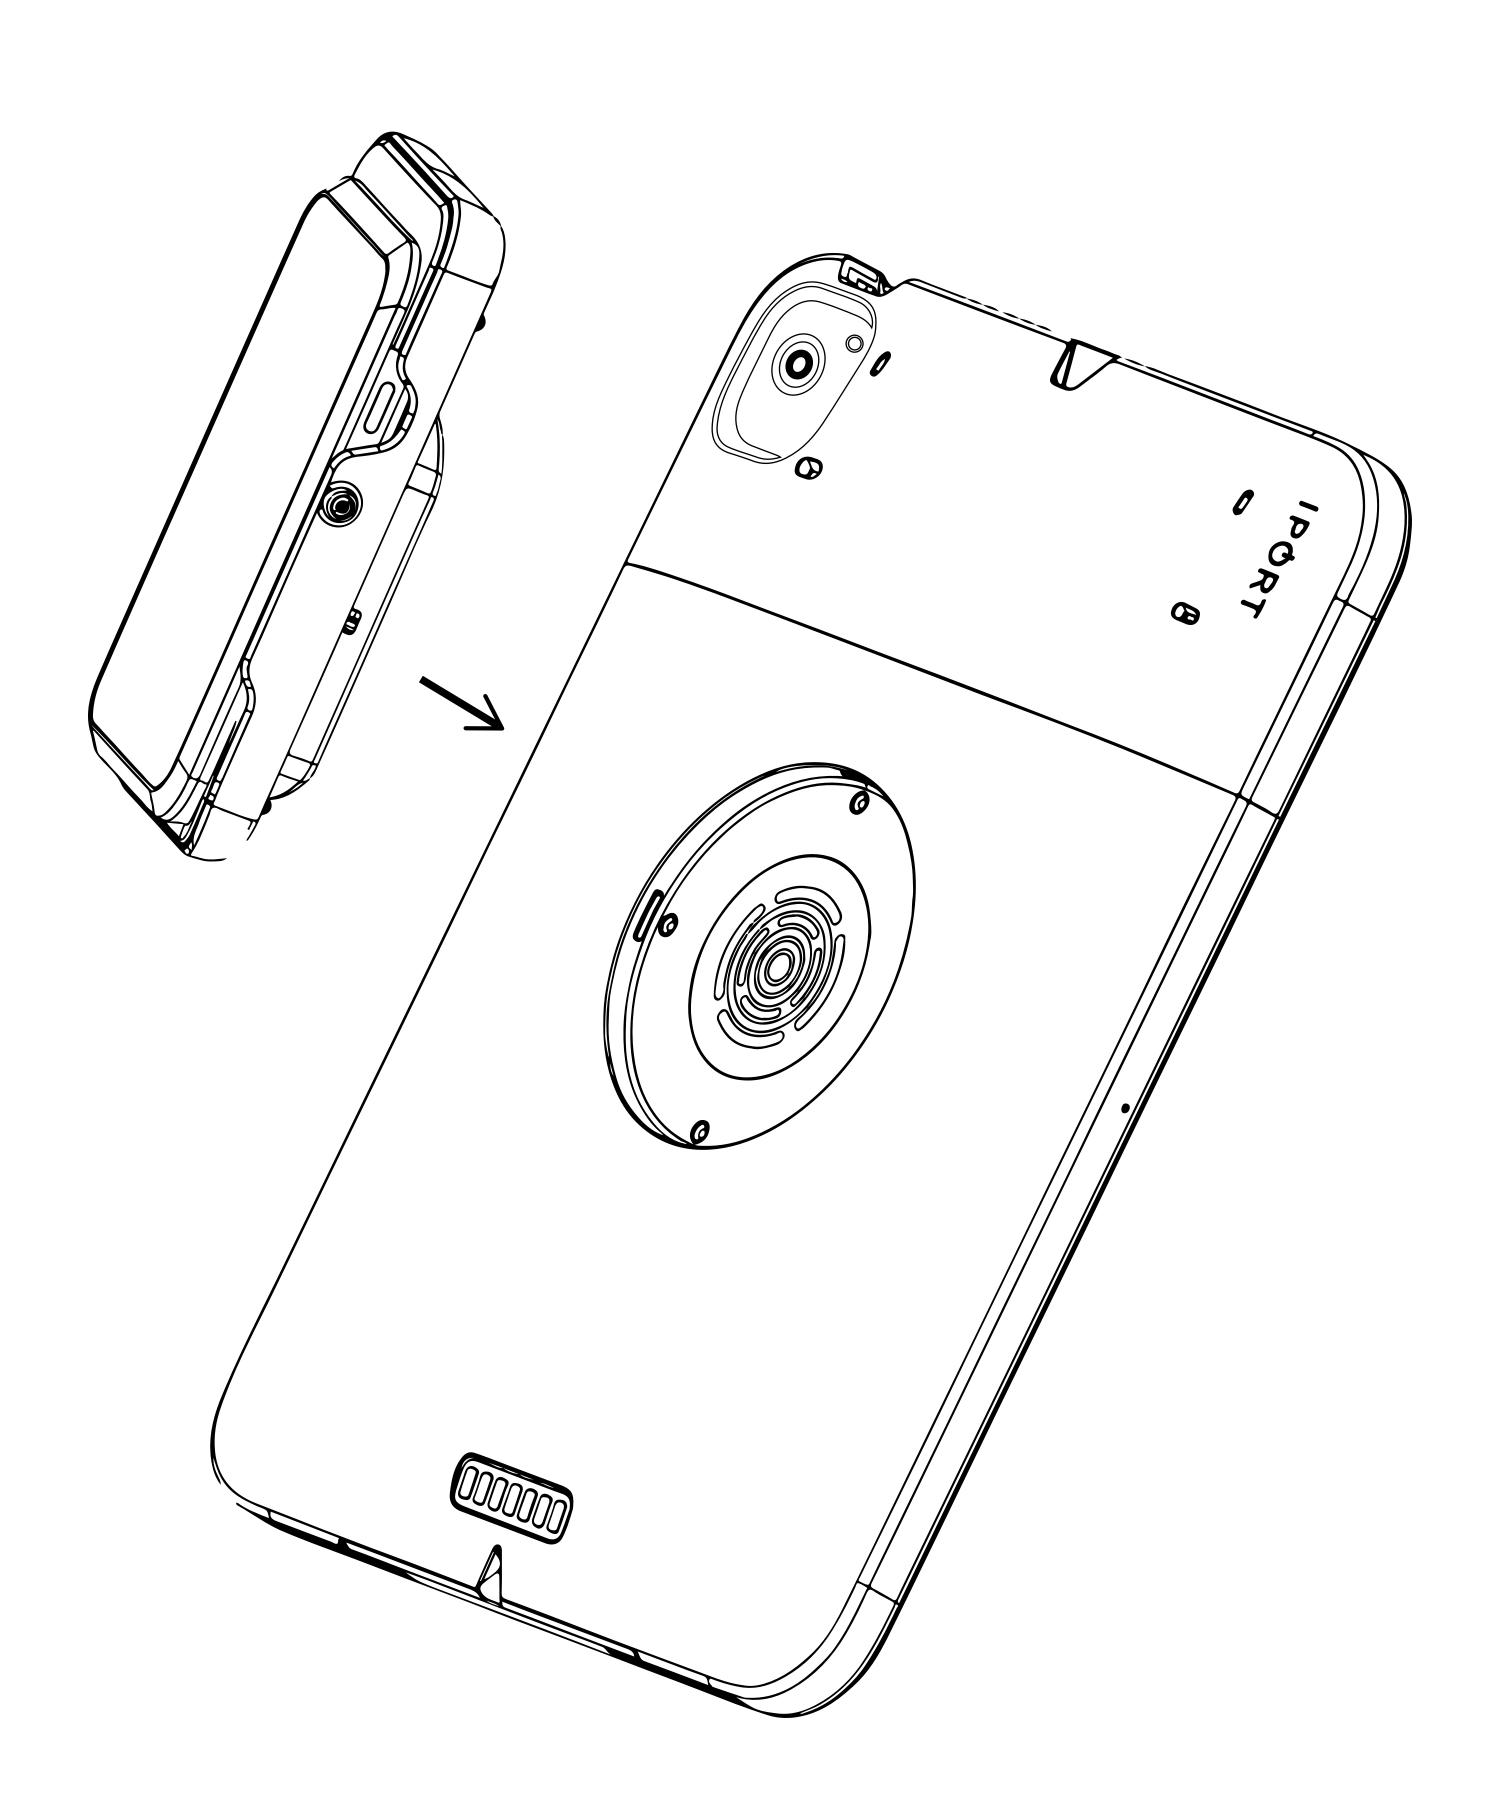

#### PAYMENT PROCESSOR

5. The PayCase magnetically attaches to a CONNECT PRO iPad Case. The E280DB is designed to be easily removed and attached for tap, dip, and swipe transactions.