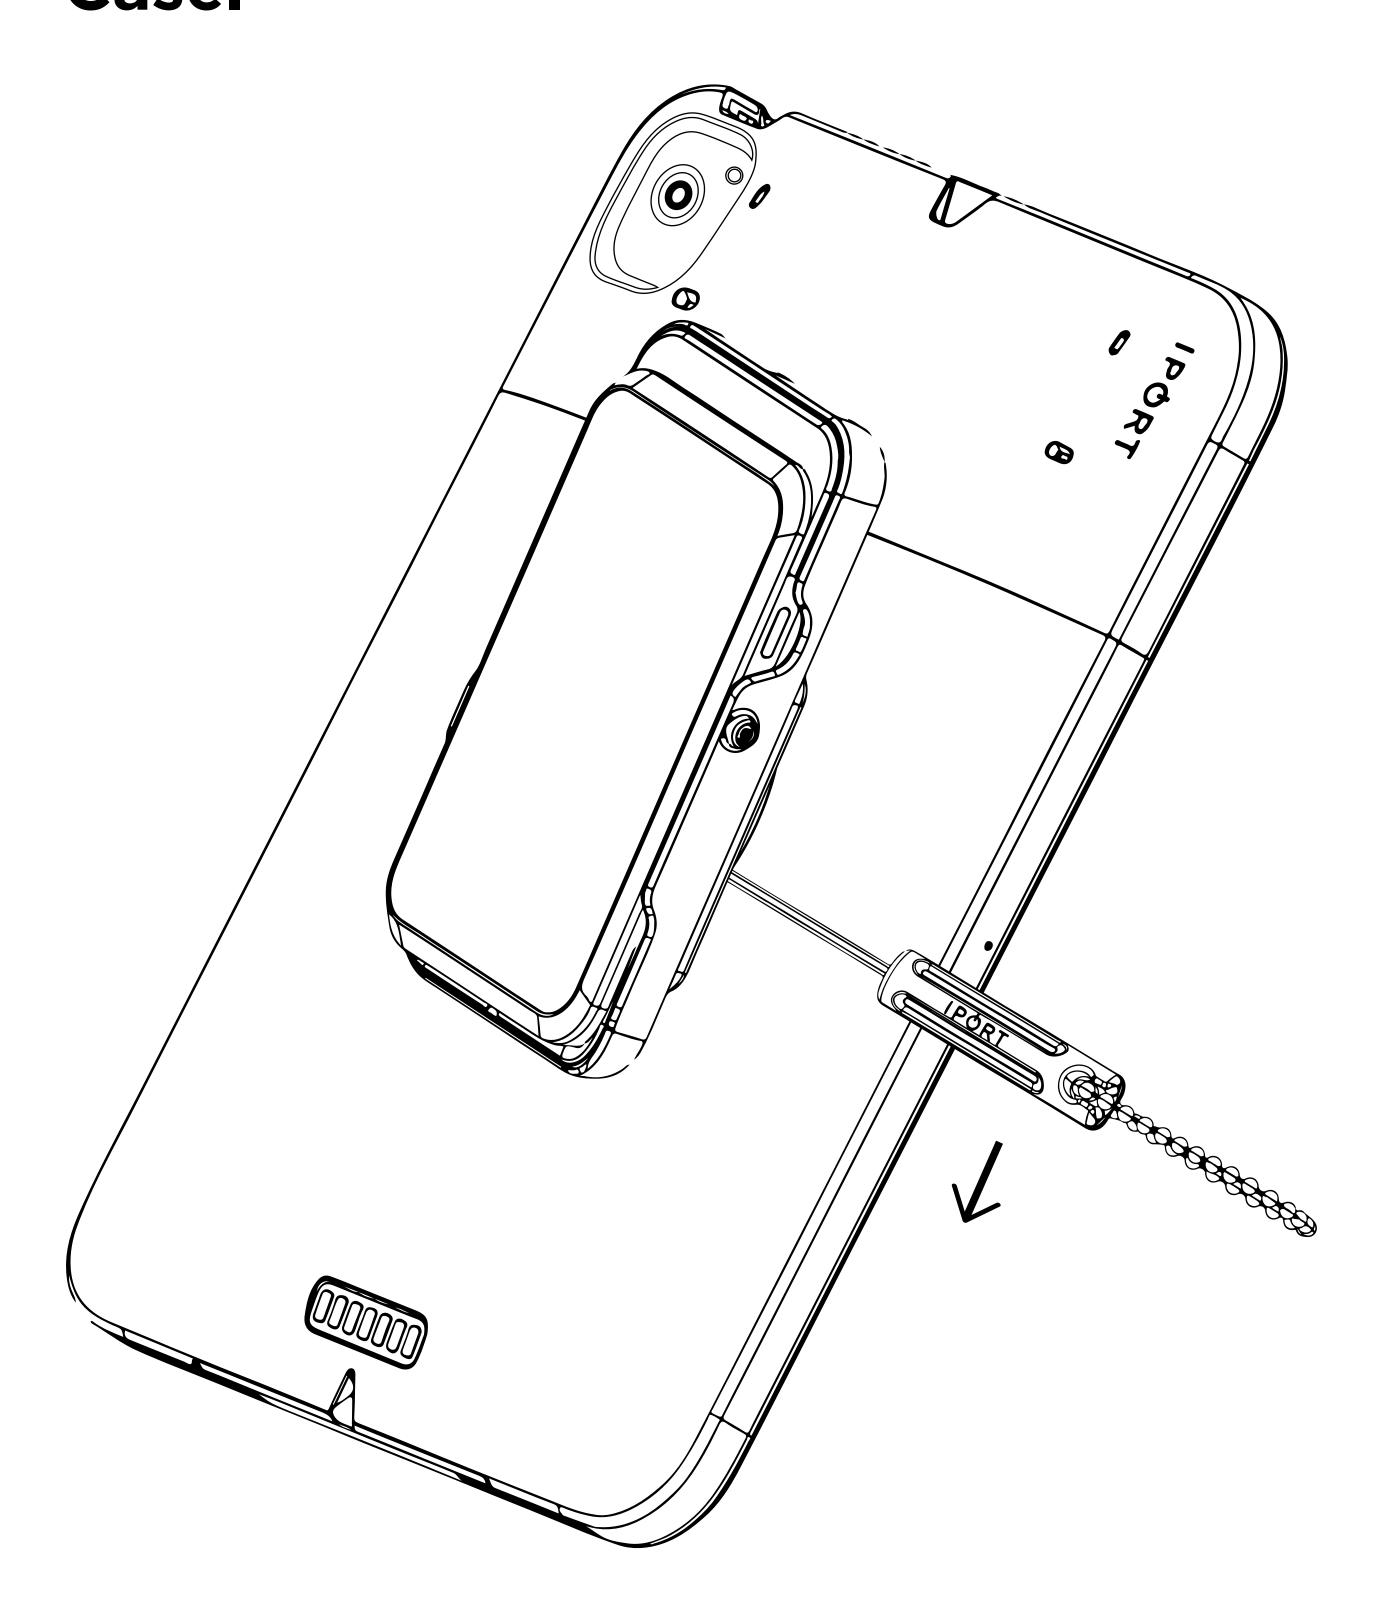

#### PAYMENT PROCESSOR

6. The E280DB PayCase can be locked in place onto the CONNECT PRO Case using the included IPORT Security tool. Insert the tool into the right side of the Pay Case when placed on the CONNECT PRO Case and slide down toward the bottom of the Pay Case.