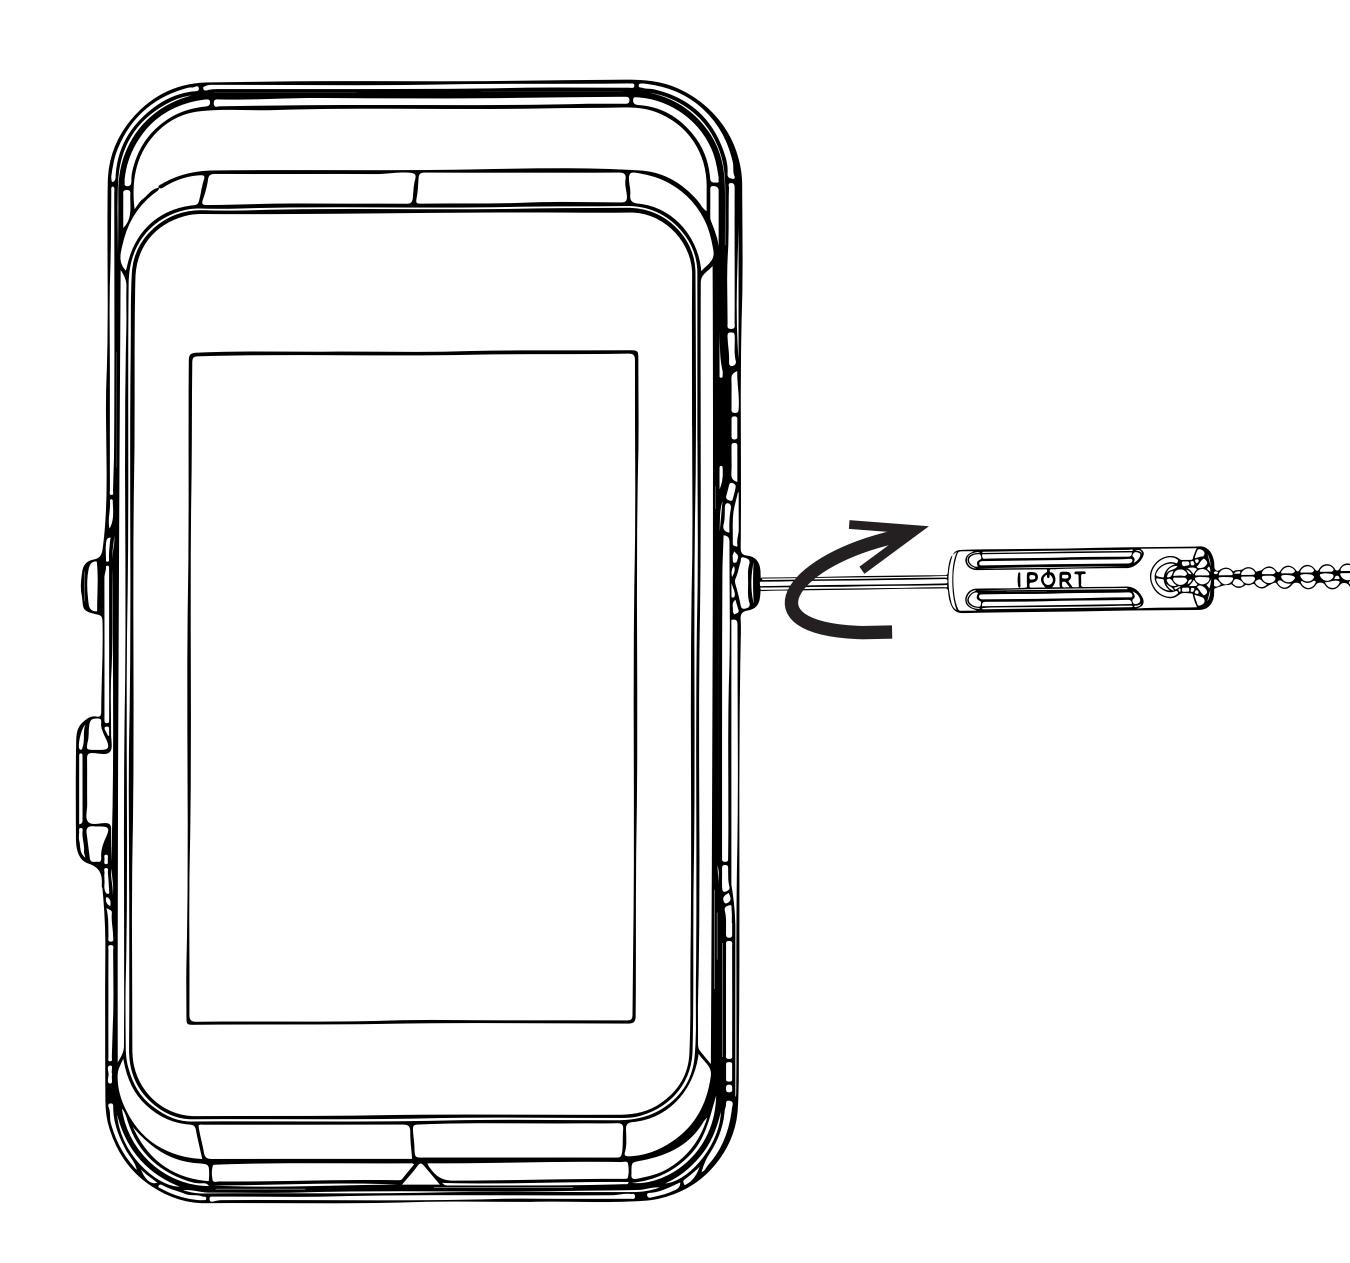

#### PAYMENT PROCESSOR

6. The E280DB PayCase can be locked in place onto the CONNECT PRO Case using the included IPORT Security tool. Insert the tool into the right side of the Pay Case when placed on the CONNECT PRO Case and slide down toward the bottom of the Pay Case.