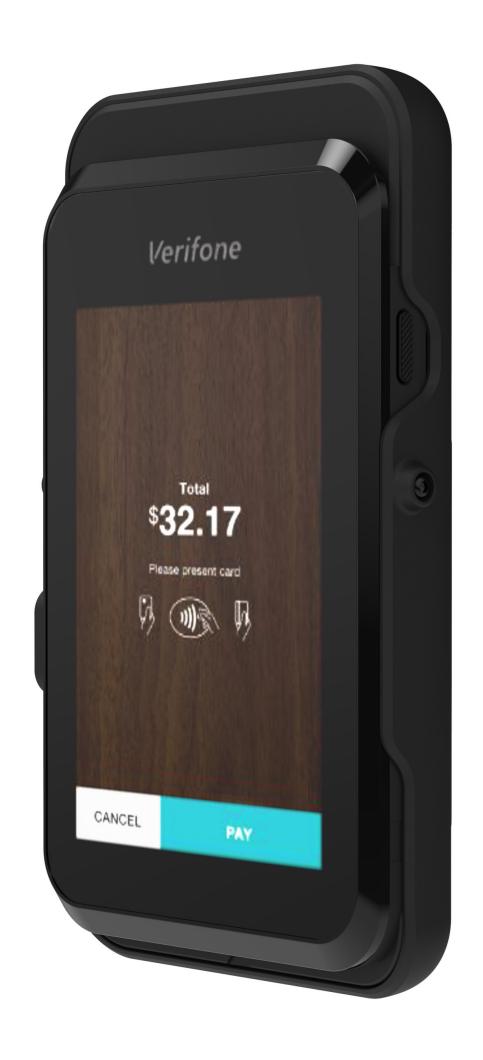

### PAYMENT PROCESSOR

72345 - CONNECT PRO PAYCASE E280DB

#### PAYMENT PROCESSOR

5. The PayCase magnetically attaches to a CONNECT PRO iPad Case. The E280DB is designed to be easily removed and attached for tap, dip, and swipe transactions.

#### PAYMENT PROCESSOR

7. The CONNECT PRO E280DB Case can be used on the CONNECT Pro PayStation (72313) to charge or operate without an iPad.