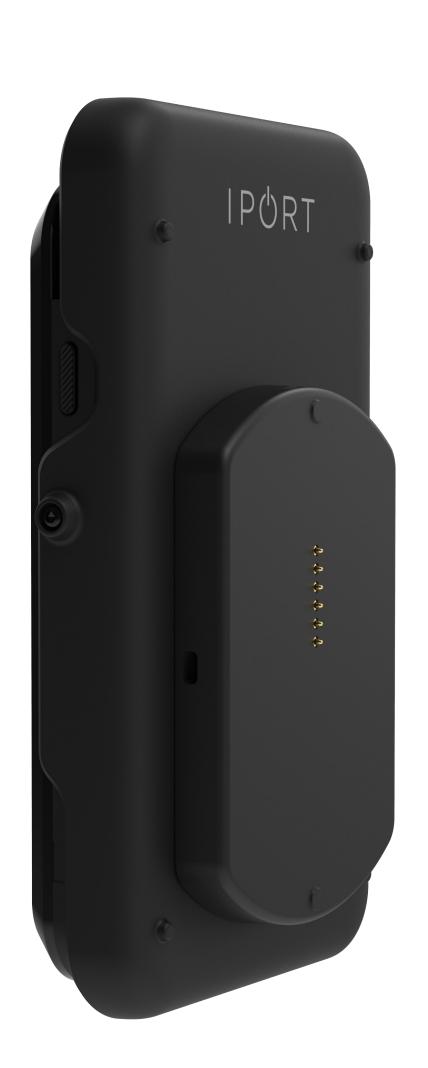

## IPORT CONNECT PRO Paycase E280DB

1. Remove the E280DB and PayCase from their packaging.

#### PAYMENT PROCESSOR

2. Slide the E280DB into the USB-C connection at the Side of the PayCase first, ensuring it is securely seated into the port.

#### PAYMENT PROCESSOR

3. Once the E280DB is connected to the USB-C connector, pivot it towards the right of the case and press firmly until it snaps into the PayCase.

#### PAYMENT PROCESSOR

4. Use the provided IPORT Security tool to tighten both the left and right security screws clockwise.

NOTE: These screws are captured so they will not fall out and will not come completely out of the PayCase, make sure to not overtighten the screws as this may damage the payment processor.