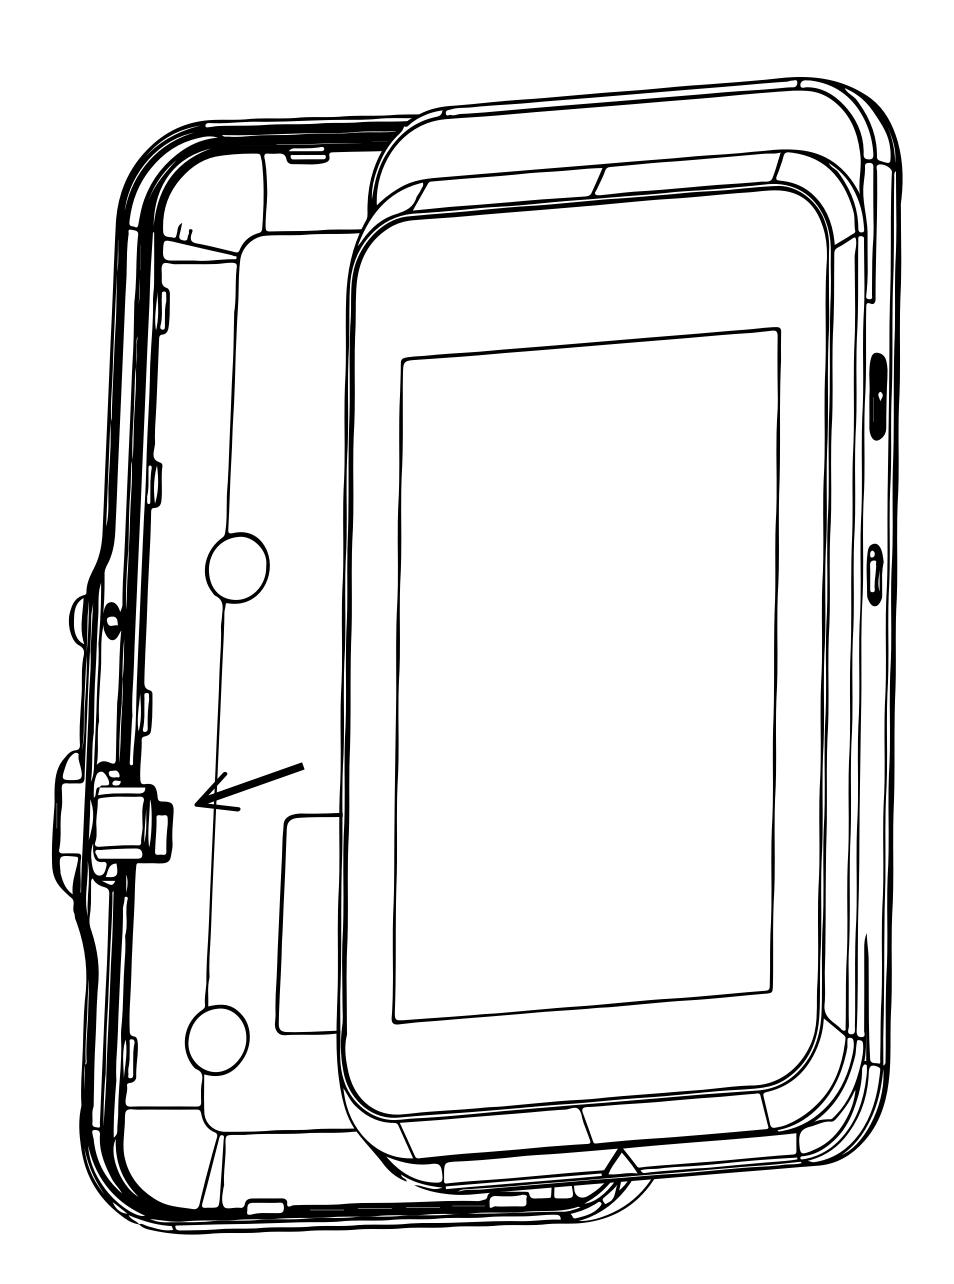

#### PAYMENT PROCESSOR

2. Slide the E280DB into the USB-C connection at the Side of the PayCase first, ensuring it is securely seated into the port.

#### PAYMENT PROCESSOR

3. Once the E280DB is connected to the USB-C connector, pivot it towards the right of the case and press firmly until it snaps into the PayCase.