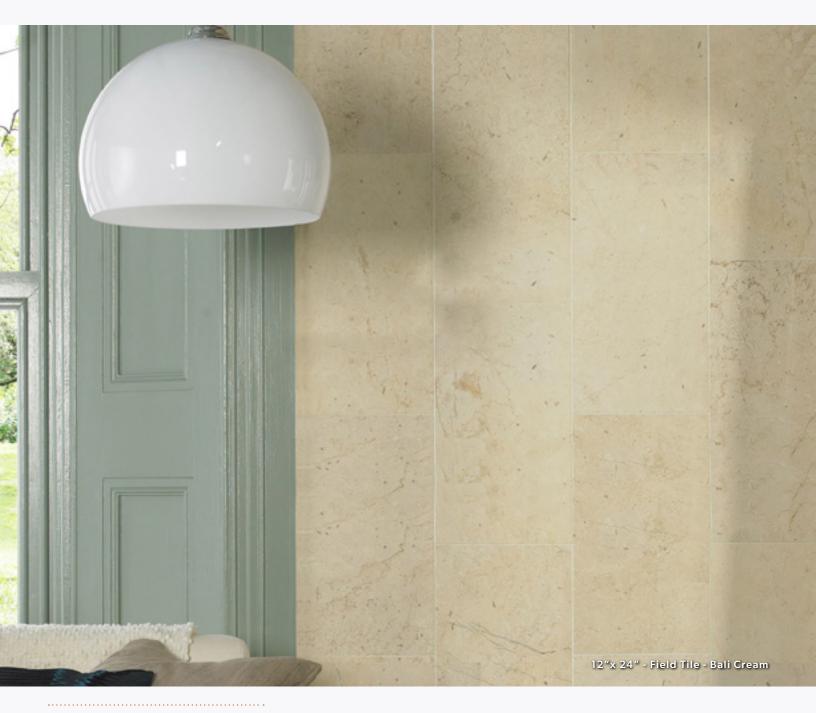

## 12"x 24" - Field Tile

**Rice White** 

**Bali Cream** 

Volcano Grey

| I             |             |
|---------------|-------------|
| Pattern: 12"x | . 24" (t63) |
| Finish: Hone  | d           |
| Thickness: 1/ | /2"         |
|               |             |
|               |             |

This product comes as individual pieces. All dimensions are nominal. One Tile = 2.0 sq. ft.

| Color        | Code   |
|--------------|--------|
| Bali Cream   | t63jch |
| Rice White   | t63jwh |
| Volcano Grey | t63jgh |