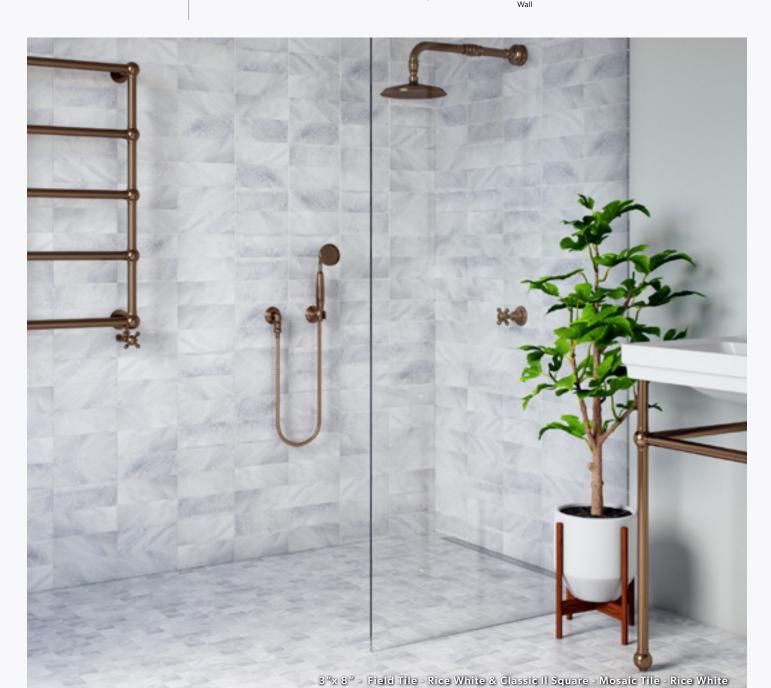

### 3"x 8" - Field Tile

**Rice White** 

Volcano Grey

Pattern: 3"x 8" (ts3)

Finish: Honed

Thickness: 1/2"

This product comes as individual pieces. All dimensions are nominal. One Tile = .17 sq. ft.

| Color        | Code   |
|--------------|--------|
| Rice White   | ts3jwh |
| Volcano Grey | ts3jgh |

#### Suggested Usage

Kitchen Fireplace
Backsplash & Wall & Floor
Counter Not in Firebox