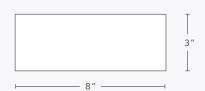

### **Pencil Trim - Stone Trim**

| Pattern: Pencil Trim (tr3) |
|----------------------------|
| Finish: Honed              |
| Thickness: 1/2"            |
|                            |
| <u> </u>                   |
| <b>├</b> ───── 12″ ─────   |

This product comes as individual pieces.
All dimensions are nominal. One Tile = 1 Linear Foot. Thickness: 1/2"

| Color        | Code  |
|--------------|-------|
| Bali Cream   | tr3jc |
| Rice White   | tr3jw |
| Volcano Grey | tr3jg |