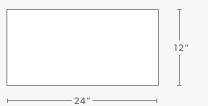

### **Pencil Trim - Stone Trim**

| Pattern: Pencil Trim (tr3) |
|----------------------------|
| Finish: Honed              |
| Thickness: 1/2"            |
|                            |
| <u> </u>                   |
| <b>├</b> ───── 12″ ─────   |

This product comes as individual pieces.
All dimensions are nominal. One Tile = 1 Linear Foot. Thickness: 1/2"

| Color        | Code  |
|--------------|-------|
| Bali Cream   | tr3jc |
| Rice White   | tr3jw |
| Volcano Grey | tr3jg |