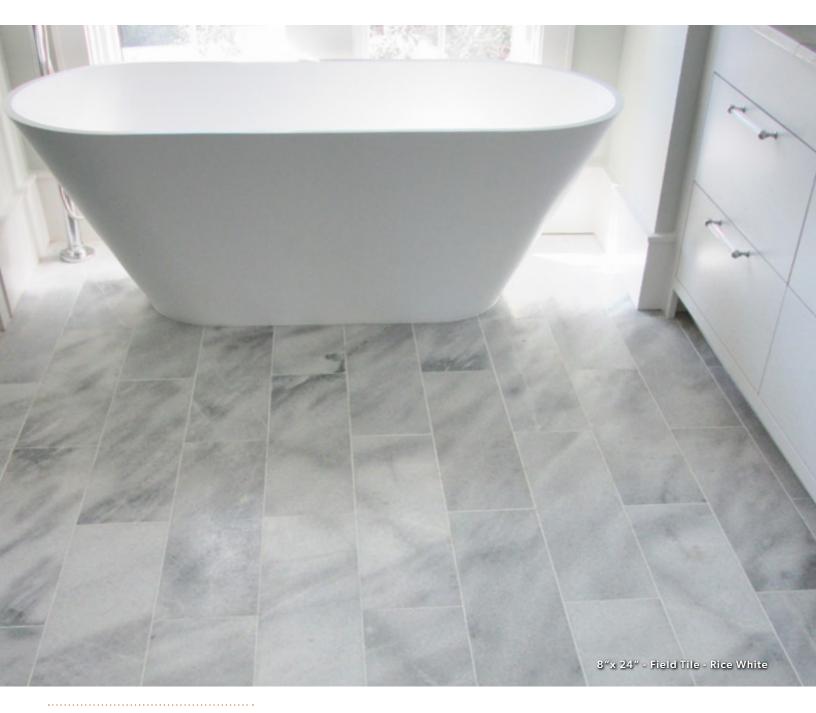

# 8"x 24" - Field Tile

Pattern: 8"x 24" (t62) Finish: Honed Thickness: 1/2"

This product comes as individual pieces. All dimensions are nominal. One Tile = 1.33 sq. ft.

| Color        | Code   |
|--------------|--------|
| Bali Cream   | t62jch |
| Rice White   | t62jwh |
| Volcano Grey | t62jgh |