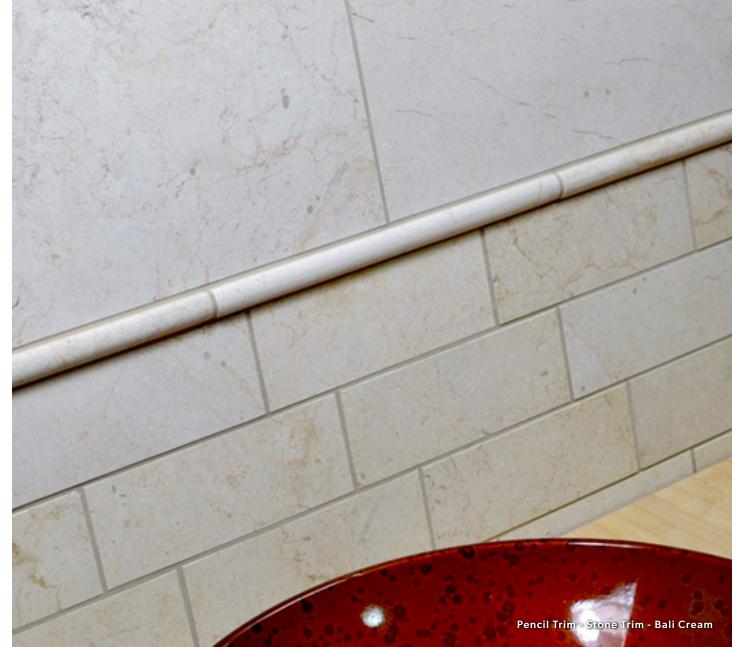

### **Pencil Trim - Stone Trim**

| Pattern: Pencil Trim (tr3) |
|----------------------------|
| Finish: Honed              |
| Thickness: 1/2"            |
|                            |
| <u> </u>                   |
| <b>├</b> ───── 12″ ─────   |

This product comes as individual pieces.
All dimensions are nominal. One Tile = 1 Linear Foot. Thickness: 1/2"

| Color        | Code  |
|--------------|-------|
| Bali Cream   | tr3jc |
| Rice White   | tr3jw |
| Volcano Grey | tr3jg |